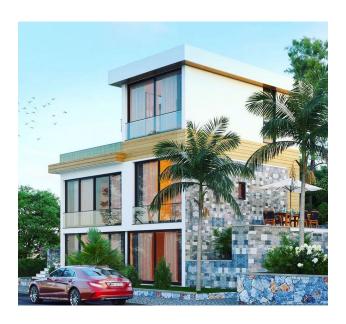

### **Description**

New great luxury project.

The complex is located on the high cliffs of the Mediterranean coast in Esentepe, which is one of the most popular villages in Northern Cyprus.

The complex is located on a land plot of 22,000 sq.m.

Amenities include a swimming pool, landscaped garden, jacuzzi, tennis, café, management office and full maintenance.

The project consists of 3 blocks of 1+1 and 2+1 luxury penthouses and apartments with garden, 2 villas with private pools and 3 bungalows with shared pool.

All villas and apartments have incredible views of the sea and mountains.

Prices include - underfloor heating, VRF air conditioning, BBQ and sink on the roof terrace and quality finishes.

The complex is located one hundred meters from the sea, a 5-minute drive from the Korineum golf course, a 30-minute drive from Kyrenia town and a 45-minute drive from Ercan Airport.