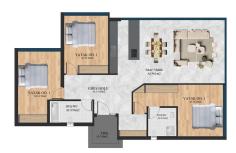

### **Photo gallery**

ZEMİN KAT PLANI ÖLÇEK 1/100 BRÜT ALAN:125 m2

TIP 1

ZEMİN KAT PLANI ÖLÇEK 1/100 BRÜT ALAN:125 m2

TIP 2

ZEMİN KAT PLANI ÖLÇEK 1/100 BRÜT ALAN:125 m2

TIP 3

Scan the QR code to open the original page