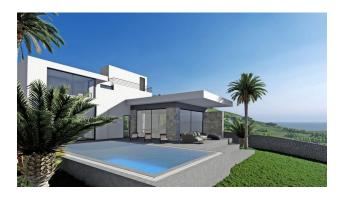

### **Description**

New great luxury project.

The complex is located on the high cliffs of the Mediterranean coast in Esentepe, which is one of the most popular villages in Northern Cyprus.

The complex is located on a land plot of 22,000 sq.m.

Amenities include a swimming pool, landscaped garden, jacuzzi, tennis, café, management office and full maintenance.

The project consists of 3 blocks of 1+1 and 2+1 luxury penthouses and apartments with garden, 2 villas with private pools and 3 bungalows with shared pool.

All villas and apartments have incredible views of the sea and mountains.

Prices include - underfloor heating, VRF air conditioning, BBQ and sink on the roof terrace and quality finishes.

The complex is located one hundred meters from the sea, a 5-minute drive from the Korineum golf course, a 30-minute drive from Kyrenia town and a 45-minute drive from Ercan Airport.