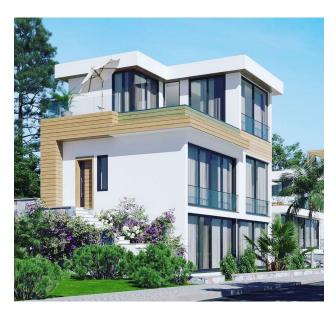

### **Description**

New great luxury project.

The complex is located on the high cliffs of the Mediterranean coast in Esentepe, which is one of the most popular villages in Northern Cyprus.

The complex is located on a land plot of 22,000 sq.m.

Amenities include a swimming pool, landscaped garden, jacuzzi, tennis, café, management office and full maintenance.

The project consists of 3 blocks of 1+1 and 2+1 luxury penthouses and apartments with garden, 2 villas with private pools and 3 bungalows with shared pool.

All villas and apartments have incredible views of the sea and mountains.

Prices include - underfloor heating, VRF air conditioning, BBQ and sink on the roof terrace and quality finishes.

The complex is located one hundred meters from the sea, a 5-minute drive from the Korineum golf course, a 30-minute drive from Kyrenia town and a 45-minute drive from Ercan Airport.