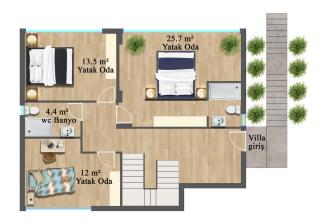

### **Photo gallery**

ZEMİN KAT PLANI ÖLÇEK 1/100 BRÜT ALAN:125 m2

TIP 1

ZEMİN KAT PLANI ÖLÇEK 1/100 BRÜT ALAN:125 m2

TIP 2

ZEMİN KAT PLANI ÖLÇEK 1/100 BRÜT ALAN:125 m2

TIP 3

Scan the QR code to open the original page