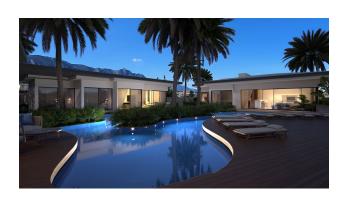

Amenities include a swimming pool, landscaped garden, jacuzzi, tennis, café, management office and full maintenance.

The project consists of 3 blocks of 1+1 and 2+1 luxury penthouses and apartments with garden, 2 villas with private pools and 3 bungalows with shared pool.

All villas and apartments have incredible views of the sea and mountains.

Prices include - underfloor heating, VRF air conditioning, BBQ and sink on the roof terrace and quality finishes.

The complex is located one hundred meters from the sea, a 5-minute drive from the Korineum golf course, a 30-minute drive from Kyrenia town and a 45-minute drive from Ercan Airport.