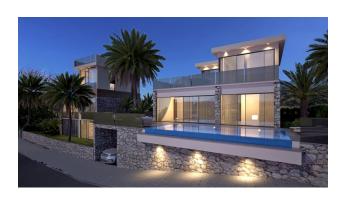

### **Description**

New great luxury project.

The complex is located on the high cliffs of the Mediterranean coast in Esentepe, which is one of the most popular villages in Northern Cyprus.

The complex is located on a land plot of 22,000 sq.m.

Amenities include a swimming pool, landscaped garden, jacuzzi, tennis, café, management office and full maintenance.

The project consists of 3 blocks of 1+1 and 2+1 luxury penthouses and apartments with garden, 2 villas with private pools and 3 bungalows with shared pool.

All villas and apartments have incredible views of the sea and mountains.

Prices include - underfloor heating, VRF air conditioning, BBQ and sink on the roof terrace and quality finishes.

The complex is located one hundred meters from the sea, a 5-minute drive from the Korineum golf course, a 30-minute drive from Kyrenia town and a 45-minute drive from Ercan Airport.