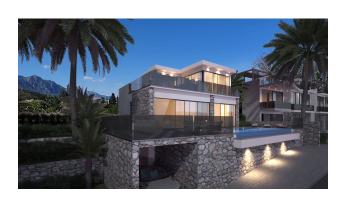

### **Description**

New great luxury project.

The complex is located on the high cliffs of the Mediterranean coast in Esentepe, which is one of the most popular villages in Northern Cyprus.

The complex is located on a land plot of 22,000 sq.m.

Amenities include a swimming pool, landscaped garden, jacuzzi, tennis, café, management office and full maintenance.

The project consists of 3 blocks of 1+1 and 2+1 luxury penthouses and apartments with garden, 2 villas with private pools and 3 bungalows with shared pool.

All villas and apartments have incredible views of the sea and mountains.

Prices include - underfloor heating, VRF air conditioning, BBQ and sink on the roof terrace and quality finishes.

The complex is located one hundred meters from the sea, a 5-minute drive from the Korineum golf course, a 30-minute drive from Kyrenia town and a 45-minute drive from Ercan Airport.