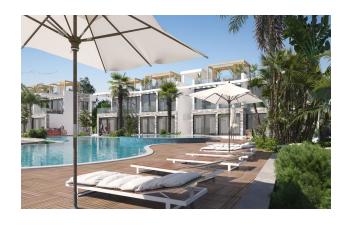

### **Options**

- Sea view
- Mountain view
- ✓ Balcony/ Terrace
- Swimming pool
- ✔ Private territory
- Outdoor parking
- ✓ 0% installment
- Security
- ✔ Playground

Amenities include a swimming pool, landscaped garden, jacuzzi, tennis, café, management office and full maintenance.

The project consists of 3 blocks of 1+1 and 2+1 luxury penthouses and apartments with garden, 2 villas with private pools and 3 bungalows with shared pool.

All villas and apartments have incredible views of the sea and mountains.

Prices include - underfloor heating, VRF air conditioning, BBQ and sink on the roof terrace and quality finishes.

The complex is located one hundred meters from the sea, a 5-minute drive from the Korineum golf course, a 30-minute drive from Kyrenia town and a 45-minute drive from Ercan Airport.