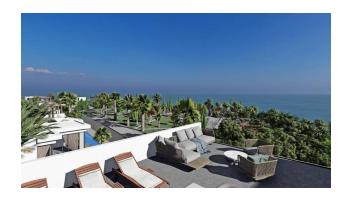

Amenities include a swimming pool, landscaped garden, jacuzzi, tennis, café, management office and full maintenance.

The project consists of 3 blocks of 1+1 and 2+1 luxury penthouses and apartments with garden, 2 villas with private pools and 3 bungalows with shared pool.

All villas and apartments have incredible views of the sea and mountains.

Prices include - underfloor heating, VRF air conditioning, BBQ and sink on the roof terrace and quality finishes.

The complex is located one hundred meters from the sea, a 5-minute drive from the Korineum golf course, a 30-minute drive from Kyrenia town and a 45-minute drive from Ercan Airport.