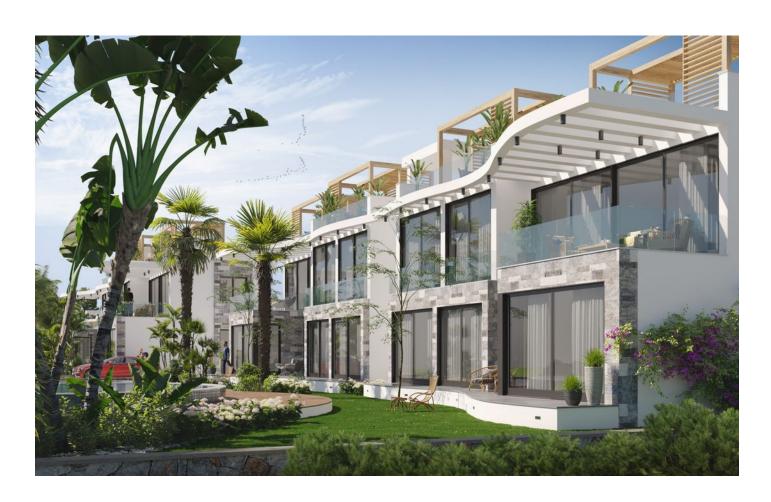

### **Description**

New great luxury project.

The complex is located on the high cliffs of the Mediterranean coast in Esentepe, which is one of the most popular villages in Northern Cyprus.

The complex is located on a land plot of 22,000 sq.m.

Amenities include a swimming pool, landscaped garden, jacuzzi, tennis, café, management office and full maintenance.

The project consists of 3 blocks of 1+1 and 2+1 luxury penthouses and apartments with garden, 2 villas with private pools and 3 bungalows with shared pool.

All villas and apartments have incredible views of the sea and mountains.

Prices include - underfloor heating, VRF air conditioning, BBQ and sink on the roof terrace and quality finishes.

The complex is located one hundred meters from the sea, a 5-minute drive from the Korineum golf course, a 30-minute drive from Kyrenia town and a 45-minute drive from Ercan Airport.