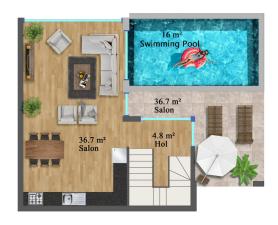

### **Photo gallery**

ZEMİN KAT PLANI ÖLÇEK 1/100 BRÜT ALAN:125 m2

TIP 1

ZEMİN KAT PLANI ÖLÇEK 1/100 BRÜT ALAN:125 m2

TIP 2

ZEMİN KAT PLANI ÖLÇEK 1/100 BRÜT ALAN:125 m2

TIP 3

Scan the QR code to open the original page