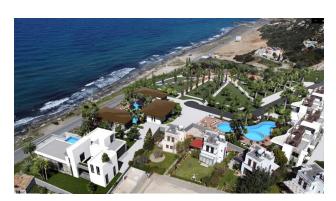

### **Description**

New great luxury project.

The complex is located on the high cliffs of the Mediterranean coast in Esentepe, which is one of the most popular villages in Northern Cyprus.

The complex is located on a land plot of 22,000 sq.m.

Amenities include a swimming pool, landscaped garden, jacuzzi, tennis, café, management office and full maintenance.

The project consists of 3 blocks of 1+1 and 2+1 luxury penthouses and apartments with garden, 2 villas with private pools and 3 bungalows with shared pool.

All villas and apartments have incredible views of the sea and mountains.

Prices include - underfloor heating, VRF air conditioning, BBQ and sink on the roof terrace and quality finishes.

The complex is located one hundred meters from the sea, a 5-minute drive from the Korineum golf course, a 30-minute drive from Kyrenia town and a 45-minute drive from Ercan Airport.

#### Location:

- 100 meters from the sea
- 5 minutes drive to Korineum Golf Course
- 30 minutes drive to Kyrenia city
- 45 minutes from Ercan Airport