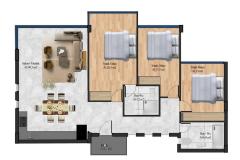

### **Photo gallery**

ZEMİN KAT PLANI ÖLÇEK 1/100 BRÜT ALAN:125 m2

TIP 1

ZEMİN KAT PLANI ÖLÇEK 1/100 BRÜT ALAN:125 m2

TIP 2

ZEMİN KAT PLANI ÖLÇEK 1/100 BRÜT ALAN:125 m2

TIP 3

Scan the QR code to open the original page