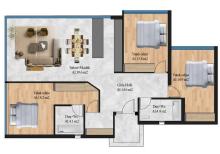

### **Photo gallery**

ZEMİN KAT PLANI ÖLÇEK 1/100 BRÜT ALAN:125 m2

TIP 1

ZEMİN KAT PLANI ÖLÇEK 1/100 BRÜT ALAN:125 m2

TIP 2

ZEMİN KAT PLANI ÖLÇEK 1/100 BRÜT ALAN:125 m2

TIP 3

Scan the QR code to open the original page