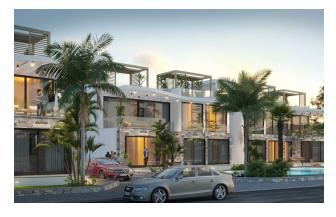

### **Description**

New great luxury project.

The complex is located on the high cliffs of the Mediterranean coast in Esentepe, which is one of the most popular villages in Northern Cyprus.

The complex is located on a land plot of 22,000 sq.m.

Amenities include a swimming pool, landscaped garden, jacuzzi, tennis, café, management office and full maintenance.

The project consists of 3 blocks of 1+1 and 2+1 luxury penthouses and apartments with garden, 2 villas with private pools and 3 bungalows with shared pool.

All villas and apartments have incredible views of the sea and mountains.

Prices include - underfloor heating, VRF air conditioning, BBQ and sink on the roof terrace and quality finishes.

The complex is located one hundred meters from the sea, a 5-minute drive from the Korineum golf course, a 30-minute drive from Kyrenia town and a 45-minute drive from Ercan Airport.