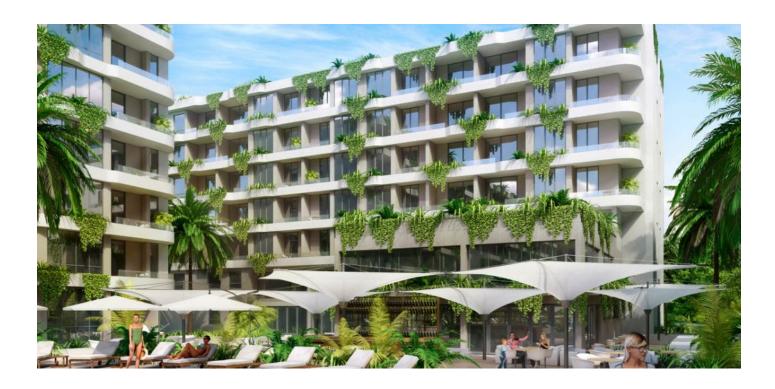

#### Infrastructure:

- Swimming pools
- Restaurant-food court
- Restaurant in building F
- 3 cocktail bars by the pool
- Healthy food cafe
- Sauna and spa
- Choose a relaxation area according to your mood a spa with a jacuzzi and sauna for a small group or a whole spa center with a
- wide range of relaxation programs.
- Fitness centers
- Yoga terrace
- Walking and jogging paths
- Outdoor sports ground
- Facilities for conferences, events and exhibitions
- Children's playgrounds with sun protection

## The complex is located in an elite area, where there is everything for a comfortable life and recreation:

- 700 meters to Bang Tao Beach
- 2 km to the national park
- 20 min to the airport
- 10 minutes to the elite Laguna area