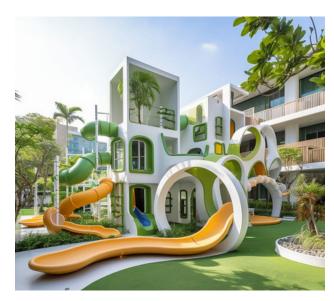

#### Infrastructure:

- Swimming pools
- Restaurant-food court
- Restaurant in building F
- 3 cocktail bars by the pool
- Healthy food cafe
- Sauna and spa
- Choose a relaxation area according to your mood a spa with a jacuzzi and sauna for a small group or a whole spa center with a
- wide range of relaxation programs.
- Fitness centers
- Yoga terrace
- Walking and jogging paths
- Outdoor sports ground
- Facilities for conferences, events and exhibitions
- Children's playgrounds with sun protection