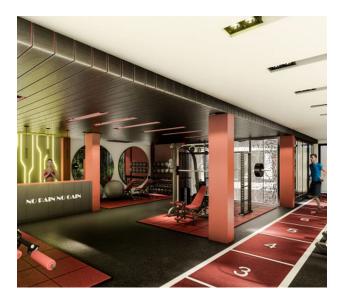

#### Infrastructure:

- Swimming pools
- Restaurant-food court
- Restaurant in building F
- 3 cocktail bars by the pool
- Healthy food cafe
- Sauna and spa
- Choose a relaxation area according to your mood a spa with a jacuzzi and sauna for a small group or a whole spa center with a
- wide range of relaxation programs.
- Fitness centers
- Yoga terrace
- Walking and jogging paths
- Outdoor sports ground
- Facilities for conferences, events and exhibitions
- Children's playgrounds with sun protection