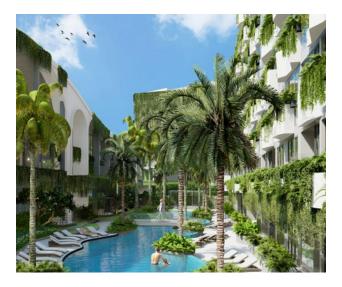

#### Infrastructure:

- Swimming pools
- Restaurant-food court
- Restaurant in building F
- 3 cocktail bars by the pool
- Healthy food cafe
- Sauna and spa
- Choose a relaxation area according to your mood a spa with a jacuzzi and sauna for a small group or a whole spa center with a
- wide range of relaxation programs.
- Fitness centers
- Yoga terrace
- Walking and jogging paths
- Outdoor sports ground
- Facilities for conferences, events and exhibitions
- Children's playgrounds with sun protection

## The complex is located in an elite area, where there is everything for a comfortable life and recreation:

- 700 meters to Bang Tao Beach
- 2 km to the national park
- 20 min to the airport
- 10 minutes to the elite Laguna area