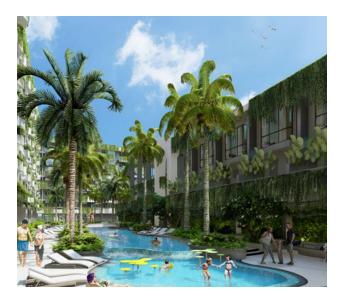

#### Infrastructure:

- Swimming pools
- Restaurant-food court
- Restaurant in building F
- 3 cocktail bars by the pool
- Healthy food cafe
- Sauna and spa
- Choose a relaxation area according to your mood a spa with a jacuzzi and sauna for a small group or a whole spa center with a
- wide range of relaxation programs.
- Fitness centers
- Yoga terrace
- Walking and jogging paths
- Outdoor sports ground
- Facilities for conferences, events and exhibitions
- Children's playgrounds with sun protection

## The complex is located in an elite area, where there is everything for a comfortable life and recreation:

- 700 meters to Bang Tao Beach
- 2 km to the national park
- 20 min to the airport
- 10 minutes to the elite Laguna area