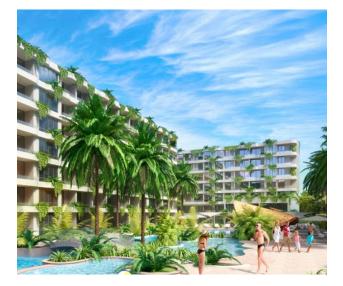

#### Infrastructure:

- Swimming pools
- Restaurant-food court
- Restaurant in building F
- 3 cocktail bars by the pool
- Healthy food cafe
- Sauna and spa
- Choose a relaxation area according to your mood a spa with a jacuzzi and sauna for a small group or a whole spa center with a
- wide range of relaxation programs.
- Fitness centers
- Yoga terrace
- Walking and jogging paths
- Outdoor sports ground
- Facilities for conferences, events and exhibitions
- Children's playgrounds with sun protection

## The complex is located in an elite area, where there is everything for a comfortable life and recreation:

- 700 meters to Bang Tao Beach
- 2 km to the national park
- 20 min to the airport
- 10 minutes to the elite Laguna area