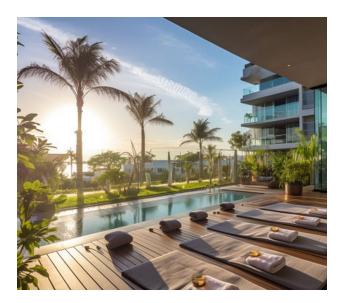

#### Infrastructure:

- Swimming pools
- Restaurant-food court
- Restaurant in building F
- 3 cocktail bars by the pool
- Healthy food cafe
- Sauna and spa
- Choose a relaxation area according to your mood a spa with a jacuzzi and sauna for a small group or a whole spa center with a
- wide range of relaxation programs.
- Fitness centers
- Yoga terrace
- Walking and jogging paths
- Outdoor sports ground
- Facilities for conferences, events and exhibitions
- Children's playgrounds with sun protection

## The complex is located in an elite area, where there is everything for a comfortable life and recreation:

- 700 meters to Bang Tao Beach
- 2 km to the national park
- 20 min to the airport
- 10 minutes to the elite Laguna area