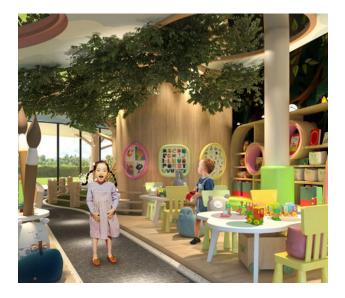

#### Infrastructure:

- Swimming pools
- Restaurant-food court
- Restaurant in building F
- 3 cocktail bars by the pool
- Healthy food cafe
- Sauna and spa
- Choose a relaxation area according to your mood a spa with a jacuzzi and sauna for a small group or a whole spa center with a
- wide range of relaxation programs.
- Fitness centers
- Yoga terrace
- Walking and jogging paths
- Outdoor sports ground
- Facilities for conferences, events and exhibitions
- Children's playgrounds with sun protection