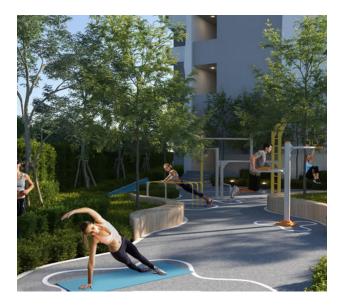

#### Infrastructure:

- Swimming pools
- Restaurant-food court
- Restaurant in building F
- 3 cocktail bars by the pool
- Healthy food cafe
- Sauna and spa
- Choose a relaxation area according to your mood a spa with a jacuzzi and sauna for a small group or a whole spa center with a
- wide range of relaxation programs.
- Fitness centers
- Yoga terrace
- Walking and jogging paths
- Outdoor sports ground
- Facilities for conferences, events and exhibitions
- Children's playgrounds with sun protection