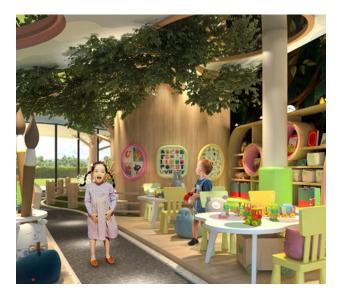

#### Infrastructure:

- Swimming pools
- Restaurant-food court
- Restaurant in building F
- 3 cocktail bars by the pool
- Healthy food cafe
- Sauna and spa
- Choose a relaxation area according to your mood a spa with a jacuzzi and sauna for a small group or a whole spa center with a
- wide range of relaxation programs.
- Fitness centers
- Yoga terrace
- Walking and jogging paths
- Outdoor sports ground
- Facilities for conferences, events and exhibitions
- Children's playgrounds with sun protection