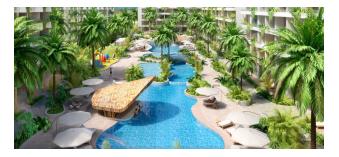

#### Infrastructure:

- Swimming pools
- Restaurant-food court
- Restaurant in building F
- 3 cocktail bars by the pool
- Healthy food cafe
- Sauna and spa
- Choose a relaxation area according to your mood a spa with a jacuzzi and sauna for a small group or a whole spa center with a
- wide range of relaxation programs.
- Fitness centers
- Yoga terrace
- Walking and jogging paths
- Outdoor sports ground
- Facilities for conferences, events and exhibitions
- Children's playgrounds with sun protection

## The complex is located in an elite area, where there is everything for a comfortable life and recreation:

- 700 meters to Bang Tao Beach
- 2 km to the national park
- 20 min to the airport
- 10 minutes to the elite Laguna area