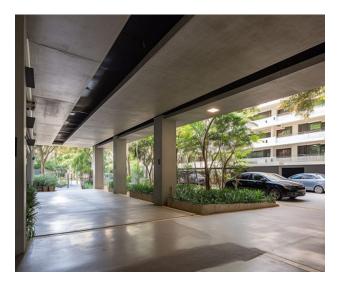

#### Infrastructure:

- Swimming pools
- Restaurant-food court
- Restaurant in building F
- 3 cocktail bars by the pool
- Healthy food cafe
- Sauna and spa
- Choose a relaxation area according to your mood a spa with a jacuzzi and sauna for a small group or a whole spa center with a
- wide range of relaxation programs.
- Fitness centers
- Yoga terrace
- Walking and jogging paths
- Outdoor sports ground
- Facilities for conferences, events and exhibitions
- Children's playgrounds with sun protection

## The complex is located in an elite area, where there is everything for a comfortable life and recreation:

- 700 meters to Bang Tao Beach
- 2 km to the national park
- 20 min to the airport
- 10 minutes to the elite Laguna area