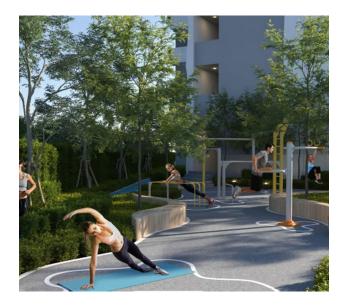

#### Infrastructure:

- Swimming pools
- Restaurant-food court
- Restaurant in building F
- 3 cocktail bars by the pool
- Healthy food cafe
- Sauna and spa
- Choose a relaxation area according to your mood a spa with a jacuzzi and sauna for a small group or a whole spa center with a
- wide range of relaxation programs.
- Fitness centers
- Yoga terrace
- Walking and jogging paths
- Outdoor sports ground
- Facilities for conferences, events and exhibitions
- Children's playgrounds with sun protection