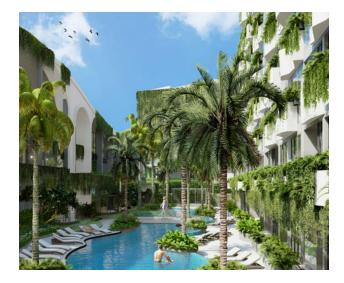

#### Infrastructure:

- Swimming pools
- Restaurant-food court
- Restaurant in building F
- 3 cocktail bars by the pool
- Healthy food cafe
- Sauna and spa
- Choose a relaxation area according to your mood a spa with a jacuzzi and sauna for a small group or a whole spa center with a
- wide range of relaxation programs.
- Fitness centers
- Yoga terrace
- Walking and jogging paths
- Outdoor sports ground
- Facilities for conferences, events and exhibitions
- Children's playgrounds with sun protection

## The complex is located in an elite area, where there is everything for a comfortable life and recreation:

- 700 meters to Bang Tao Beach
- 2 km to the national park
- 20 min to the airport
- 10 minutes to the elite Laguna area