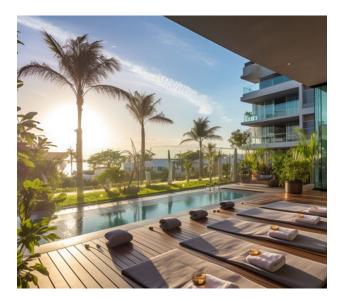

#### Infrastructure:

- Swimming pools
- Restaurant-food court
- Restaurant in building F
- 3 cocktail bars by the pool
- Healthy food cafe
- Sauna and spa
- Choose a relaxation area according to your mood a spa with a jacuzzi and sauna for a small group or a whole spa center with a
- wide range of relaxation programs.
- Fitness centers
- Yoga terrace
- Walking and jogging paths
- Outdoor sports ground
- Facilities for conferences, events and exhibitions
- Children's playgrounds with sun protection

## The complex is located in an elite area, where there is everything for a comfortable life and recreation:

- 700 meters to Bang Tao Beach
- 2 km to the national park
- 20 min to the airport
- 10 minutes to the elite Laguna area