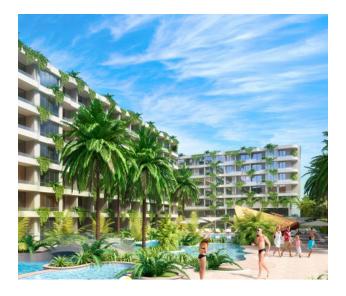

#### Infrastructure:

- Swimming pools
- Restaurant-food court
- Restaurant in building F
- 3 cocktail bars by the pool
- Healthy food cafe
- Sauna and spa
- Choose a relaxation area according to your mood a spa with a jacuzzi and sauna for a small group or a whole spa center with a
- wide range of relaxation programs.
- Fitness centers
- Yoga terrace
- Walking and jogging paths
- Outdoor sports ground
- Facilities for conferences, events and exhibitions
- Children's playgrounds with sun protection

## The complex is located in an elite area, where there is everything for a comfortable life and recreation:

- 700 meters to Bang Tao Beach
- 2 km to the national park
- 20 min to the airport
- 10 minutes to the elite Laguna area