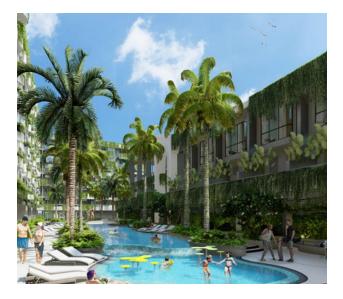

#### Infrastructure:

- Swimming pools
- Restaurant-food court
- Restaurant in building F
- 3 cocktail bars by the pool
- Healthy food cafe
- Sauna and spa
- Choose a relaxation area according to your mood a spa with a jacuzzi and sauna for a small group or a whole spa center with a
- wide range of relaxation programs.
- Fitness centers
- Yoga terrace
- Walking and jogging paths
- Outdoor sports ground
- Facilities for conferences, events and exhibitions
- Children's playgrounds with sun protection

## The complex is located in an elite area, where there is everything for a comfortable life and recreation:

- 700 meters to Bang Tao Beach
- 2 km to the national park
- 20 min to the airport
- 10 minutes to the elite Laguna area