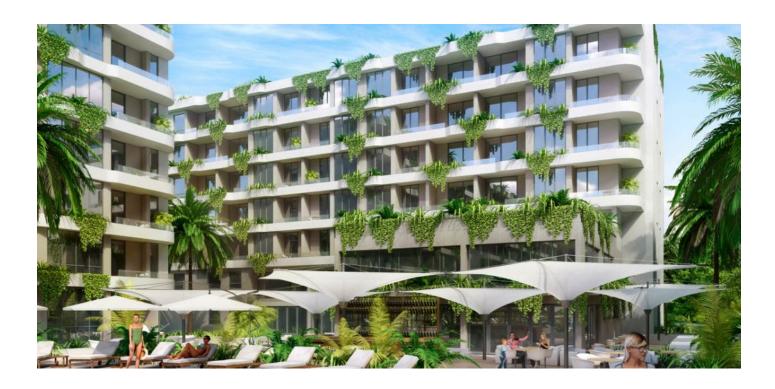

# The first premium family ecoapartment hotel in Phuket (001290)

#### Advantages of the Aparthotel:

- Yield from 7% per annum
- Apartments from \$164,999

- 700 m to Bang Tao Beach
- EDGE Construction Certification
- Completion of construction 2025
- Down payment 35%, installments without interest from the start of construction

#### Infrastructure:

- Swimming pools
- Restaurant-food court
- Restaurant in building F
- 3 cocktail bars by the pool
- Healthy food cafe
- Sauna and spa
- Choose a relaxation area according to your mood a spa with a jacuzzi and sauna for a small group or a whole spa center with a
- wide range of relaxation programs.
- Fitness centers
- Yoga terrace
- Walking and jogging paths
- Outdoor sports ground
- Facilities for conferences, events and exhibitions
- Children's playgrounds with sun protection