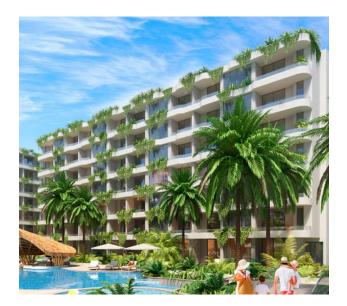

#### Infrastructure:

- Swimming pools
- Restaurant-food court
- Restaurant in building F
- 3 cocktail bars by the pool
- Healthy food cafe
- Sauna and spa
- Choose a relaxation area according to your mood a spa with a jacuzzi and sauna for a small group or a whole spa center with a
- wide range of relaxation programs.
- Fitness centers
- Yoga terrace
- Walking and jogging paths
- Outdoor sports ground
- Facilities for conferences, events and exhibitions
- Children's playgrounds with sun protection

## The complex is located in an elite area, where there is everything for a comfortable life and recreation:

- 700 meters to Bang Tao Beach
- 2 km to the national park
- 20 min to the airport
- 10 minutes to the elite Laguna area