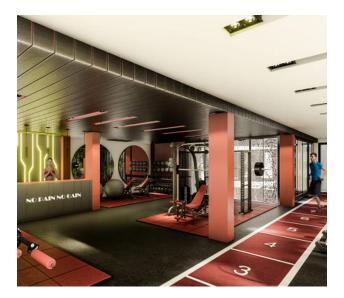

#### Infrastructure:

- Swimming pools
- Restaurant-food court
- Restaurant in building F
- 3 cocktail bars by the pool
- Healthy food cafe
- Sauna and spa
- Choose a relaxation area according to your mood a spa with a jacuzzi and sauna for a small group or a whole spa center with a
- wide range of relaxation programs.
- Fitness centers
- Yoga terrace
- Walking and jogging paths
- Outdoor sports ground
- Facilities for conferences, events and exhibitions
- Children's playgrounds with sun protection