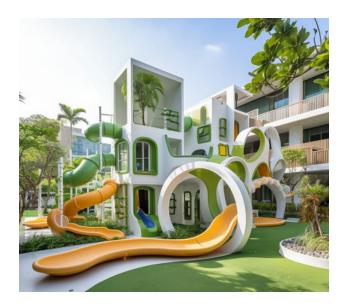

#### Infrastructure:

- Swimming pools
- Restaurant-food court
- Restaurant in building F
- 3 cocktail bars by the pool
- Healthy food cafe
- Sauna and spa
- Choose a relaxation area according to your mood a spa with a jacuzzi and sauna for a small group or a whole spa center with a
- wide range of relaxation programs.
- Fitness centers
- Yoga terrace
- Walking and jogging paths
- Outdoor sports ground
- Facilities for conferences, events and exhibitions
- Children's playgrounds with sun protection