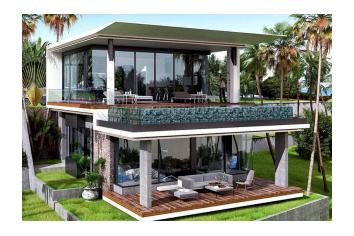

## **Description**

A modern residential complex is located 900 meters from Karon Beach.

There are 51 1 and 2 bedroom apartments in three 2-story buildings.

Also on the territory of the complex there are 3 villas and 14 villas with a swimming pool.

• Kids club

Bus to the beach

Parking

Protected area 24 hours/CCTV

The complex sells:

• One bedroom apartment with an area of 56.4 sq.m.

• Two bedroom apartment with an area of 88.5 sq.m.

• Villas with 3 bedrooms and a swimming pool of 300 sq.m.