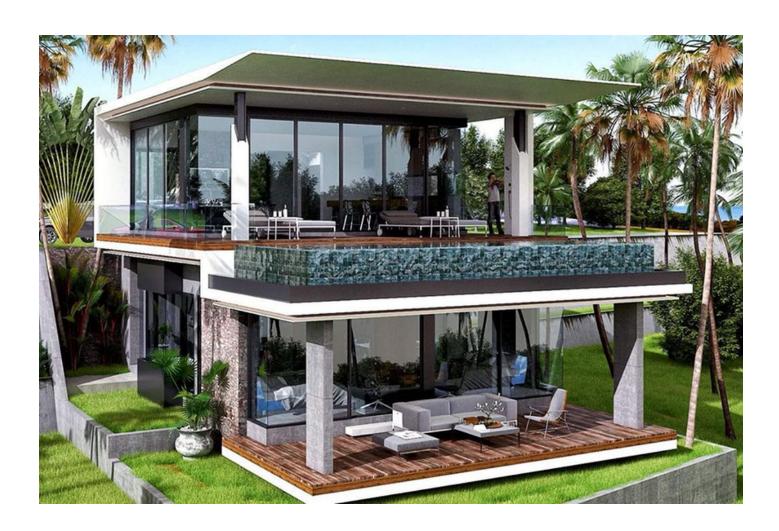

## **Description**

A modern residential complex is located 900 meters from Karon Beach.

There are 51 1 and 2 bedroom apartments in three 2-story buildings.

Also on the territory of the complex there are 3 villas and 14 villas with a swimming pool.

• Kids club

Bus to the beach

Parking

Protected area 24 hours/CCTV

The complex sells:

• One bedroom apartment with an area of 56.4 sq.m.

• Two bedroom apartment with an area of 88.5 sq.m.

• Villas with 3 bedrooms and a swimming pool of 300 sq.m.