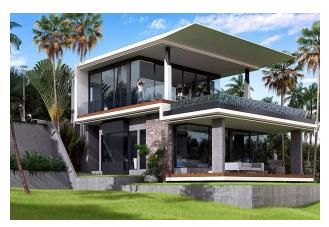

## **Description**

A modern residential complex is located 900 meters from Karon Beach.

There are 51 1 and 2 bedroom apartments in three 2-story buildings.

Also on the territory of the complex there are 3 villas and 14 villas with a swimming pool.

• Kids club

Bus to the beach

Parking

Protected area 24 hours/CCTV

The complex sells:

• One bedroom apartment with an area of 56.4 sq.m.

• Two bedroom apartment with an area of 88.5 sq.m.

• Villas with 3 bedrooms and a swimming pool of 300 sq.m.