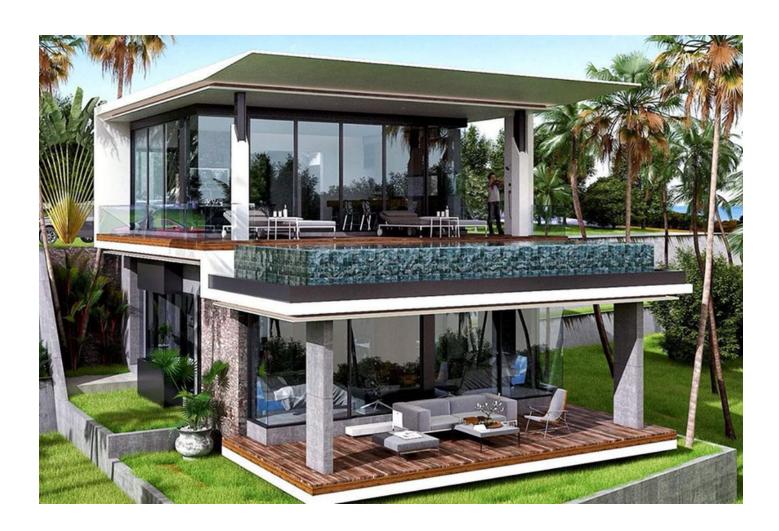

## **Description**

A modern residential complex is located 900 meters from Karon Beach.

There are 51 1 and 2 bedroom apartments in three 2-story buildings.

Also on the territory of the complex there are 3 villas and 14 villas with a swimming pool.

70% of the apartments have sea views, the rest - green hills. Each villa offers sea views.

The apartments are spacious and ideal for discerning travelers looking for comfort and peace. In the guarded area of the residential complex there is a reception, several swimming pools, 2

• Kids club

Bus to the beach

Parking

Protected area 24 hours/CCTV

The complex sells:

• One bedroom apartment with an area of 56.4 sq.m.

• Two bedroom apartment with an area of 88.5 sq.m.

• Villas with 3 bedrooms and a swimming pool of 300 sq.m.