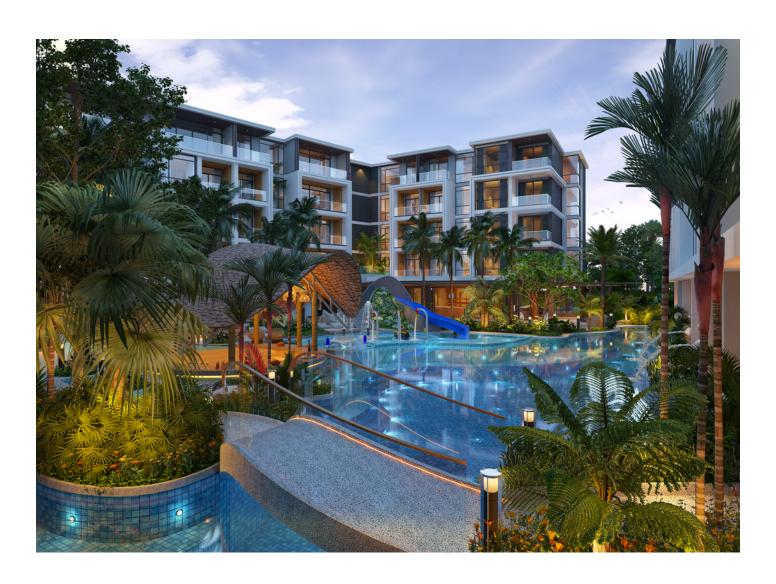

### New condominium for sale in Phuket, Nai Thon Beach.

The first phase will include a commercial street in Nai Thon Beach, while the second phase will include residential buildings.

Phase 2.1 offers a 5-story condominium development for sale with 125 one- and twobedroom condominium units.

Area: 30.78-79.42 m2.

The complex - Phase 2.1 is located near Nai Thon Beach, Phuket, Thailand. Just 100 meters.

Nai Thon Beach is a beautiful stretch of sand on the west coast of Phuket.

Welcome to a wonderful life with a magnificent view of the ocean in front of you and the majestic mountains behind you.

The complex is located on a coastal plot of land adjacent to a protected nature reserve. Enjoy the privacy of hidden beaches combined with the convenience of hotels, shops and attractions right on your doorstep.