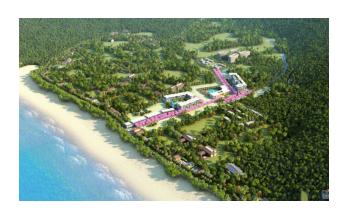

Area: 30.78-79.42 m2.

The complex - Phase 2.1 is located near Nai Thon Beach, Phuket, Thailand. Just 100 meters.

Nai Thon Beach is a beautiful stretch of sand on the west coast of Phuket.

Welcome to a wonderful life with a magnificent view of the ocean in front of you and the majestic mountains behind you.

The complex is located on a coastal plot of land adjacent to a protected nature reserve. Enjoy the privacy of hidden beaches combined with the convenience of hotels, shops and attractions right on your doorstep.