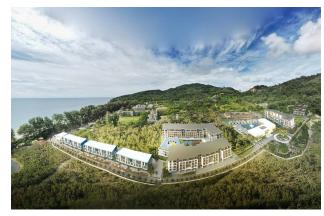

Area: 30.78-79.42 m2.

The complex - Phase 2.1 is located near Nai Thon Beach, Phuket, Thailand. Just 100 meters.

Nai Thon Beach is a beautiful stretch of sand on the west coast of Phuket.

Welcome to a wonderful life with a magnificent view of the ocean in front of you and the majestic mountains behind you.

The complex is located on a coastal plot of land adjacent to a protected nature reserve. Enjoy the privacy of hidden beaches combined with the convenience of hotels, shops and attractions right on your doorstep.