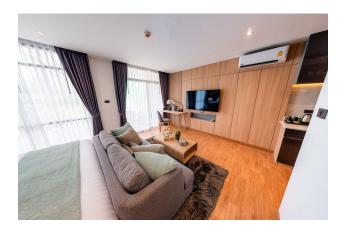

# 143 700 € - 356 300 €

**C** Floor area **31 m<sup>2</sup> - 79 m<sup>2</sup>** 

Number of **1 bedroom** 

rooms 2 bedrooms

Furnitures Partly

| ≈   | To the<br>beach:       | 100 m            |
|-----|------------------------|------------------|
| Q   | Location:              | Thailand, Phuket |
| ×   | To the airport:        | km               |
| ılı | To the city<br>centre: | km               |

## Options

- Balcony/ Terrace
- Swimming pool
- Private territory
- 0% installment
- Security
- Elevator
- Playground