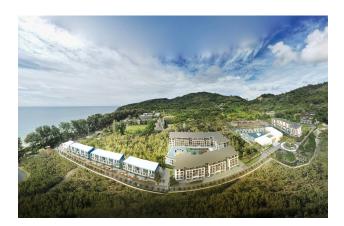

Area: 30.78-79.42 m2.

The complex - Phase 2.1 is located near Nai Thon Beach, Phuket, Thailand. Just 100 meters.

Nai Thon Beach is a beautiful stretch of sand on the west coast of Phuket.

Welcome to a wonderful life with a magnificent view of the ocean in front of you and the majestic mountains behind you.

The complex is located on a coastal plot of land adjacent to a protected nature reserve. Enjoy the privacy of hidden beaches combined with the convenience of hotels, shops and attractions right on your doorstep.