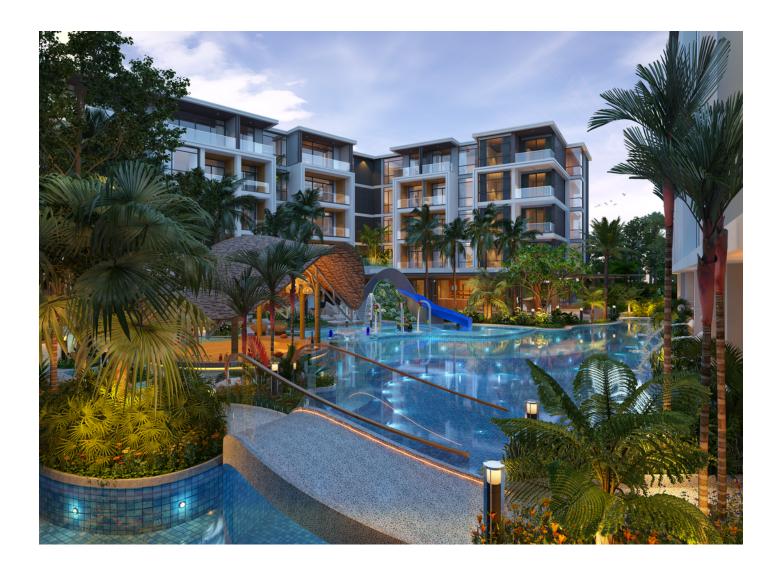

### New condominium for sale in Phuket, Nai Thon Beach.

The first phase will include a commercial street in Nai Thon Beach, while the second phase will include residential buildings.

Phase 2.1 offers a 5-story condominium development for sale with 125 one- and twobedroom condominium units.

Area: 30.78-79.42 m2.

The complex - Phase 2.1 is located near Nai Thon Beach, Phuket, Thailand. Just 100 meters.

Nai Thon Beach is a beautiful stretch of sand on the west coast of Phuket.

Welcome to a wonderful life with a magnificent view of the ocean in front of you and the majestic mountains behind you.

The complex is located on a coastal plot of land adjacent to a protected nature reserve. Enjoy the privacy of hidden beaches combined with the convenience of hotels, shops and attractions right on your doorstep.