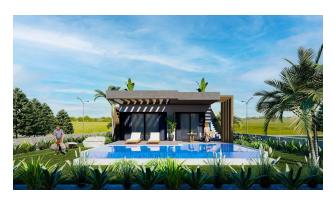

The presence of large swimming pools located in front of each block will give you the feeling of enjoying endless relaxation. Also on the territory of the complex there will be a cafe, a children's playground, a gym, and an observation deck over the ravine, from where you can watch unforgettable sunsets.

Wooden pergolas, built-in kitchen cabinets and wardrobes in the bedrooms, suspended ceiling with spot lamps, finishing, high-quality sanitary ware - all this is included in the price.

The project is located just 3 minutes drive from the municipal beach, 30 minutes to the center of Kyrenia, 45 minutes to the airport, 2 minutes to supermarkets and pharmacies, and 5 minutes drive to the professional international golf club.