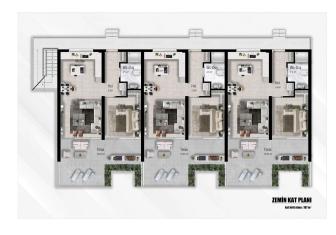

# **Description**

The new project is located in one of the most picturesque and popular areas of Northern Cyprus - Esentepe. The complex includes

14 blocks with apartments 1+1 with terrace, 2+1 Loft Penthouses, 4+1 Bungalows.

Area 44.56 m2-160 m2.

The total area of the complex's land is 22,000 m2 and is planted with olive trees.

The advantage of this complex is that it has beautiful views of the sea and mountains.

The distance to the sea is only 350 meters.