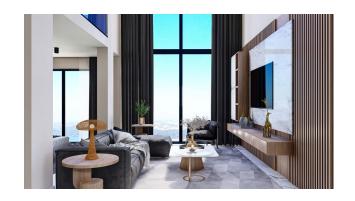

Area 44.56 m2-160 m2.

The total area of the complex's land is 22,000 m2 and is planted with olive trees.

The advantage of this complex is that it has beautiful views of the sea and mountains.

The distance to the sea is only 350 meters.

The presence of large swimming pools located in front of each block will give you the feeling of enjoying endless relaxation. Also on the territory of the complex there will be a cafe, a children's playground, a gym, and an observation deck over the ravine, from where you can watch unforgettable sunsets.