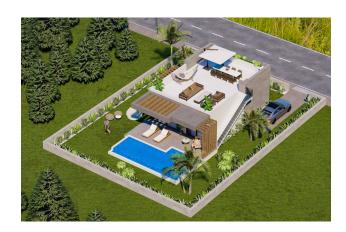

Area 44.56 m2-160 m2.

The total area of the complex's land is 22,000 m2 and is planted with olive trees.

The advantage of this complex is that it has beautiful views of the sea and mountains.

The distance to the sea is only 350 meters.

The presence of large swimming pools located in front of each block will give you the feeling of enjoying endless relaxation. Also on the territory of the complex there will be a cafe, a children's playground, a gym, and an observation deck over the ravine, from where you can watch unforgettable sunsets.