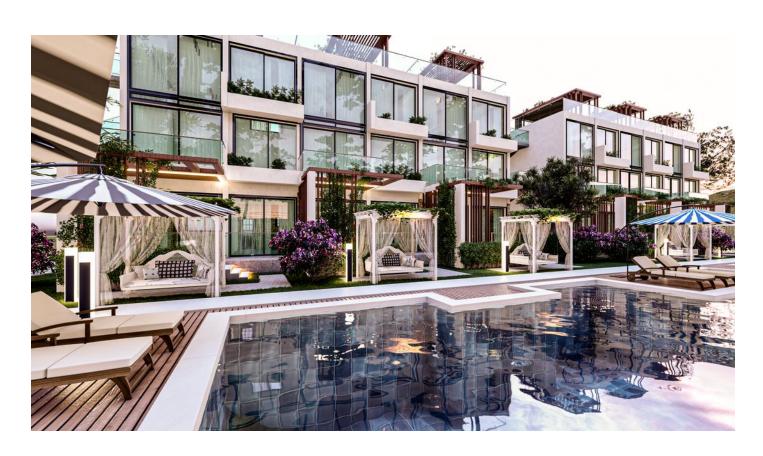

# **Description**

The new project is located in one of the most picturesque and popular areas of Northern Cyprus - Esentepe. The complex includes

14 blocks with apartments 1+1 with terrace, 2+1 Loft Penthouses, 4+1 Bungalows.

Area 44.56 m2-160 m2.

The total area of the complex's land is 22,000 m2 and is planted with olive trees.

The advantage of this complex is that it has beautiful views of the sea and mountains.

The distance to the sea is only 350 meters.

The presence of large swimming pools located in front of each block will give you the feeling of enjoying endless relaxation. Also on the territory of the complex there will be a cafe, a children's playground, a gym, and an observation deck over the ravine, from where you can watch unforgettable sunsets.