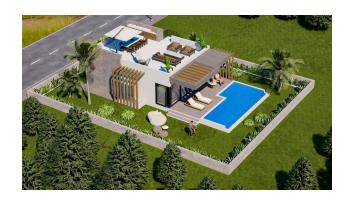

Area 44.56 m2-160 m2.

The total area of the complex's land is 22,000 m2 and is planted with olive trees.

The advantage of this complex is that it has beautiful views of the sea and mountains.

The distance to the sea is only 350 meters.

The presence of large swimming pools located in front of each block will give you the feeling of enjoying endless relaxation. Also on the territory of the complex there will be a cafe, a children's playground, a gym, and an observation deck over the ravine, from where you can watch unforgettable sunsets.