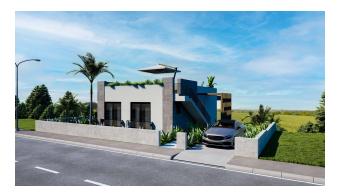

# **Description**

The new project is located in one of the most picturesque and popular areas of Northern Cyprus - Esentepe. The complex includes

14 blocks with apartments 1+1 with terrace, 2+1 Loft Penthouses, 4+1 Bungalows.

Area 44.56 m2-160 m2.

The total area of the complex's land is 22,000 m2 and is planted with olive trees.

The advantage of this complex is that it has beautiful views of the sea and mountains.

The distance to the sea is only 350 meters.

The presence of large swimming pools located in front of each block will give you the feeling of enjoying endless relaxation. Also on the territory of the complex there will be a cafe, a children's playground, a gym, and an observation deck over the ravine, from where you can watch unforgettable sunsets.