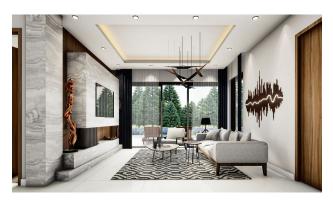

# **Description**

The new project is located in one of the most picturesque and popular areas of Northern Cyprus - Esentepe. The complex includes

14 blocks with apartments 1+1 with terrace, 2+1 Loft Penthouses, 4+1 Bungalows.

Area 44.56 m2-160 m2.

The total area of the complex's land is 22,000 m2 and is planted with olive trees.

The advantage of this complex is that it has beautiful views of the sea and mountains.

The distance to the sea is only 350 meters.

The presence of large swimming pools located in front of each block will give you the feeling of enjoying endless relaxation. Also on the territory of the complex there will be a cafe, a children's playground, a gym, and an observation deck over the ravine, from where you can watch unforgettable sunsets.

Wooden pergolas, built-in kitchen cabinets and wardrobes in the bedrooms, suspended ceiling with spot lamps, finishing, high-quality sanitary ware - all this is included in the price.

The project is located just 3 minutes drive from the municipal beach, 30 minutes to the center of Kyrenia, 45 minutes to the airport, 2 minutes to supermarkets and pharmacies, and 5 minutes drive to the professional international golf club.