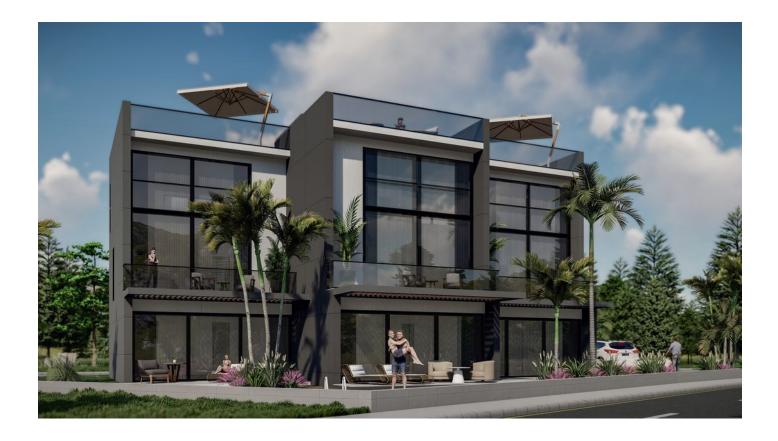

## Description

A brand new project located in the Esentepe area, on the east coast of Northern Cyprus, located on a hill in the middle of Mediterranean nature with magnificent panoramic views of the sea and green mountains.

#### The boutique project includes only 6 apartments:

- 3 studio apartments on the ground floor
- 3 1 bedroom loft apartments with private roof terrace

Area 38-50 m2.

Distance to the sea 600 meters. 45 minutes to the airport.