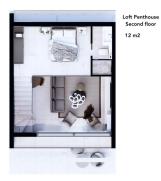

#### The boutique project includes only 6 apartments:

- 3 studio apartments on the ground floor
- 3 1 bedroom loft apartments with private roof terrace

Area 38-50 m2.

Distance to the sea 600 meters. 45 minutes to the airport.

### **Photo gallery**

Loft penthouse 1st floor Area - 38 m2

Studio Apartment Ground Floor Total area - 38 m2

Groun Total an