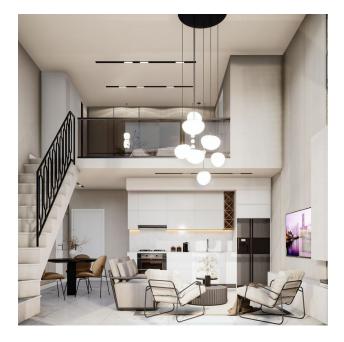

#### The boutique project includes only 6 apartments:

- 3 studio apartments on the ground floor
- 3 1 bedroom loft apartments with private roof terrace

Area 38-50 m2.

Distance to the sea 600 meters. 45 minutes to the airport.

### **Photo gallery**

Loft penthouse 1st floor Area - 38 m2

Studio Apartment Ground Floor Total area - 38 m2

Groun Total an