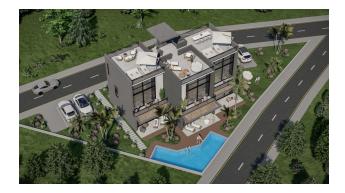

#### The boutique project includes only 6 apartments:

- 3 studio apartments on the ground floor
- 3 1 bedroom loft apartments with private roof terrace

Area 38-50 m2.

Distance to the sea 600 meters. 45 minutes to the airport.

#### The complex infrastructure includes:

- communal pool
- recreation area
- parking places
- landscaped gardens