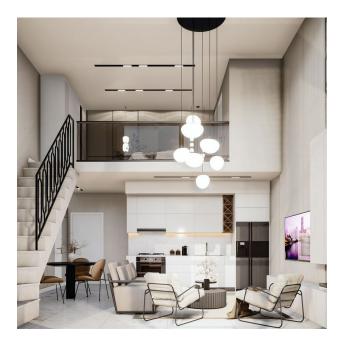

#### The boutique project includes only 6 apartments:

- 3 studio apartments on the ground floor
- 3 1 bedroom loft apartments with private roof terrace

Area 38-50 m2.

Distance to the sea 600 meters. 45 minutes to the airport.

# **Photo gallery**

Loft penthouse 1st floor Area - 38 m2

Scan the QR code to open the original page