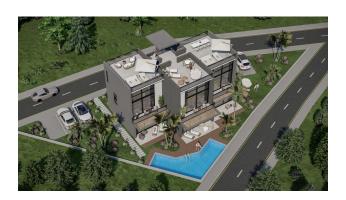

#### The boutique project includes only 6 apartments:

- 3 studio apartments on the ground floor
- 3 1 bedroom loft apartments with private roof terrace

Area 38-50 m2.

Distance to the sea 600 meters. 45 minutes to the airport.

#### The complex infrastructure includes:

- communal pool
- recreation area
- parking places
- landscaped gardens