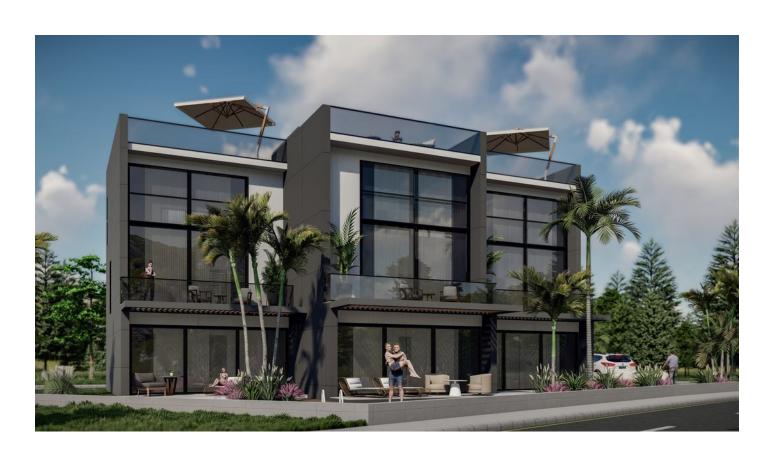

## **Description**

A brand new project located in the Esentepe area, on the east coast of Northern Cyprus, located on a hill in the middle of Mediterranean nature with magnificent panoramic views of the sea and green mountains.

#### The boutique project includes only 6 apartments:

- 3 studio apartments on the ground floor
- 3 1 bedroom loft apartments with private roof terrace

Area 38-50 m2.

Distance to the sea 600 meters. 45 minutes to the airport.

#### The complex infrastructure includes:

- communal pool
- recreation area
- parking places
- landscaped gardens