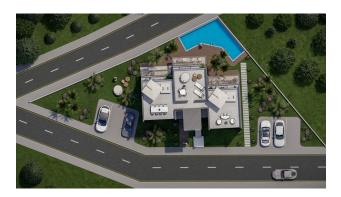

#### The boutique project includes only 6 apartments:

- 3 studio apartments on the ground floor
- 3 1 bedroom loft apartments with private roof terrace

Area 38-50 m2.

Distance to the sea 600 meters. 45 minutes to the airport.

#### The complex infrastructure includes:

- communal pool
- recreation area
- parking places
- landscaped gardens