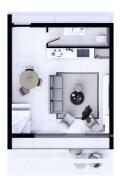

# **Photo gallery**

Loft penthouse 1st floor Area - 38 m2

Scan the QR code to open the original page