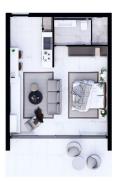

# **Photo gallery**

Loft penthouse 1st floor Area - 38 m2

Scan the QR code to open the original page