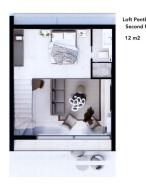

# **Photo gallery**

Loft penthouse 1st floor Area - 38 m2

Scan the QR code to open the original page