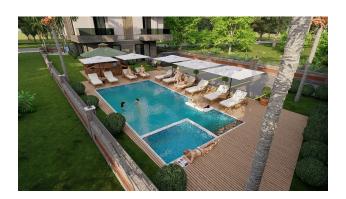

• 1+1

• area 64 m2

• 3rd floor

• apartment 13

Negotiable.

**Social infrastructure:** 

open pool

• sauna

• Gym

• outdoor children's playground

• indoor children's playroom

The complex is just 1 km from the center of Avsallar, 25 km from the center of Alanya and 1.3

km from the beach. In addition, the project is within walking distance of chain stores such as