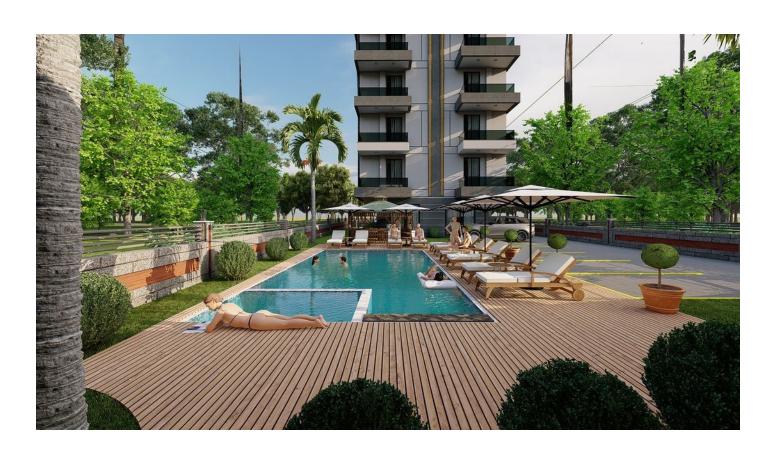

• 1+1

• area 64 m2

• 3rd floor

• apartment 13

Negotiable.

**Social infrastructure:** 

open pool

• sauna

• Gym

• outdoor children's playground

• indoor children's playroom

The complex is just 1 km from the center of Avsallar, 25 km from the center of Alanya and 1.3

km from the beach. In addition, the project is within walking distance of chain stores such as