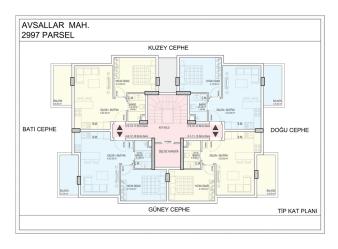

• 1+1

• area 64 m2

• 3rd floor

• apartment 13

Negotiable.

**Social infrastructure:** 

open pool

• sauna