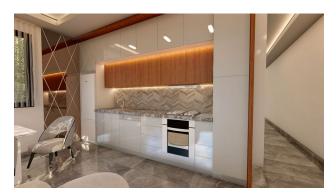

## **Apartment characteristics:**

- Central location
- Video surveillance and security system
- Sound and heat insulation between floors
- Choice of material according to the client's wishes (choice of flooring, bathroom and kitchen)
- First class materials and workmanship
- Frame made of reinforced concrete and PVC. pipeline
- Roof waterproofing
- Gloss acrylic kitchen cabinets (top/bottom) various colors and options.
- Aluminum external windows and balcony doors with double glazing and thermal insulation
- American Press interior doors
- Central satellite system
- Central Internet System
- Air conditioning infrastructure
- Entrance steel door
- Built-in wardrobes
- 60 liter thermosiphon
- 100 liter integrated common water tank