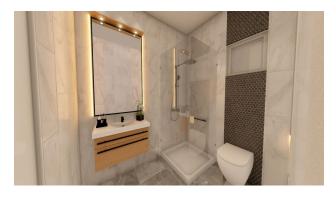

## **Apartment characteristics:**

- Central location
- Video surveillance and security system
- Sound and heat insulation between floors
- Choice of material according to the client's wishes (choice of flooring, bathroom and kitchen)
- First class materials and workmanship
- Frame made of reinforced concrete and PVC. pipeline
- Roof waterproofing
- Gloss acrylic kitchen cabinets (top/bottom) various colors and options.
- Aluminum external windows and balcony doors with double glazing and thermal insulation
- American Press interior doors
- Central satellite system
- Central Internet System
- Air conditioning infrastructure
- Entrance steel door
- Built-in wardrobes
- 60 liter thermosiphon
- 100 liter integrated common water tank