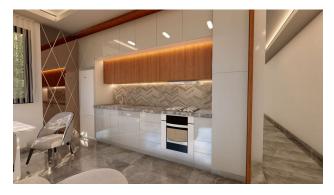

#### **Apartment characteristics:**

- Central location
- Video surveillance and security system
- Sound and heat insulation between floors
- Choice of material according to the client's wishes (choice of flooring, bathroom and kitchen)
- First class materials and workmanship
- Frame made of reinforced concrete and PVC. pipeline
- Roof waterproofing
- Gloss acrylic kitchen cabinets (top/bottom) various colors and options.
- Aluminum external windows and balcony doors with double glazing and thermal insulation
- American Press interior doors
- Central satellite system
- Central Internet System
- Air conditioning infrastructure
- Entrance steel door
- Built-in wardrobes
- 60 liter thermosiphon
- 100 liter integrated common water tank