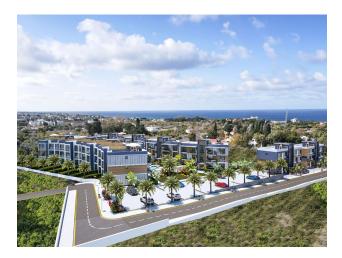

# New low-rise complex with luxury large apartments in Lapta (004300)

### Description

A new low-rise complex with luxurious large apartments, which is located in Lapta and has stunning views of the sea and mountains, literally 7 minutes from the Babil restaurant and an authentic hotel with high ratings on booking, and a beach with a Beach Club is also a 5-minute drive away, despite the fact that that the complex is located in a quiet, secluded place surrounded by greenery, at the same time all the infrastructure is nearby - shops, restaurants, schools, etc.

#### **Apartments:**

• 2+1

**The infrastructure includes:** a large communal swimming pool, an area with landscape design of more than 1000 m2!

Each housing has its own parking space, the area is closed. The price of the apartment includes kitchen furniture and modern wardrobes in the bedrooms.