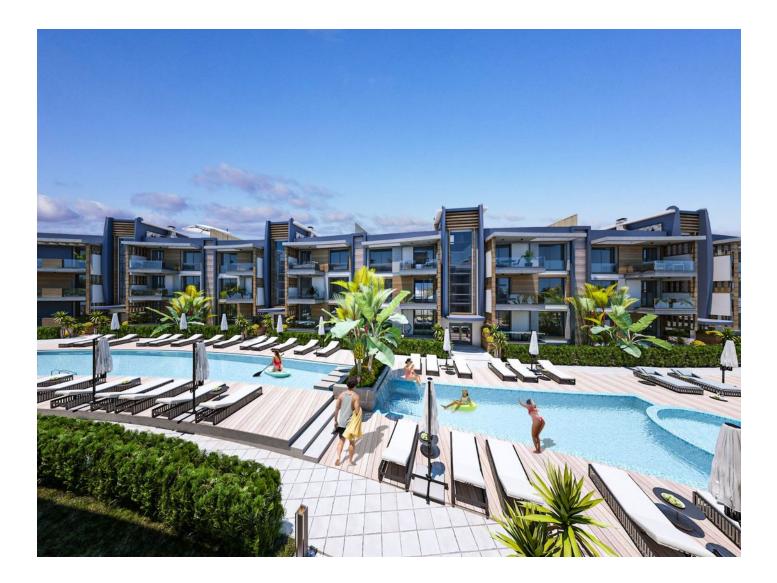

### Description

A new low-rise complex with luxurious large apartments, which is located in Lapta and has stunning views of the sea and mountains, literally 7 minutes from the Babil restaurant and an authentic hotel with high ratings on booking, and a beach with a Beach Club is also a 5-minute drive away, despite the fact that that the complex is located in a quiet, secluded place surrounded by greenery, at the same time all the infrastructure is nearby - shops, restaurants, schools, etc.

#### **Apartments:**

• 2+1

**The infrastructure includes:** a large communal swimming pool, an area with landscape design of more than 1000 m2!

Each housing has its own parking space, the area is closed. The price of the apartment includes kitchen furniture and modern wardrobes in the bedrooms.