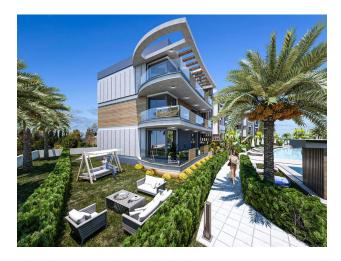

### Options

- Sea view
- Mountain view
- Balcony/ Terrace
- Swimming pool
- Private territory
- Outdoor parking
- ✓ 0% installment
- Security
- Playground

### Description

A new low-rise complex with luxurious large apartments, which is located in Lapta and has stunning views of the sea and mountains, literally 7 minutes from the Babil restaurant and an authentic hotel with high ratings on booking, and a beach with a Beach Club is also a 5-minute drive away, despite the fact that that the complex is located in a quiet, secluded place surrounded by greenery, at the same time all the infrastructure is nearby - shops, restaurants, schools, etc.