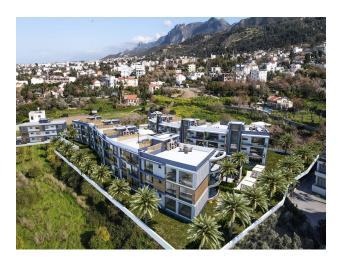

### Description

A new low-rise complex with luxurious large apartments, which is located in Lapta and has stunning views of the sea and mountains, literally 7 minutes from the Babil restaurant and an authentic hotel with high ratings on booking, and a beach with a Beach Club is also a 5-minute drive away, despite the fact that that the complex is located in a quiet, secluded place surrounded by greenery, at the same time all the infrastructure is nearby - shops, restaurants, schools, etc.