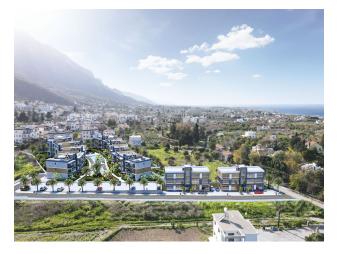

# New low-rise complex with luxury large apartments in Lapta (004300)

### Description

A new low-rise complex with luxurious large apartments, which is located in Lapta and has stunning views of the sea and mountains, literally 7 minutes from the Babil restaurant and an authentic hotel with high ratings on booking, and a beach with a Beach Club is also a 5-minute drive away, despite the fact that that the complex is located in a quiet, secluded place surrounded by greenery, at the same time all the infrastructure is nearby - shops, restaurants, schools, etc.

Distance to the sea 1000 meters.