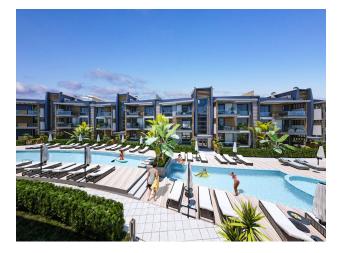

### Description

A new low-rise complex with luxurious large apartments, which is located in Lapta and has stunning views of the sea and mountains, literally 7 minutes from the Babil restaurant and an authentic hotel with high ratings on booking, and a beach with a Beach Club is also a 5-minute drive away, despite the fact that that the complex is located in a quiet, secluded place surrounded by greenery, at the same time all the infrastructure is nearby - shops, restaurants, schools, etc.

#### **Apartments:**

• 2+1

**The infrastructure includes:** a large communal swimming pool, an area with landscape design of more than 1000 m2!

Each housing has its own parking space, the area is closed. The price of the apartment includes kitchen furniture and modern wardrobes in the bedrooms.