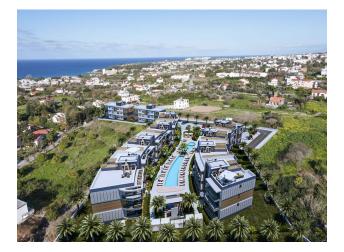

### Description

A new low-rise complex with luxurious large apartments, which is located in Lapta and has stunning views of the sea and mountains, literally 7 minutes from the Babil restaurant and an authentic hotel with high ratings on booking, and a beach with a Beach Club is also a 5-minute drive away, despite the fact that that the complex is located in a quiet, secluded place surrounded by greenery, at the same time all the infrastructure is nearby - shops, restaurants, schools, etc.

#### **Apartments:**

• 2+1

**The infrastructure includes:** a large communal swimming pool, an area with landscape design of more than 1000 m2!

Each housing has its own parking space, the area is closed. The price of the apartment includes kitchen furniture and modern wardrobes in the bedrooms.