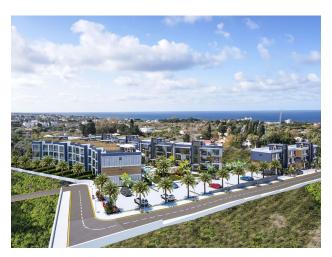

# New low-rise complex with luxury large apartments in Lapta (004300)

# **Description**

A new low-rise complex with luxurious large apartments, which is located in Lapta and has stunning views of the sea and mountains, literally 7 minutes from the Babil restaurant and an authentic hotel with high ratings on booking, and a beach with a Beach Club is also a 5-minute drive away, despite the fact that that the complex is located in a quiet, secluded place surrounded by greenery, at the same time all the infrastructure is nearby - shops, restaurants, schools, etc.

#### **Apartments:**

**The infrastructure includes:** a large communal swimming pool, an area with landscape design of more than 1000 m2!

Each housing has its own parking space, the area is closed. The price of the apartment includes kitchen furniture and modern wardrobes in the bedrooms.