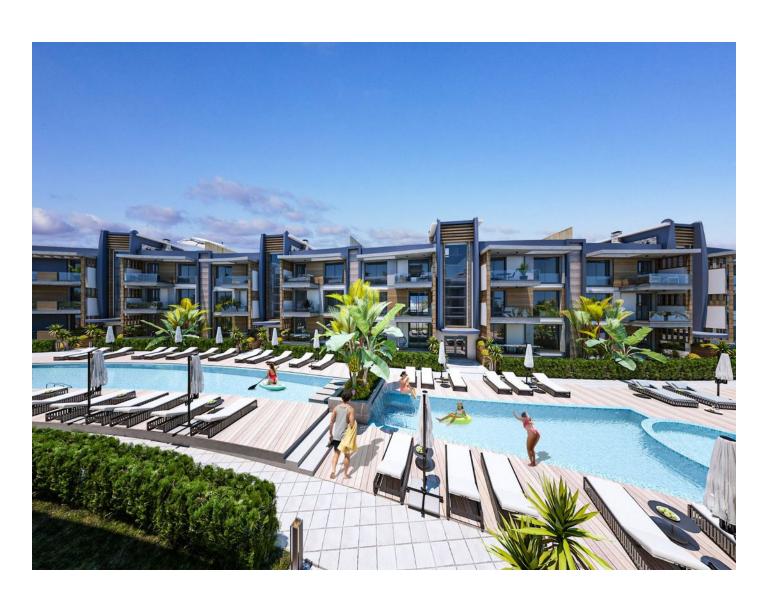

# **Description**

A new low-rise complex with luxurious large apartments, which is located in Lapta and has stunning views of the sea and mountains, literally 7 minutes from the Babil restaurant and an authentic hotel with high ratings on booking, and a beach with a Beach Club is also a 5-minute drive away, despite the fact that that the complex is located in a quiet, secluded place surrounded by greenery, at the same time all the infrastructure is nearby - shops, restaurants, schools, etc.

#### **Apartments:**

**The infrastructure includes:** a large communal swimming pool, an area with landscape design of more than 1000 m2!

Each housing has its own parking space, the area is closed. The price of the apartment includes kitchen furniture and modern wardrobes in the bedrooms.

## **Options**

- Sea view
- Mountain view
- ✓ Balcony/ Terrace
- Swimming pool
- ✓ Private territory
- Outdoor parking
- ✓ 0% installment
- Security
- ✓ Playground