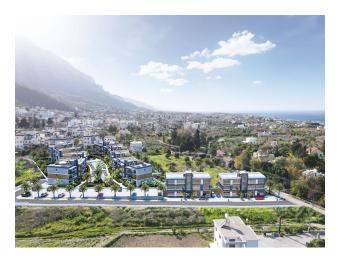

# New low-rise complex with luxury large apartments in Lapta (004300)

# **Description**

A new low-rise complex with luxurious large apartments, which is located in Lapta and has stunning views of the sea and mountains, literally 7 minutes from the Babil restaurant and an authentic hotel with high ratings on booking, and a beach with a Beach Club is also a 5-minute drive away, despite the fact that that the complex is located in a quiet, secluded place surrounded by greenery, at the same time all the infrastructure is nearby - shops, restaurants, schools, etc.

Distance to the sea 1000 meters.