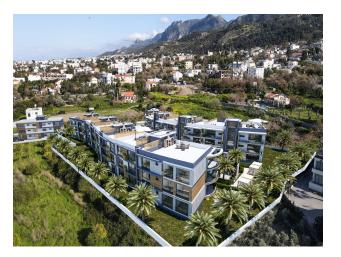

# **Description**

A new low-rise complex with luxurious large apartments, which is located in Lapta and has stunning views of the sea and mountains, literally 7 minutes from the Babil restaurant and an authentic hotel with high ratings on booking, and a beach with a Beach Club is also a 5-minute drive away, despite the fact that that the complex is located in a quiet, secluded place surrounded by greenery, at the same time all the infrastructure is nearby - shops, restaurants, schools, etc.

Distance to the sea 1000 meters.