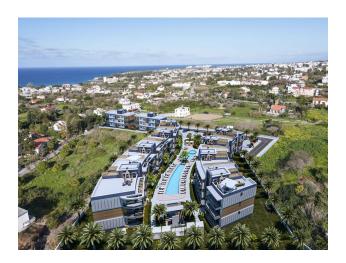

# New low-rise complex with luxury large apartments in Lapta (004300)

# **Description**

A new low-rise complex with luxurious large apartments, which is located in Lapta and has stunning views of the sea and mountains, literally 7 minutes from the Babil restaurant and an authentic hotel with high ratings on booking, and a beach with a Beach Club is also a 5-minute drive away, despite the fact that that the complex is located in a quiet, secluded place surrounded by greenery, at the same time all the infrastructure is nearby - shops, restaurants, schools, etc.

#### **Apartments:**

**The infrastructure includes:** a large communal swimming pool, an area with landscape design of more than 1000 m2!

Each housing has its own parking space, the area is closed. The price of the apartment includes kitchen furniture and modern wardrobes in the bedrooms.