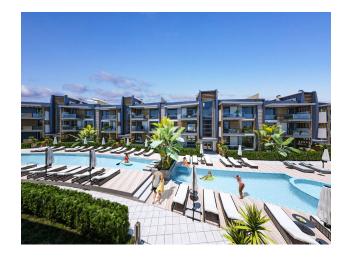

# **Description**

A new low-rise complex with luxurious large apartments, which is located in Lapta and has stunning views of the sea and mountains, literally 7 minutes from the Babil restaurant and an authentic hotel with high ratings on booking, and a beach with a Beach Club is also a 5-minute drive away, despite the fact that that the complex is located in a quiet, secluded place surrounded by greenery, at the same time all the infrastructure is nearby - shops, restaurants, schools, etc.

#### **Apartments:**

**The infrastructure includes:** a large communal swimming pool, an area with landscape design of more than 1000 m2!

Each housing has its own parking space, the area is closed. The price of the apartment includes kitchen furniture and modern wardrobes in the bedrooms.