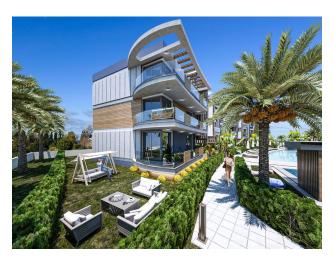

# **Description**

A new low-rise complex with luxurious large apartments, which is located in Lapta and has stunning views of the sea and mountains, literally 7 minutes from the Babil restaurant and an authentic hotel with high ratings on booking, and a beach with a Beach Club is also a 5-minute drive away, despite the fact that that the complex is located in a quiet, secluded place surrounded by greenery, at the same time all the infrastructure is nearby - shops, restaurants, schools, etc.