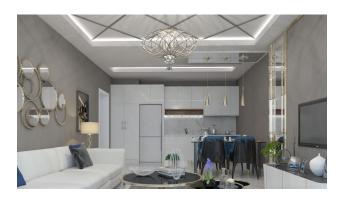

#### Apartment characteristics:

- Steel entrance door
- Interior doors
- Kitchen furniture with granite countertops
- Set of plumbing fixtures and furniture in bathrooms
- Flooring tile/laminate
- Walls water-based paint
- Glazing aluminum double glazed windows
- Main and additional lighting