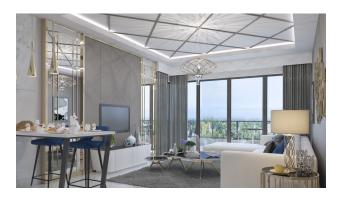

#### Apartment characteristics:

- Steel entrance door
- Interior doors
- Kitchen furniture with granite countertops
- Set of plumbing fixtures and furniture in bathrooms
- Flooring tile/laminate
- Walls water-based paint
- Glazing aluminum double glazed windows
- Main and additional lighting