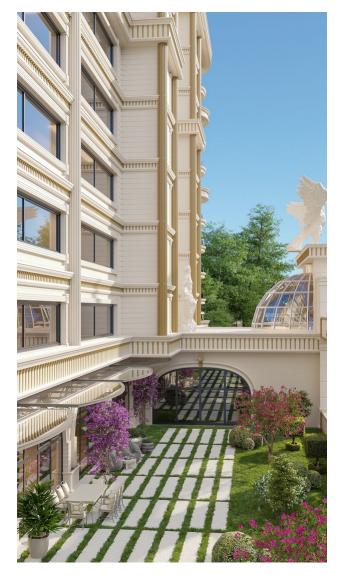

### Description

Residential complex from a well-known construction company in Gazipasa.

The residence consists of 2 blocks and 140 apartments of various layouts. Plot area: 7.860.45m2

Number of storeys: 10

#### **Complex infrastructure:**

- Open pool
- Outdoor children's pool
- Indoor pool
- Pool bar
- Children's water park
- Garden
- Reception
- Lobby
- Turkish hammam
- Sauna
- Transfer to the sea
- SPA
- Internet
- Security
- Salt room
- Massage rooms
- Game room
- Children's playroom
- Conference hall
- Room for business meetings
- Cafe Restaurant
- Ice hockey
- Hairdresser

- Russian bath
- BBQ area
- Alcove
- Fitness salon
- Sunbathing area
- Parking
- Generator
- Satellite television
- Transfer to the beach