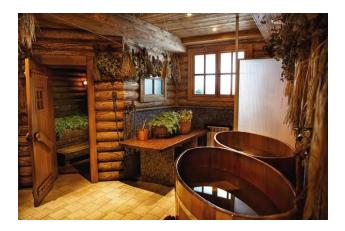

- Russian bath
- BBQ area
- Alcove
- Fitness salon
- Sunbathing area
- Parking
- Generator
- Satellite television
- Transfer to the beach