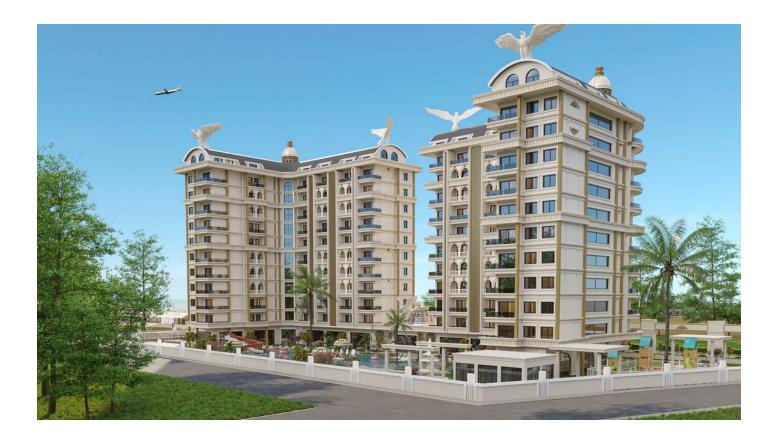

# Modern apartments in a new residential complex from the developer in the Gazipasa area (02014)

### Description

Residential complex from a well-known construction company in Gazipasa.

The residence consists of 2 blocks and 140 apartments of various layouts. Plot area: 7.860.45m2

Number of storeys: 10