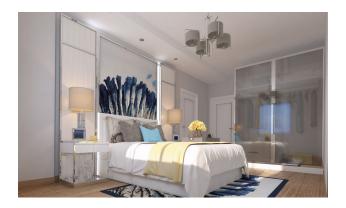

#### Layouts:

• 1+1 area 59 m2

- 2+1 area 84 m2
- 2+1 duplex area 152 m2
- 3+1 duplex area 216 m2

#### Apartment characteristics:

- Steel entrance door
- Interior doors
- Kitchen furniture with granite countertops
- Set of plumbing fixtures and furniture in bathrooms
- Flooring tile/laminate
- Walls water-based paint
- Glazing aluminum double glazed windows
- Main and additional lighting