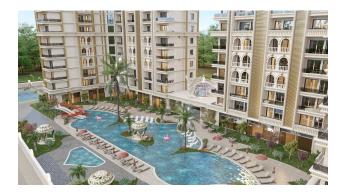

### Description

Residential complex from a well-known construction company in Gazipasa.

The residence consists of 2 blocks and 140 apartments of various layouts. Plot area: 7.860.45m2

Number of storeys: 10

#### **Complex infrastructure:**

- Open pool
- Outdoor children's pool
- Indoor pool
- Pool bar
- Children's water park
- Garden
- Reception
- Lobby
- Turkish hammam
- Sauna
- Transfer to the sea
- SPA
- Internet
- Security
- Salt room
- Massage rooms
- Game room
- Children's playroom
- Conference hall
- Room for business meetings
- Cafe Restaurant
- Ice hockey
- Hairdresser