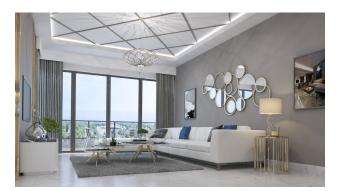

#### Apartment characteristics:

- Steel entrance door
- Interior doors
- Kitchen furniture with granite countertops
- Set of plumbing fixtures and furniture in bathrooms
- Flooring tile/laminate
- Walls water-based paint
- Glazing aluminum double glazed windows
- Main and additional lighting