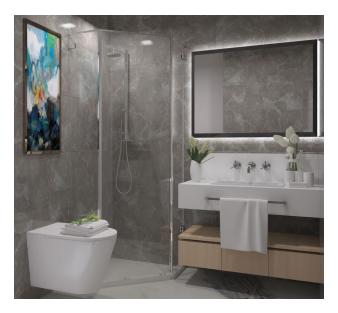

#### Apartment characteristics:

- Steel entrance door
- Interior doors
- Kitchen furniture with granite countertops
- Set of plumbing fixtures and furniture in bathrooms
- Flooring tile/laminate
- Walls water-based paint
- Glazing aluminum double glazed windows
- Main and additional lighting