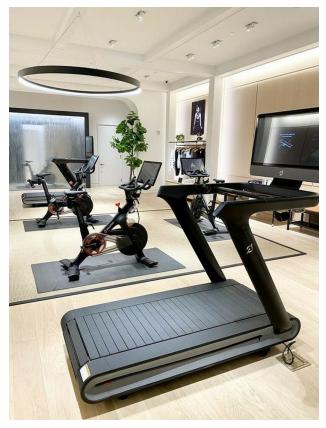

- Russian bath
- BBQ area
- Alcove
- Fitness salon
- Sunbathing area
- Parking
- Generator
- Satellite television
- Transfer to the beach