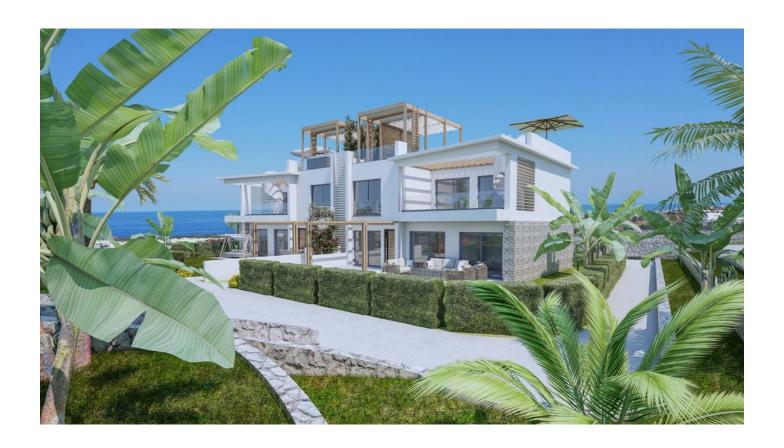

# Modern apartment complex in Esentepe (005300)

## **Description**

The complex with apartments of 1+1, 2+1 and 3+1 types is located in Esentepe.

Hurry up to purchase the last apartments in the project, which will amaze you with their own terrace on the upper floors and their own garden, swimming pools and location on the lower floors.

#### On sale are:

- 1+1, 70 sq.m., garden terrace 9 sq.m.
- 2+1 garden, 121 sq.m., terrace 36 sq.m.
- 2+1 penthouse, 153 sq.m., balcony 23 sq.m.
- 3+1 garden, 121 sq.m., terrace 36 sq.m.
- 3+1 garden with swimming pool, 156 sq.m., terrace 36 sq.m., swimming pool 35 sq.m.