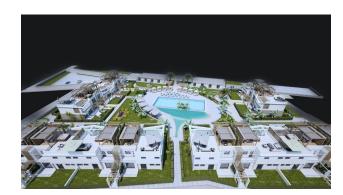

## **Description**

The complex with apartments of 1+1, 2+1 and 3+1 types is located in Esentepe.

Hurry up to purchase the last apartments in the project, which will amaze you with their own terrace on the upper floors and their own garden, swimming pools and location on the lower floors.

#### On sale are:

- 1+1, 70 sq.m., garden terrace 9 sq.m.
- 2+1 garden, 121 sq.m., terrace 36 sq.m.
- 2+1 penthouse, 153 sq.m., balcony 23 sq.m.
- 3+1 garden, 121 sq.m., terrace 36 sq.m.
- 3+1 garden with swimming pool, 156 sq.m., terrace 36 sq.m., swimming pool 35 sq.m.