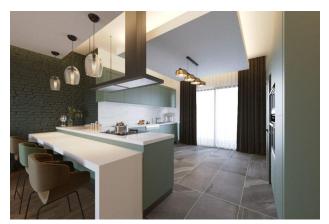

#### **Apartment characteristics:**

- Aluminum double glazed windows
- The central reservoir on the site is approx. 100 tons
- Boiler system in each apartment to provide hot water
- Suspended ceiling with spotlights

- Kitchen set made of light solid pine or MDF
- Marble countertop and sink
- Built-in wardrobes in bedrooms
- Fully equipped bathroom

Completion of construction: August 2023.