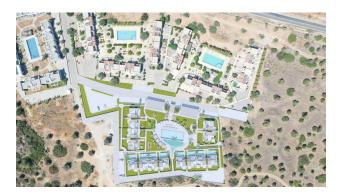

# Modern apartment complex in Esentepe (005300)

beach: 1000 m

• Location: North Cyprus, Esentepe

**X** To the airport: **km** 

## **Description**

The complex with apartments of 1+1, 2+1 and 3+1 types is located in Esentepe.

Hurry up to purchase the last apartments in the project, which will amaze you with their own terrace on the upper floors and their own garden, swimming pools and location on the lower floors.