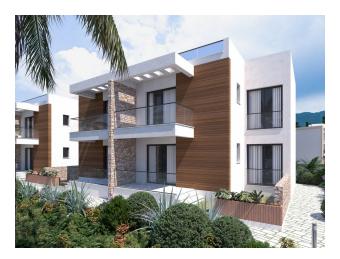

## Description

The residential complex is located in a mountainous area in the Esentepe region.

The complex has a closed area, a large communal swimming pool, landscaping, mini golf, and car parking.

High quality construction and finishing materials.

### **Description:**

- Roof terrace 65 m2
- Balcony 8 m2
- Living room
- Built-in kitchen
- Built-in wardrobes
- Two bedrooms
- Two bathrooms
- Double glazing
- Car parking