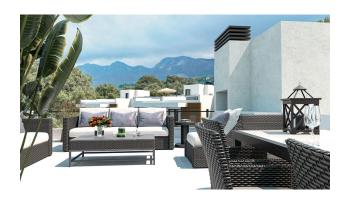

### **Description:**

- Roof terrace 65 m2
- Balcony 8 m2
- Living room
- Built-in kitchen
- Built-in wardrobes
- Two bedrooms
- Two bathrooms
- Double glazing
- Car parking