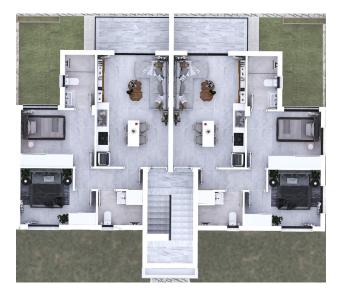

### Layouts:

- 2+1 with garden area 146 m2
- 2+1 penthouse area 148 m2

### **Description:**

- Roof terrace 65 m2
- Balcony 8 m2
- Living room
- Built-in kitchen
- Built-in wardrobes
- Two bedrooms
- Two bathrooms
- Double glazing
- Car parking