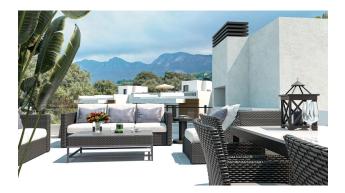

### **Description:**

- Roof terrace 65 m2
- Balcony 8 m2
- Living room
- Built-in kitchen
- Built-in wardrobes
- Two bedrooms
- Two bathrooms
- Double glazing
- Car parking