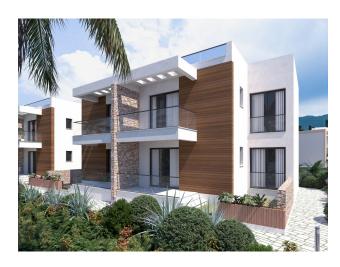

## Description

The residential complex is located in a mountainous area in the Esentepe region.

The complex has a closed area, a large communal swimming pool, landscaping, mini golf, and car parking.

High quality construction and finishing materials.

### **Description:**

- Roof terrace 65 m2
- Balcony 8 m2
- Living room
- Built-in kitchen
- Built-in wardrobes
- Two bedrooms
- Two bathrooms
- Double glazing
- Car parking