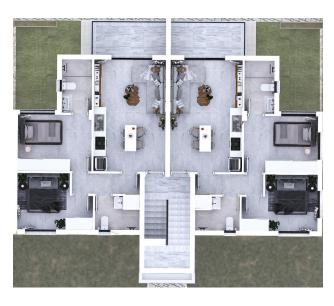

#### **Layouts:**

- 2+1 with garden area 146 m2
- 2+1 penthouse area 148 m2

## **Description:**

- Roof terrace 65 m2
- Balcony 8 m2
- Living room
- Built-in kitchen
- Built-in wardrobes
- Two bedrooms
- Two bathrooms
- Double glazing
- Car parking