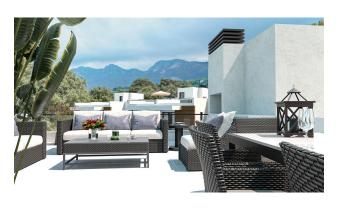

## **Description:**

- Roof terrace 65 m2
- Balcony 8 m2
- Living room
- Built-in kitchen
- Built-in wardrobes
- Two bedrooms
- Two bathrooms
- Double glazing
- Car parking