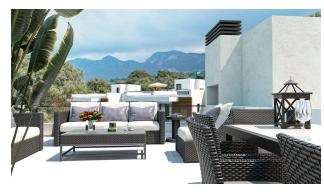

## **Description:**

- Roof terrace 65 m2
- Balcony 8 m2
- Living room
- Built-in kitchen
- Built-in wardrobes
- Two bedrooms
- Two bathrooms
- Double glazing
- Car parking