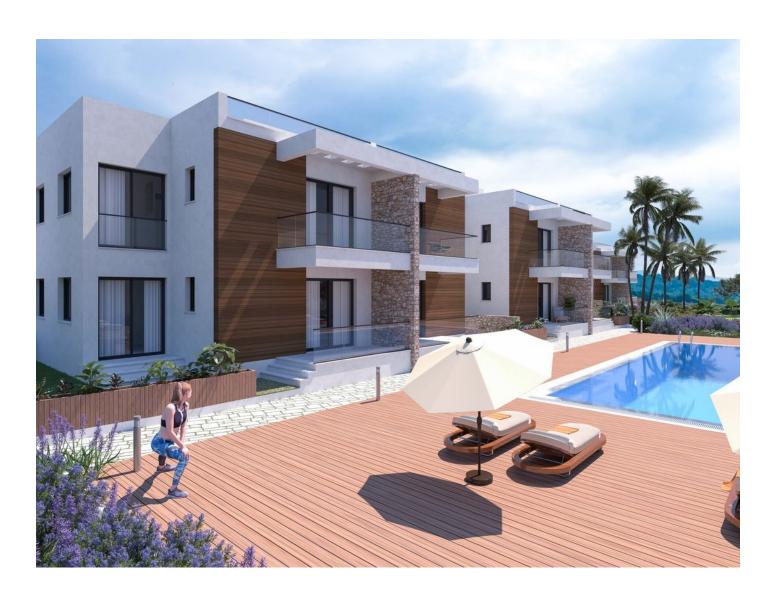

## **Description**

The residential complex is located in a mountainous area in the Esentepe region.

The complex has a closed area, a large communal swimming pool, landscaping, mini golf, and car parking.

High quality construction and finishing materials.

The entire complex offers beautiful views of the sea and mountains.

The necessary infrastructure is within a 5-10 minute drive.

## **Description:**

- Roof terrace 65 m2
- Balcony 8 m2
- Living room
- Built-in kitchen
- Built-in wardrobes
- Two bedrooms
- Two bathrooms
- Double glazing
- Car parking