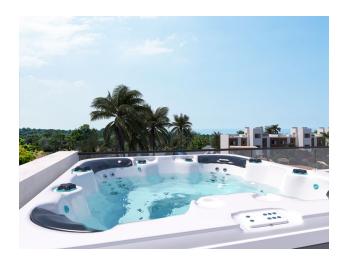

## **Description:**

- Roof terrace 65 m2
- Balcony 8 m2
- Living room
- Built-in kitchen
- Built-in wardrobes
- Two bedrooms
- Two bathrooms
- Double glazing
- Car parking