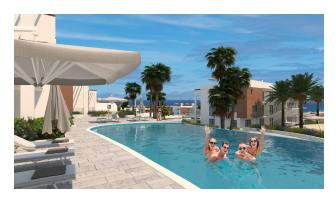

### Layouts:

- studio area 78 m2
- 1+1 with garden area 60 m2
- 2+1 loft penthouse area 135 m2

Distance to the sea 200 meters.

Turnkey project throughout the entire complex.

Surface parking on the territory of the complex. Also here you will find swimming pools and

an artificial beach, a spa and gym, and a video surveillance system on the territory.

This complex amazes with its beauty and wealth and will give you joy and pleasure from living

in it.

The apartments are rented with full luxury finishing, a full set of kitchen and plumbing

appliances, as well as a built-in wardrobe in the bedroom.

Infrastructure:

• Open pool

• Children's swimming pool

• SPA-center

• A fitness center

• Restaurant

• Playground