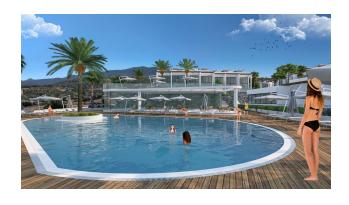

### Layouts:

- studio area 78 m2
- 1+1 with garden area 60 m2
- 2+1 loft penthouse area 135 m2

Distance to the sea 200 meters.

Turnkey project throughout the entire complex.

Surface parking on the territory of the complex. Also here you will find swimming pools and

an artificial beach, a spa and gym, and a video surveillance system on the territory.

This complex amazes with its beauty and wealth and will give you joy and pleasure from living

in it.

The apartments are rented with full luxury finishing, a full set of kitchen and plumbing

appliances, as well as a built-in wardrobe in the bedroom.

Infrastructure:

• Open pool

• Children's swimming pool

• SPA-center

• A fitness center

• Restaurant

• Playground