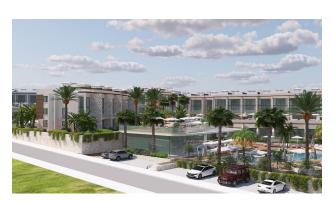

### Layouts:

- studio area 78 m2
- 1+1 with garden area 60 m2
- 2+1 loft penthouse area 135 m2

Distance to the sea 200 meters.

Turnkey project throughout the entire complex.

Surface parking on the territory of the complex. Also here you will find swimming pools and

an artificial beach, a spa and gym, and a video surveillance system on the territory.

This complex amazes with its beauty and wealth and will give you joy and pleasure from living

in it.

The apartments are rented with full luxury finishing, a full set of kitchen and plumbing

appliances, as well as a built-in wardrobe in the bedroom.

Infrastructure:

• Open pool

• Children's swimming pool

• SPA-center

• A fitness center

• Restaurant

• Playground