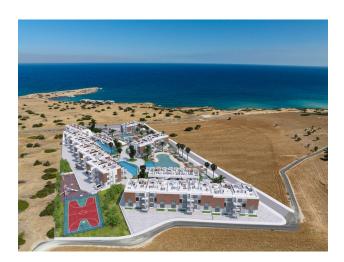

# Apartments in a unique project next to the new marina, in the picturesque area of Essentepe (004301)

# **Description**

The unique project will be located next to the new marina, in the picturesque area of Essentepe, making the property an ideal investment.

The residential complex with a magnificent view of the sea and mountains consists of 7 blocks, apartments of different layouts and sizes are for sale.

### Layouts:

- studio area 78 m2
- 1+1 with garden area 60 m2
- 2+1 loft penthouse area 135 m2

Distance to the sea 200 meters.

Turnkey project throughout the entire complex.

Surface parking on the territory of the complex. Also here you will find swimming pools and