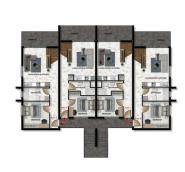

mplex. Also here you will find swimming pools and

an artificial beach, a spa and gym, and a video surveillance system on the territory.

This complex amazes with its beauty and wealth and will give you joy and pleasure from living

in it.

The apartments are rented with full luxury finishing, a full set of kitchen and plumbing

appliances, as well as a built-in wardrobe in the bedroom.

Infrastructure:

• Open pool

• Children's swimming pool

• SPA-center

• A fitness center

• Restaurant

• Playground

• Landscape design

Construction completion date: 04.2025

Payment plan:

• 35% down payment

• During the construction phase there is a 0% installment plan

Information updated: 06.02.2025

**Photo gallery** 

















































































A BLOCK



1ST FLOOR PLAN

GROUND FLOOR PLAN



MEZZANİNE FLOOR PLAN