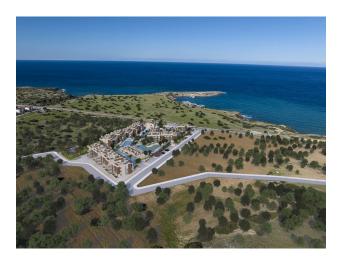

# Apartments in a unique project next to the new marina, in the picturesque area of Essentepe (004301)

# **Description**

The unique project will be located next to the new marina, in the picturesque area of Essentepe, making the property an ideal investment.

The residential complex with a magnificent view of the sea and mountains consists of 7 blocks, apartments of different layouts and sizes are for sale.

### Layouts:

- studio area 78 m2
- 1+1 with garden area 60 m2
- 2+1 loft penthouse area 135 m2

Distance to the sea 200 meters.

Turnkey project throughout the entire complex.

Surface parking on the territory of the complex. Also here you will find swimming pools and