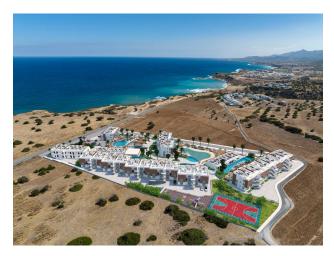

# Apartments in a unique project next to the new marina, in the picturesque area of Essentepe (004301)

# **Description**

The unique project will be located next to the new marina, in the picturesque area of Essentepe, making the property an ideal investment.

The residential complex with a magnificent view of the sea and mountains consists of 7 blocks, apartments of different layouts and sizes are for sale.

### Layouts:

- studio area 78 m2
- 1+1 with garden area 60 m2
- 2+1 loft penthouse area 135 m2

Distance to the sea 200 meters.

Turnkey project throughout the entire complex.

Surface parking on the territory of the complex. Also here you will find swimming pools and