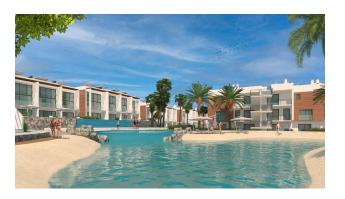

### Layouts:

- studio area 78 m2
- 1+1 with garden area 60 m2
- 2+1 loft penthouse area 135 m2

Distance to the sea 200 meters.

Turnkey project throughout the entire complex.

Surface parking on the territory of the complex. Also here you will find swimming pools and

an artificial beach, a spa and gym, and a video surveillance system on the territory.

This complex amazes with its beauty and wealth and will give you joy and pleasure from living

in it.

The apartments are rented with full luxury finishing, a full set of kitchen and plumbing

appliances, as well as a built-in wardrobe in the bedroom.

Infrastructure:

• Open pool

• Children's swimming pool

• SPA-center

• A fitness center

• Restaurant

• Playground