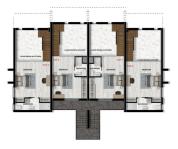

d

an artificial beach, a spa and gym, and a video surveillance system on the territory.

This complex amazes with its beauty and wealth and will give you joy and pleasure from living

in it.

The apartments are rented with full luxury finishing, a full set of kitchen and plumbing

appliances, as well as a built-in wardrobe in the bedroom.

Infrastructure:

• Open pool

• Children's swimming pool

• SPA-center

• A fitness center

• Restaurant

• Playground

• Landscape design

Construction completion date: 04.2025

Payment plan:

• 35% down payment

• During the construction phase there is a 0% installment plan

Information updated: 06.02.2025

**Photo gallery** 

















































































A BLOCK



1ST FLOOR PLAN

GROUND FLOOR PLAN



MEZZANİNE FLOOR PLAN