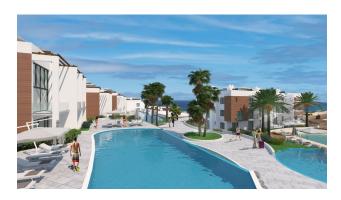

### Layouts:

- studio area 78 m2
- 1+1 with garden area 60 m2
- 2+1 loft penthouse area 135 m2

Distance to the sea 200 meters.

Turnkey project throughout the entire complex.

Surface parking on the territory of the complex. Also here you will find swimming pools and

an artificial beach, a spa and gym, and a video surveillance system on the territory.

This complex amazes with its beauty and wealth and will give you joy and pleasure from living

in it.

The apartments are rented with full luxury finishing, a full set of kitchen and plumbing

appliances, as well as a built-in wardrobe in the bedroom.

Infrastructure:

• Open pool

• Children's swimming pool

• SPA-center

• A fitness center

• Restaurant

• Playground