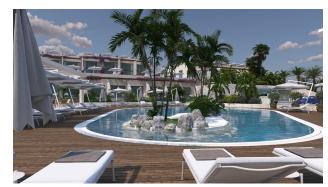

### Layouts:

- studio area 78 m2
- 1+1 with garden area 60 m2
- 2+1 loft penthouse area 135 m2

Distance to the sea 200 meters.

Turnkey project throughout the entire complex.

Surface parking on the territory of the complex. Also here you will find swimming pools and

an artificial beach, a spa and gym, and a video surveillance system on the territory.

This complex amazes with its beauty and wealth and will give you joy and pleasure from living

in it.

The apartments are rented with full luxury finishing, a full set of kitchen and plumbing

appliances, as well as a built-in wardrobe in the bedroom.

Infrastructure:

• Open pool

• Children's swimming pool

• SPA-center

• A fitness center

• Restaurant

• Playground