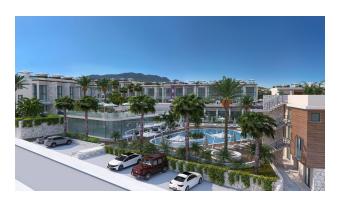

# **Description**

The unique project will be located next to the new marina, in the picturesque area of Essentepe, making the property an ideal investment.

The residential complex with a magnificent view of the sea and mountains consists of 7 blocks, apartments of different layouts and sizes are for sale.

### Layouts:

- studio area 78 m2
- 1+1 with garden area 60 m2
- 2+1 loft penthouse area 135 m2

Distance to the sea 200 meters.

Turnkey project throughout the entire complex.

Surface parking on the territory of the complex. Also here you will find swimming pools and

an artificial beach, a spa and gym, and a video surveillance system on the territory.

This complex amazes with its beauty and wealth and will give you joy and pleasure from living

in it.

The apartments are rented with full luxury finishing, a full set of kitchen and plumbing

appliances, as well as a built-in wardrobe in the bedroom.

Infrastructure:

• Open pool

• Children's swimming pool

• SPA-center

• A fitness center

• Restaurant

• Playground