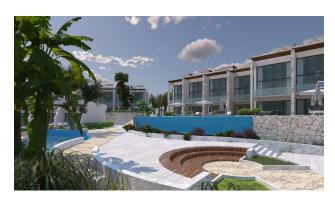

### Layouts:

- studio area 78 m2
- 1+1 with garden area 60 m2
- 2+1 loft penthouse area 135 m2

Distance to the sea 200 meters.

Turnkey project throughout the entire complex.

Surface parking on the territory of the complex. Also here you will find swimming pools and

an artificial beach, a spa and gym, and a video surveillance system on the territory.

This complex amazes with its beauty and wealth and will give you joy and pleasure from living

in it.

The apartments are rented with full luxury finishing, a full set of kitchen and plumbing

appliances, as well as a built-in wardrobe in the bedroom.

Infrastructure:

• Open pool

• Children's swimming pool

• SPA-center

• A fitness center

• Restaurant

• Playground