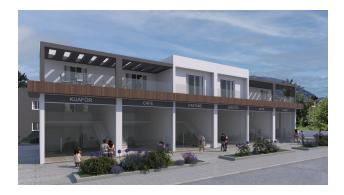

### Description

The unique project will be located next to the new marina, in the picturesque area of Essentepe, making the property an ideal investment.

The residential complex with a magnificent view of the sea and mountains consists of 7 blocks, apartments of different layouts and sizes are for sale.

#### Layouts:

- studio area 78 m2
- 1+1 with garden area 60 m2
- 2+1 loft penthouse area 135 m2

Distance to the sea 200 meters.

Turnkey project throughout the entire complex.

Surface parking on the territory of the complex. Also here you will find swimming pools and an artificial beach, a spa and gym, and a video surveillance system on the territory.

#### Infrastructure:

- Open pool
- Children's swimming pool
- SPA-center
- A fitness center
- Restaurant
- Playground
- Landscape design

Construction completion date: 04.2025