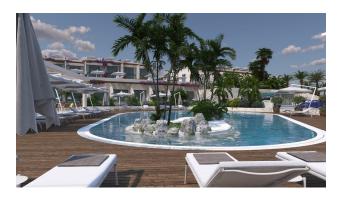

#### Layouts:

- studio area 78 m2
- 1+1 with garden area 60 m2
- 2+1 loft penthouse area 135 m2

Distance to the sea 200 meters.

Turnkey project throughout the entire complex.

Surface parking on the territory of the complex. Also here you will find swimming pools and an artificial beach, a spa and gym, and a video surveillance system on the territory.

#### Infrastructure:

- Open pool
- Children's swimming pool
- SPA-center
- A fitness center
- Restaurant
- Playground
- Landscape design

Construction completion date: 04.2025