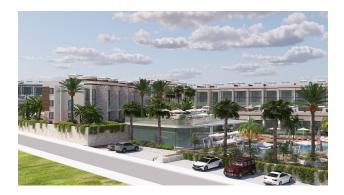

### Description

The unique project will be located next to the new marina, in the picturesque area of Essentepe, making the property an ideal investment.

The residential complex with a magnificent view of the sea and mountains consists of 7 blocks, apartments of different layouts and sizes are for sale.

#### Layouts:

- studio area 78 m2
- 1+1 with garden area 60 m2
- 2+1 loft penthouse area 135 m2

Distance to the sea 200 meters.

Turnkey project throughout the entire complex.

Surface parking on the territory of the complex. Also here you will find swimming pools and an artificial beach, a spa and gym, and a video surveillance system on the territory.

#### Infrastructure:

- Open pool
- Children's swimming pool
- SPA-center
- A fitness center
- Restaurant
- Playground
- Landscape design

Construction completion date: 04.2025