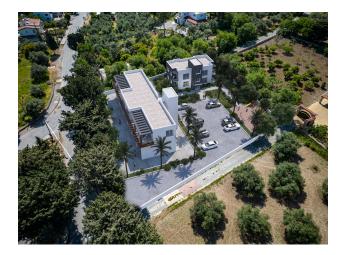

### Description

The unique project will be located next to the new marina, in the picturesque area of Essentepe, making the property an ideal investment.

The residential complex with a magnificent view of the sea and mountains consists of 7 blocks, apartments of different layouts and sizes are for sale.

#### Layouts:

- studio area 78 m2
- 1+1 with garden area 60 m2
- 2+1 loft penthouse area 135 m2

Distance to the sea 200 meters.

Turnkey project throughout the entire complex.

Surface parking on the territory of the complex. Also here you will find swimming pools and an artificial beach, a spa and gym, and a video surveillance system on the territory.