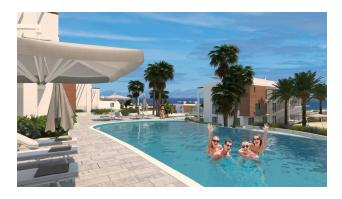

### Description

The unique project will be located next to the new marina, in the picturesque area of Essentepe, making the property an ideal investment.

The residential complex with a magnificent view of the sea and mountains consists of 7 blocks, apartments of different layouts and sizes are for sale.

#### Layouts:

- studio area 78 m2
- 1+1 with garden area 60 m2
- 2+1 loft penthouse area 135 m2

Distance to the sea 200 meters.

Turnkey project throughout the entire complex.

Surface parking on the territory of the complex. Also here you will find swimming pools and an artificial beach, a spa and gym, and a video surveillance system on the territory.

#### Infrastructure:

- Open pool
- Children's swimming pool
- SPA-center
- A fitness center
- Restaurant
- Playground
- Landscape design

Construction completion date: 04.2025