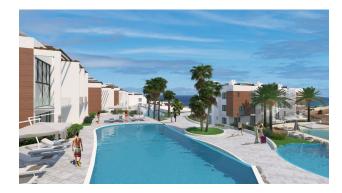

### Description

The unique project will be located next to the new marina, in the picturesque area of Essentepe, making the property an ideal investment.

The residential complex with a magnificent view of the sea and mountains consists of 7 blocks, apartments of different layouts and sizes are for sale.

#### Layouts:

- studio area 78 m2
- 1+1 with garden area 60 m2
- 2+1 loft penthouse area 135 m2

Distance to the sea 200 meters.

Turnkey project throughout the entire complex.

Surface parking on the territory of the complex. Also here you will find swimming pools and an artificial beach, a spa and gym, and a video surveillance system on the territory.

#### Infrastructure:

- Open pool
- Children's swimming pool
- SPA-center
- A fitness center
- Restaurant
- Playground
- Landscape design

Construction completion date: 04.2025