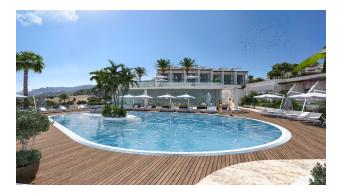

#### Layouts:

- studio area 78 m2
- 1+1 with garden area 60 m2
- 2+1 loft penthouse area 135 m2

Distance to the sea 200 meters.

Turnkey project throughout the entire complex.

Surface parking on the territory of the complex. Also here you will find swimming pools and an artificial beach, a spa and gym, and a video surveillance system on the territory.

#### Infrastructure:

- Open pool
- Children's swimming pool
- SPA-center
- A fitness center
- Restaurant
- Playground
- Landscape design

Construction completion date: 04.2025