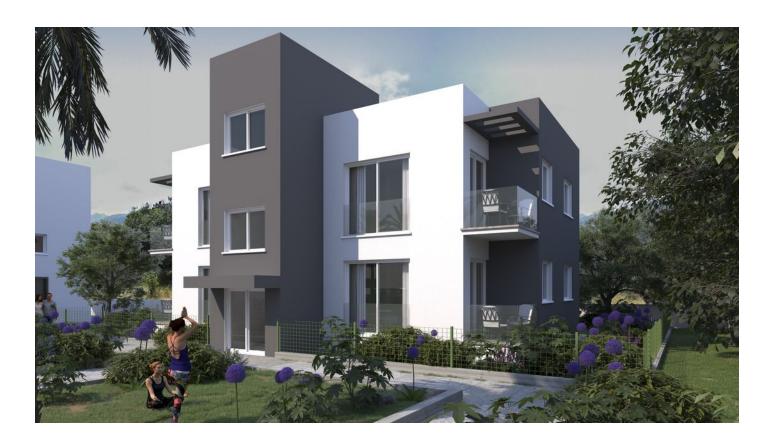

### Description

The unique project will be located next to the new marina, in the picturesque area of Essentepe, making the property an ideal investment.

The residential complex with a magnificent view of the sea and mountains consists of 7 blocks, apartments of different layouts and sizes are for sale.

#### Layouts:

- studio area 78 m2
- 1+1 with garden area 60 m2
- 2+1 loft penthouse area 135 m2

Distance to the sea 200 meters.

Turnkey project throughout the entire complex.

Surface parking on the territory of the complex. Also here you will find swimming pools and an artificial beach, a spa and gym, and a video surveillance system on the territory.