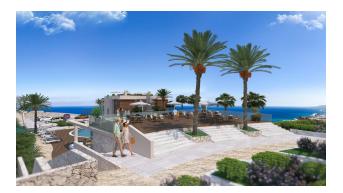

### Description

The unique project will be located next to the new marina, in the picturesque area of Essentepe, making the property an ideal investment.

The residential complex with a magnificent view of the sea and mountains consists of 7 blocks, apartments of different layouts and sizes are for sale.

#### Layouts:

- studio area 78 m2
- 1+1 with garden area 60 m2
- 2+1 loft penthouse area 135 m2

Distance to the sea 200 meters.

Turnkey project throughout the entire complex.

Surface parking on the territory of the complex. Also here you will find swimming pools and an artificial beach, a spa and gym, and a video surveillance system on the territory.