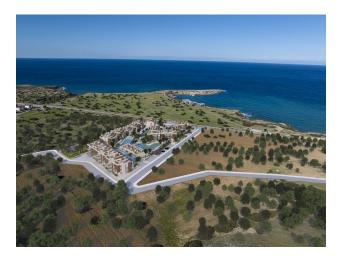

### Description

The unique project will be located next to the new marina, in the picturesque area of Essentepe, making the property an ideal investment.

The residential complex with a magnificent view of the sea and mountains consists of 7 blocks, apartments of different layouts and sizes are for sale.

#### Layouts:

- studio area 78 m2
- 1+1 with garden area 60 m2
- 2+1 loft penthouse area 135 m2

Distance to the sea 200 meters.

Turnkey project throughout the entire complex.

Surface parking on the territory of the complex. Also here you will find swimming pools and an artificial beach, a spa and gym, and a video surveillance system on the territory.