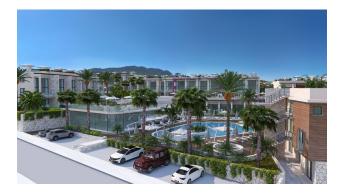

### Description

The unique project will be located next to the new marina, in the picturesque area of Essentepe, making the property an ideal investment.

The residential complex with a magnificent view of the sea and mountains consists of 7 blocks, apartments of different layouts and sizes are for sale.

#### Layouts:

- studio area 78 m2
- 1+1 with garden area 60 m2
- 2+1 loft penthouse area 135 m2

Distance to the sea 200 meters.

Turnkey project throughout the entire complex.

Surface parking on the territory of the complex. Also here you will find swimming pools and an artificial beach, a spa and gym, and a video surveillance system on the territory.

#### Infrastructure:

- Open pool
- Children's swimming pool
- SPA-center
- A fitness center
- Restaurant
- Playground
- Landscape design

Construction completion date: 04.2025