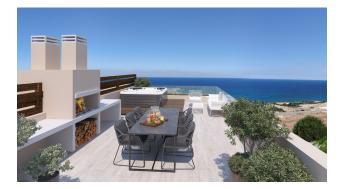

#### Layouts:

- studio area 78 m2
- 1+1 with garden area 60 m2
- 2+1 loft penthouse area 135 m2

Distance to the sea 200 meters.

Turnkey project throughout the entire complex.

Surface parking on the territory of the complex. Also here you will find swimming pools and an artificial beach, a spa and gym, and a video surveillance system on the territory.

This complex amazes with its beauty and wealth and will give you joy and pleasure from living in it.

The apartments are rented with full luxury finishing, a full set of kitchen and plumbing appliances, as well as a built-in wardrobe in the bedroom.