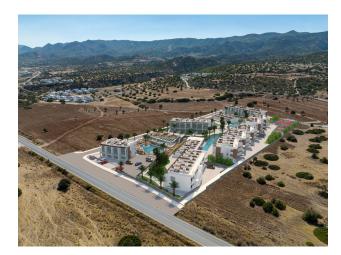

### Description

The unique project will be located next to the new marina, in the picturesque area of Essentepe, making the property an ideal investment.

The residential complex with a magnificent view of the sea and mountains consists of 7 blocks, apartments of different layouts and sizes are for sale.

#### Layouts:

- studio area 78 m2
- 1+1 with garden area 60 m2
- 2+1 loft penthouse area 135 m2

Distance to the sea 200 meters.

Turnkey project throughout the entire complex.

Surface parking on the territory of the complex. Also here you will find swimming pools and an artificial beach, a spa and gym, and a video surveillance system on the territory.