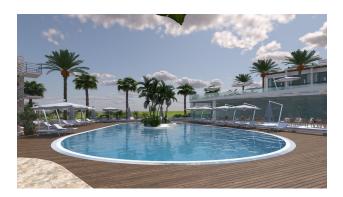

#### Layouts:

- studio area 78 m2
- 1+1 with garden area 60 m2
- 2+1 loft penthouse area 135 m2

Distance to the sea 200 meters.

Turnkey project throughout the entire complex.

Surface parking on the territory of the complex. Also here you will find swimming pools and an artificial beach, a spa and gym, and a video surveillance system on the territory.

#### Infrastructure:

- Open pool
- Children's swimming pool
- SPA-center
- A fitness center
- Restaurant
- Playground
- Landscape design

Construction completion date: 04.2025