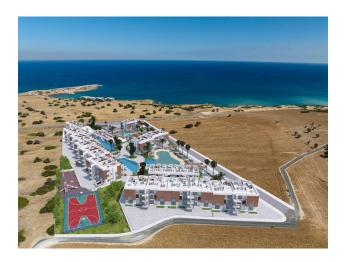

Apartments in a unique project next to the new marina, in the picturesque area of Essentepe (004301)

### Description

The unique project will be located next to the new marina, in the picturesque area of Essentepe, making the property an ideal investment.

The residential complex with a magnificent view of the sea and mountains consists of 7 blocks, apartments of different layouts and sizes are for sale.

#### Layouts:

- studio area 78 m2
- 1+1 with garden area 60 m2
- 2+1 loft penthouse area 135 m2

Distance to the sea 200 meters.

Turnkey project throughout the entire complex.

Surface parking on the territory of the complex. Also here you will find swimming pools and an artificial beach, a spa and gym, and a video surveillance system on the territory.