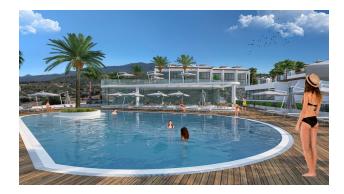

### Description

The unique project will be located next to the new marina, in the picturesque area of Essentepe, making the property an ideal investment.

The residential complex with a magnificent view of the sea and mountains consists of 7 blocks, apartments of different layouts and sizes are for sale.

#### Layouts:

- studio area 78 m2
- 1+1 with garden area 60 m2
- 2+1 loft penthouse area 135 m2

Distance to the sea 200 meters.

Turnkey project throughout the entire complex.

Surface parking on the territory of the complex. Also here you will find swimming pools and an artificial beach, a spa and gym, and a video surveillance system on the territory.

#### Infrastructure:

- Open pool
- Children's swimming pool
- SPA-center
- A fitness center
- Restaurant
- Playground
- Landscape design

Construction completion date: 04.2025