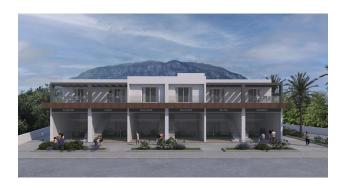

### Description

The unique project will be located next to the new marina, in the picturesque area of Essentepe, making the property an ideal investment.

The residential complex with a magnificent view of the sea and mountains consists of 7 blocks, apartments of different layouts and sizes are for sale.

#### Layouts:

- studio area 78 m2
- 1+1 with garden area 60 m2
- 2+1 loft penthouse area 135 m2

Distance to the sea 200 meters.

Turnkey project throughout the entire complex.

Surface parking on the territory of the complex. Also here you will find swimming pools and an artificial beach, a spa and gym, and a video surveillance system on the territory.

#### Infrastructure:

- Open pool
- Children's swimming pool
- SPA-center
- A fitness center
- Restaurant
- Playground
- Landscape design

Construction completion date: 04.2025