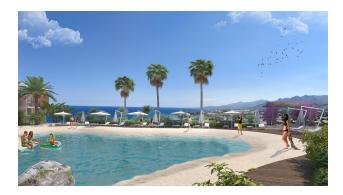

#### Layouts:

- studio area 78 m2
- 1+1 with garden area 60 m2
- 2+1 loft penthouse area 135 m2

Distance to the sea 200 meters.

Turnkey project throughout the entire complex.

Surface parking on the territory of the complex. Also here you will find swimming pools and an artificial beach, a spa and gym, and a video surveillance system on the territory.

#### Infrastructure:

- Open pool
- Children's swimming pool
- SPA-center
- A fitness center
- Restaurant
- Playground
- Landscape design

Construction completion date: 04.2025