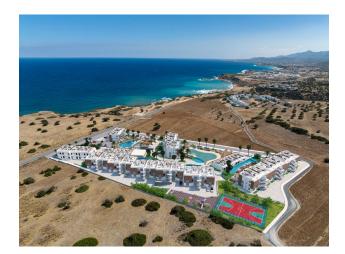

Apartments in a unique project next to the new marina, in the picturesque area of Essentepe (004301)

### Description

The unique project will be located next to the new marina, in the picturesque area of Essentepe, making the property an ideal investment.

The residential complex with a magnificent view of the sea and mountains consists of 7 blocks, apartments of different layouts and sizes are for sale.

#### Layouts:

- studio area 78 m2
- 1+1 with garden area 60 m2
- 2+1 loft penthouse area 135 m2

Distance to the sea 200 meters.

Turnkey project throughout the entire complex.

Surface parking on the territory of the complex. Also here you will find swimming pools and an artificial beach, a spa and gym, and a video surveillance system on the territory.