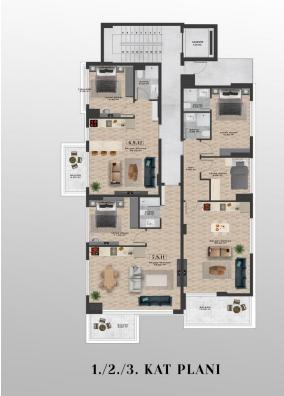

## The project consists of one block of 6 floors, 15 apartments:

- 1+1 area 48-54.2 m2
- two-level apartments 2+1 with access to the garden, area 117.3-123.6 m2.

Comfort, modernity and attention to detail are what distinguishes the residential complex.

#### **1.BODRUM KAT PLANI**