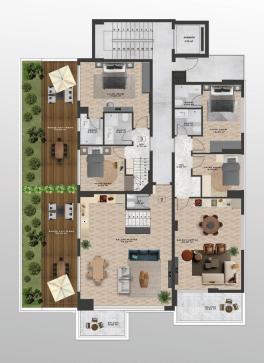

## The project consists of one block of 6 floors, 15 apartments:

- 1+1 area 48-54.2 m2
- two-level apartments 2+1 with access to the garden, area 117.3-123.6 m2.

Comfort, modernity and attention to detail are what distinguishes the residential complex.

#### **1.BODRUM KAT PLANI**