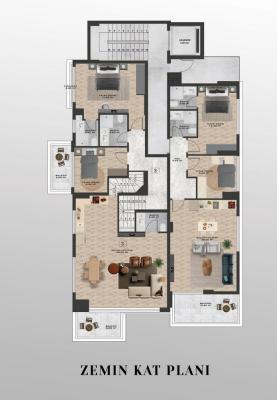

## The project consists of one block of 6 floors, 15 apartments:

- 1+1 area 48-54.2 m2
- two-level apartments 2+1 with access to the garden, area 117.3-123.6 m2.

Comfort, modernity and attention to detail are what distinguishes the residential complex.

#### **1.BODRUM KAT PLANI**