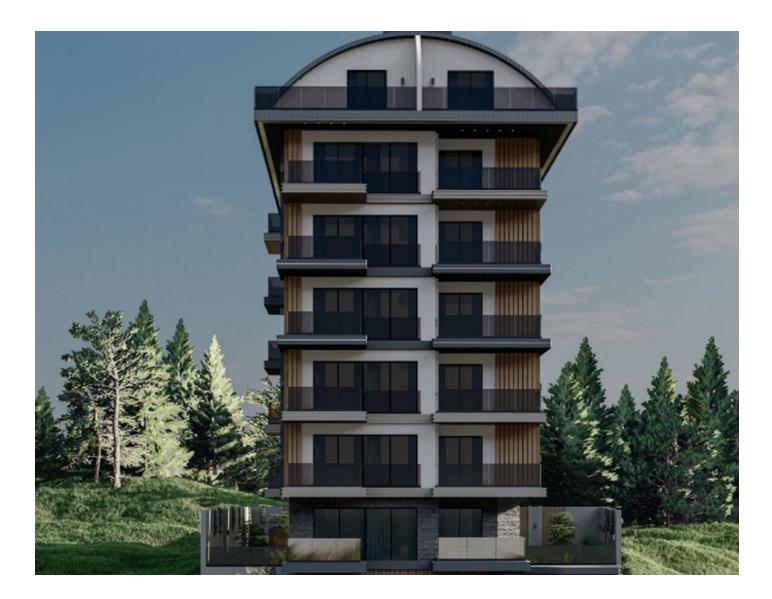

# Description

A new luxury premium project located in the east of Alanya in the Kargicak area, on the first coastline 70 m from the sea, on an area of 790 m<sup>2</sup>.

From the windows of the apartments there will be a direct panorama of the sea on the south side and the coniferous forest on the north.

## The project consists of one block of 6 floors, 15 apartments:

- 1+1 area 48-54.2 m2
- two-level apartments 2+1 with access to the garden, area 117.3-123.6 m2.

Comfort, modernity and attention to detail are what distinguishes the residential complex.