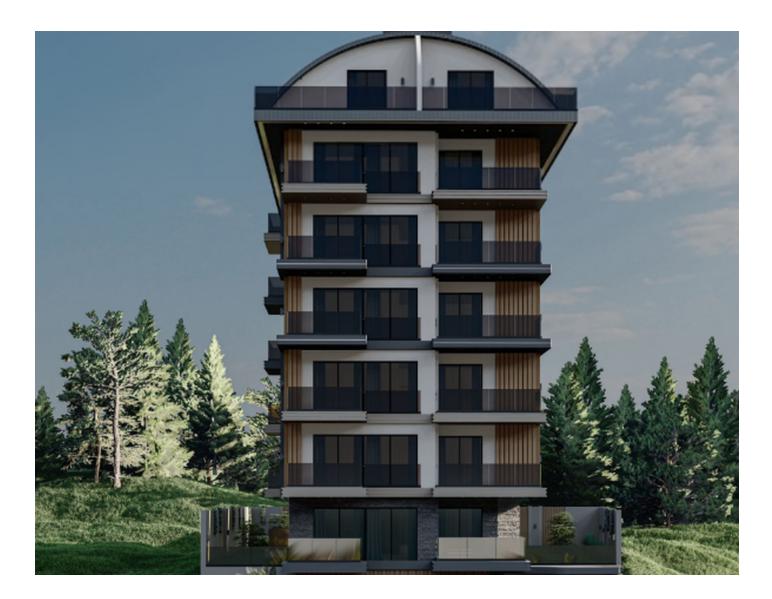

## Description

A new luxury premium project located in the east of Alanya in the Kargicak area, on the first coastline 70 m from the sea, on an area of 790 m<sup>2</sup>.

From the windows of the apartments there will be a direct panorama of the sea on the south side and the coniferous forest on the north.

#### The project consists of one block of 6 floors, 15 apartments:

- 1+1 area 48-54.2 m2
- two-level apartments 2+1 with access to the garden, area 117.3-123.6 m2.

Comfort, modernity and attention to detail are what distinguishes the residential complex.