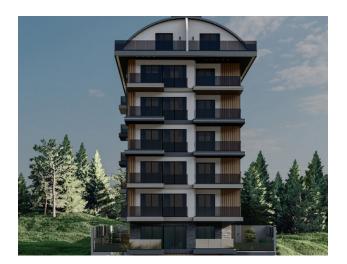

## Description

A new luxury premium project located in the east of Alanya in the Kargicak area, on the first coastline 70 m from the sea, on an area of 790 m<sup>2</sup>.

From the windows of the apartments there will be a direct panorama of the sea on the south side and the coniferous forest on the north.

#### The project consists of one block of 6 floors, 15 apartments:

- 1+1 area 48-54.2 m2
- two-level apartments 2+1 with access to the garden, area 117.3-123.6 m2.

Comfort, modernity and attention to detail are what distinguishes the residential complex.