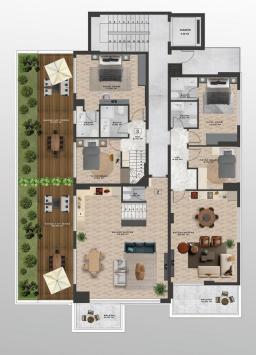

#### The project consists of one block of 6 floors, 15 apartments:

- 1+1 area 48-54.2 m2
- two-level apartments 2+1 with access to the garden, area 117.3-123.6 m2.

Comfort, modernity and attention to detail are what distinguishes the residential complex.

#### **Specifications:**

- According to the project, the interior walls of the apartments are finished with gypsum plaster and decorated suspended ceilings
- Porcelain stoneware flooring
- Double walls with sound-heat insulation
- Interior doors
- Armored entrance doors
- Double glazed windows
- Special finishing of external walls

#### Kitchen

- Built-in kitchen
- Granite countertop
- Ceramic floor covering

#### Bathroom

- Ceramic finishing of walls and floors
- Built-in furniture in bathrooms, washbasin, wall-hung toilet, shower cabin
- Boiler

#### Balcony

- Aluminum railings + glass
- Ceramic floors and outdoor lighting