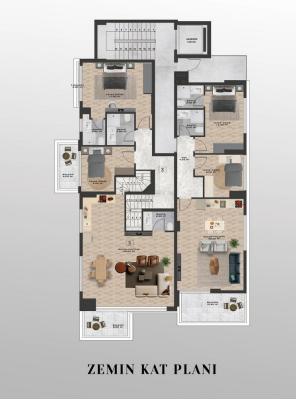

#### The project consists of one block of 6 floors, 15 apartments:

- 1+1 area 48-54.2 m2
- two-level apartments 2+1 with access to the garden, area 117.3-123.6 m2.

Comfort, modernity and attention to detail are what distinguishes the residential complex.

#### **Specifications:**

- According to the project, the interior walls of the apartments are finished with gypsum plaster and decorated suspended ceilings
- Porcelain stoneware flooring
- Double walls with sound-heat insulation
- Interior doors
- Armored entrance doors
- Double glazed windows
- Special finishing of external walls

#### Kitchen

- Built-in kitchen
- Granite countertop
- Ceramic floor covering

#### Bathroom

- Ceramic finishing of walls and floors
- Built-in furniture in bathrooms, washbasin, wall-hung toilet, shower cabin
- Boiler

#### Balcony

- Aluminum railings + glass
- Ceramic floors and outdoor lighting