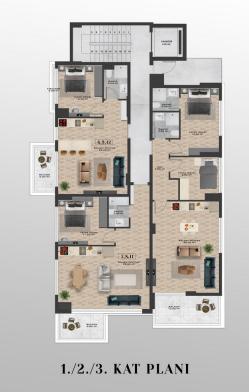

#### The project consists of one block of 6 floors, 15 apartments:

- 1+1 area 48-54.2 m2
- two-level apartments 2+1 with access to the garden, area 117.3-123.6 m2.

Comfort, modernity and attention to detail are what distinguishes the residential complex.

#### **Specifications:**

- According to the project, the interior walls of the apartments are finished with gypsum plaster and decorated suspended ceilings
- Porcelain stoneware flooring
- Double walls with sound-heat insulation
- Interior doors
- Armored entrance doors
- Double glazed windows
- Special finishing of external walls

#### Kitchen

- Built-in kitchen
- Granite countertop
- Ceramic floor covering

#### Bathroom

- Ceramic finishing of walls and floors
- Built-in furniture in bathrooms, washbasin, wall-hung toilet, shower cabin
- Boiler

#### Balcony

- Aluminum railings + glass
- Ceramic floors and outdoor lighting