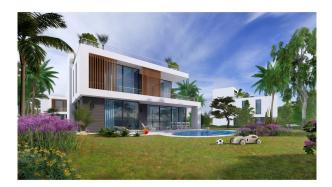

#### Apartments include:

- Studios area 42 m2
- 1+1 area from 55 m2
- 2+1 area from 84 m2
- 2+1 (Loft) area from 102.8 m2
- 3+1 (Loft) area from 152.6 m2
- 4+1 (Loft) area from 229 m2
- Villas 4+1 area 222 m2