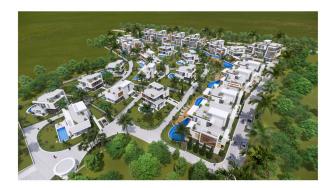

The complex consists of 80 apartments and 11 villas.

#### On the territory of the complex:

- Gym
- Bar & cafe
- Pool
- Playground
- Green recreation area
- Tennis court
- Security