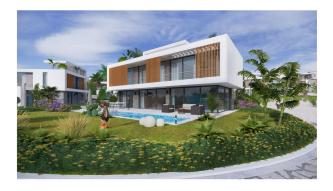

The complex consists of 80 apartments and 11 villas.

#### Apartments include:

- Studios area 42 m2
- 1+1 area from 55 m2
- 2+1 area from 84 m2
- 2+1 (Loft) area from 102.8 m2
- 3+1 (Loft) area from 152.6 m2
- 4+1 (Loft) area from 229 m2
- Villas 4+1 area 222 m2

#### On the territory of the complex:

- Gym
- Bar & cafe
- Pool
- Playground
- Green recreation area
- Tennis court
- Security