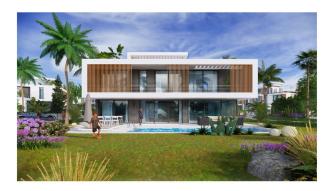

The complex consists of 80 apartments and 11 villas.

#### Apartments include:

- Studios area 42 m2
- 1+1 area from 55 m2
- 2+1 area from 84 m2
- 2+1 (Loft) area from 102.8 m2
- 3+1 (Loft) area from 152.6 m2
- 4+1 (Loft) area from 229 m2
- Villas 4+1 area 222 m2