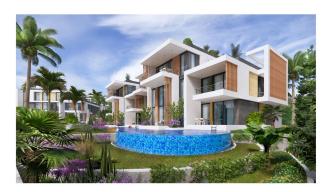

The complex consists of 80 apartments and 11 villas.

#### Apartments include:

- Studios area 42 m2
- 1+1 area from 55 m2
- 2+1 area from 84 m2
- 2+1 (Loft) area from 102.8 m2
- 3+1 (Loft) area from 152.6 m2
- 4+1 (Loft) area from 229 m2
- Villas 4+1 area 222 m2

#### On the territory of the complex:

- Gym
- Bar & cafe
- Pool
- Playground
- Green recreation area
- Tennis court
- Security