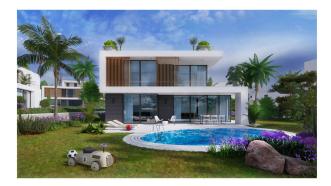

The complex consists of 80 apartments and 11 villas.

#### Apartments include:

- Studios area 42 m2
- 1+1 area from 55 m2
- 2+1 area from 84 m2
- 2+1 (Loft) area from 102.8 m2
- 3+1 (Loft) area from 152.6 m2
- 4+1 (Loft) area from 229 m2
- Villas 4+1 area 222 m2