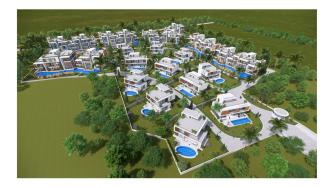

The complex consists of 80 apartments and 11 villas.

#### On the territory of the complex:

- Gym
- Bar & cafe
- Pool
- Playground
- Green recreation area
- Tennis court
- Security