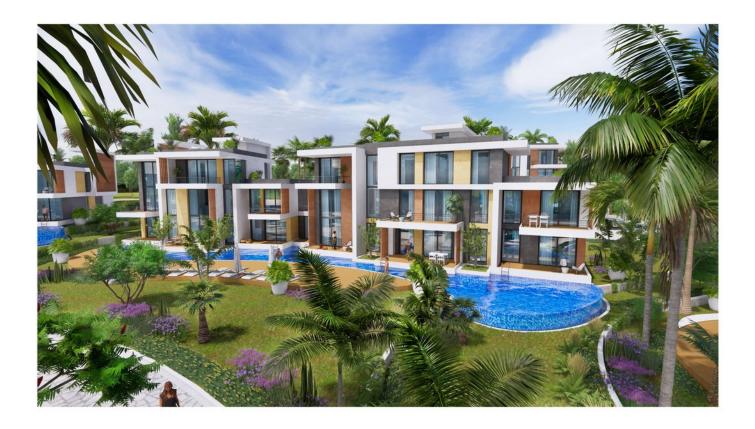

Residential complex with apartments and villas in Northern Cyprus in the Esentepe area (003304)

### Description

The residential complex is located on the island of Cyprus, in the Mediterranean Sea south of Turkey in the Esentepe region.

With its unique natural beauty, spectacular coastline and fabulous climate, Northern Cyprus remains one of the most unexplored areas of the Mediterranean.

Calm, safe and welcoming, this is the atmosphere that reigns on the island, which is worth visiting.

The residential complex is located in just such a quiet, picturesque location in the Tatlisu area of Northern Cyprus.

The complex consists of 80 apartments and 11 villas.

#### On the territory of the complex:

- Gym
- Bar & cafe
- Pool
- Playground
- Green recreation area
- Tennis court
- Security