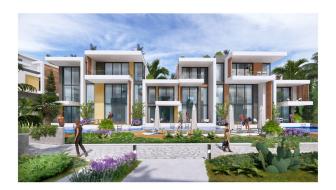

The complex consists of 80 apartments and 11 villas.

#### Apartments include:

- Studios area 42 m2
- 1+1 area from 55 m2
- 2+1 area from 84 m2
- 2+1 (Loft) area from 102.8 m2
- 3+1 (Loft) area from 152.6 m2
- 4+1 (Loft) area from 229 m2
- Villas 4+1 area 222 m2