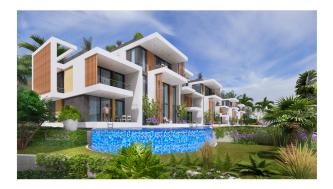

Residential complex with apartments and villas in Northern Cyprus in the Esentepe area (003304)

The complex consists of 80 apartments and 11 villas.

#### Apartments include:

- Studios area 42 m2
- 1+1 area from 55 m2
- 2+1 area from 84 m2
- 2+1 (Loft) area from 102.8 m2
- 3+1 (Loft) area from 152.6 m2
- 4+1 (Loft) area from 229 m2
- Villas 4+1 area 222 m2

#### On the territory of the complex:

- Gym
- Bar & cafe
- Pool
- Playground
- Green recreation area
- Tennis court
- Security