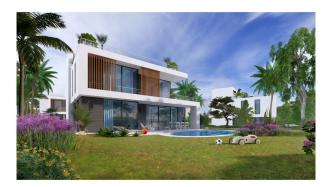

The complex consists of 80 apartments and 11 villas.

#### Apartments include:

- Studios area 42 m2
- 1+1 area from 55 m2
- 2+1 area from 84 m2
- 2+1 (Loft) area from 102.8 m2
- 3+1 (Loft) area from 152.6 m2
- 4+1 (Loft) area from 229 m2
- Villas 4+1 area 222 m2