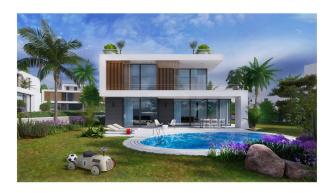

#### Apartments include:

- Studios area 42 m2
- 1+1 area from 55 m2
- 2+1 area from 84 m2
- 2+1 (Loft) area from 102.8 m2
- 3+1 (Loft) area from 152.6 m2
- 4+1 (Loft) area from 229 m2
- Villas 4+1 area 222 m2