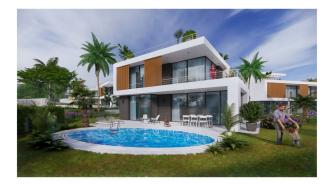

The complex consists of 80 apartments and 11 villas.

#### Apartments include:

- Studios area 42 m2
- 1+1 area from 55 m2
- 2+1 area from 84 m2
- 2+1 (Loft) area from 102.8 m2
- 3+1 (Loft) area from 152.6 m2
- 4+1 (Loft) area from 229 m2
- Villas 4+1 area 222 m2

#### On the territory of the complex:

- Gym
- Bar & cafe
- Pool
- Playground
- Green recreation area
- Tennis court
- Security