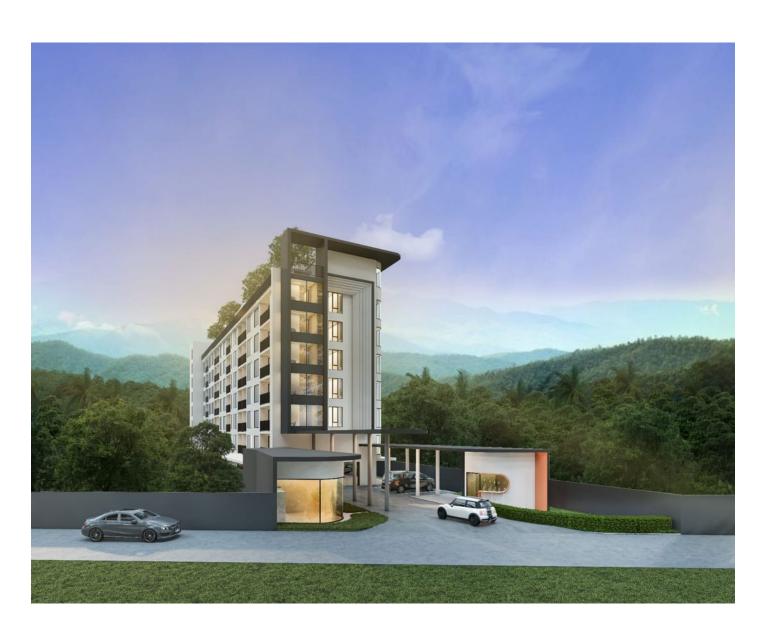

# New condominium on Kamala Beach, Phuket (105317)

### **Description**

New condominium on Kamala Beach.

The small complex consists of two eight-story buildings, with a total of 164 apartments with 1 and 2 bedrooms.

In the complex: 2 swimming pools, gym, shop, 24/7 security, video surveillance, parking for 84 spaces.

#### **Description:**

• Delivery: December 2024

• To the sea: 1.5 km

• Bedrooms: 1 - 2

• Bathrooms: 1 - 2

• Living area: 27 - 53 m<sup>2</sup>

• Income: actual rental income

• Installment plan: for the construction period