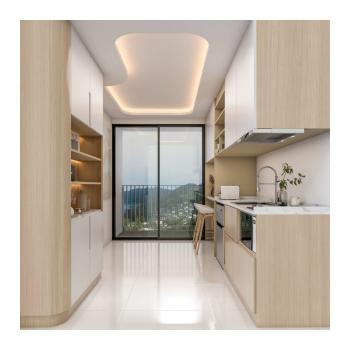

### **Description**

New condominium on Kamala Beach.

The small complex consists of two eight-story buildings, with a total of 164 apartments with 1 and 2 bedrooms.

In the complex: 2 swimming pools, gym, shop, 24/7 security, video surveillance, parking for 84 spaces.

#### **Description:**

• Delivery: December 2024

• To the sea: 1.5 km

• Bedrooms: 1 - 2

• Bathrooms: 1 - 2

• Living area: 27 - 53 m<sup>2</sup>

• Income: actual rental income

• Installment plan: for the construction period