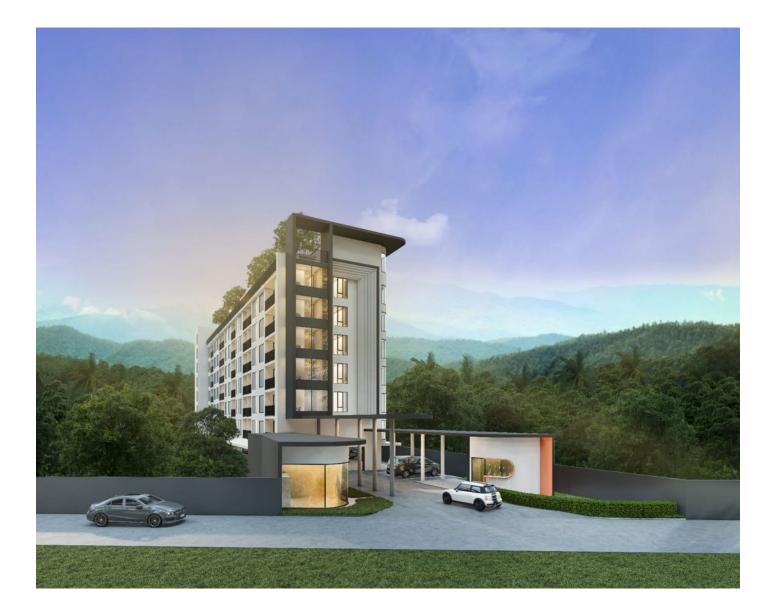

# New condominium on Kamala Beach, Phuket (105317)

### Description

New condominium on Kamala Beach.

The small complex consists of two eight-story buildings, with a total of 164 apartments with 1 and 2 bedrooms.

In the complex: 2 swimming pools, gym, shop, 24/7 security, video surveillance, parking for 84 spaces.