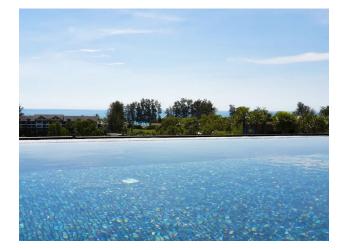

### **Description:**

- Delivery: 2019
- To the sea: 800 m
- Bedrooms: 1 2
- Bathrooms: 1 2
- Living area: 35 70 m<sup>2</sup>
- Pool area: 200 m<sup>2</sup>
- Income: Actual rental income
- The price includes: finishing, plumbing, built-in kitchen, built-in wardrobes, air conditioning