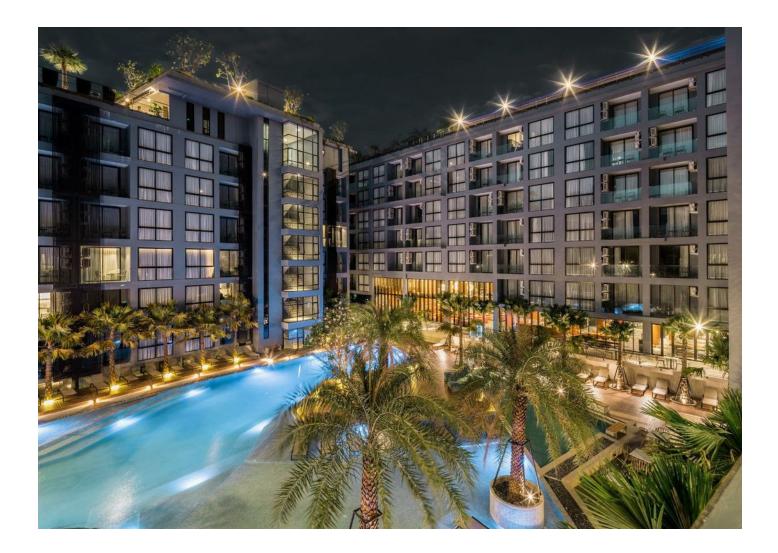

Ready-made apartments in Phuket in a complex with developed infrastructure in the Kamala area (106317)

## Description

Ready-made object from a major developer.

Proximity to the developed infrastructure of the Kamala area with restaurants and bars. An excellent option for living or receiving rental income.

4 buildings, seven floors high, communal swimming pool, restaurant, bar, SPA salon, fitness center, reception, parking, 24-hour security.

Spacious, bright apartments, comfortable layout and stylish furniture meet all modern standards.

### **Description:**

- Delivery: 2019
- To the sea: 800 m
- Bedrooms: 1 2
- Bathrooms: 1 2
- Living area: 35 70 m<sup>2</sup>
- Pool area: 200 m<sup>2</sup>
- Income: Actual rental income
- The price includes: finishing, plumbing, built-in kitchen, built-in wardrobes, air conditioning