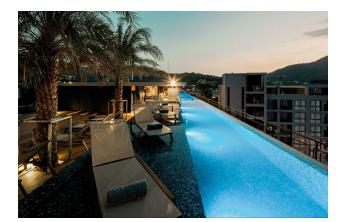

4 buildings, seven floors high, communal swimming pool, restaurant, bar, SPA salon, fitness center, reception, parking, 24-hour security.

Spacious, bright apartments, comfortable layout and stylish furniture meet all modern standards.

### **Description:**

- Delivery: 2019
- To the sea: 800 m
- Bedrooms: 1 2
- Bathrooms: 1 2
- Living area: 35 70 m<sup>2</sup>
- Pool area: 200 m<sup>2</sup>
- Income: Actual rental income
- The price includes: finishing, plumbing, built-in kitchen, built-in wardrobes, air conditioning