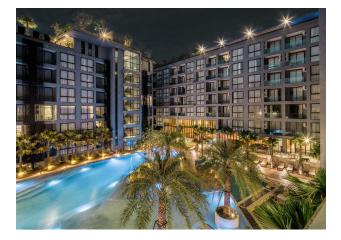

4 buildings, seven floors high, communal swimming pool, restaurant, bar, SPA salon, fitness center, reception, parking, 24-hour security.

Spacious, bright apartments, comfortable layout and stylish furniture meet all modern standards.

### **Description:**

- Delivery: 2019
- To the sea: 800 m
- Bedrooms: 1 2
- Bathrooms: 1 2
- Living area: 35 70 m<sup>2</sup>
- Pool area: 200 m<sup>2</sup>
- Income: Actual rental income
- The price includes: finishing, plumbing, built-in kitchen, built-in wardrobes, air conditioning