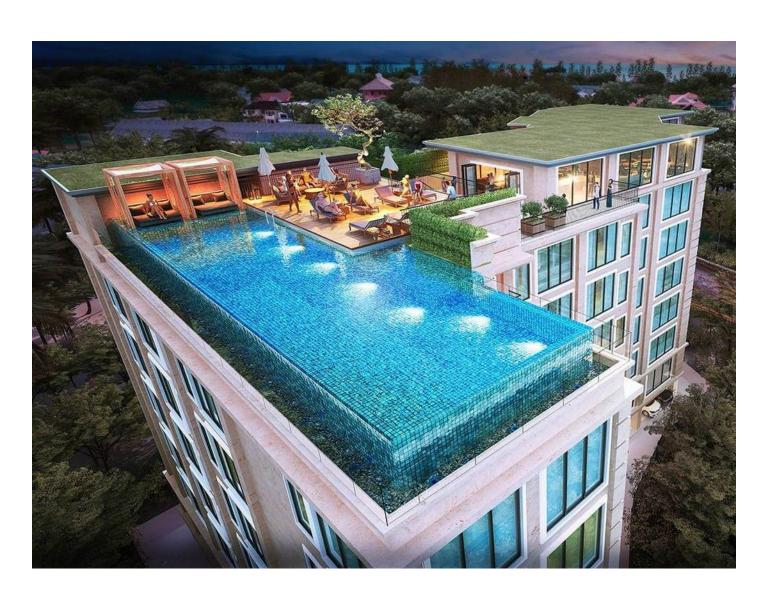

# **Options**

✓ Balcony/ Terrace

- Swimming pool
- ✔ Private territory
- Security
- ✓ Elevator
- ✔ Playground
- ✓ Shuttle to the beach

Shared pool, bar, park area, fitness center, shuttle bus to the beach, parking, reception, 24-hour security.

In the apartments: modern style, concise design, successful layout in which every centimeter of space is wisely used.