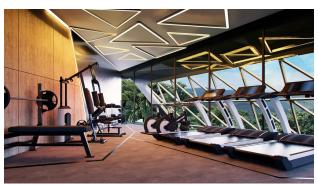

## **Description**

An apartment complex on Nai Harn beach managed by a hotel brand.

The developer company offers a profitable contract for receiving rental income - 7% per annum.

In the complex: 218 apartments, 3 swimming pools, a swimming pool on the roof of the building with stunning sea views, a relaxation area and a restaurant, a restaurant on the ground floor of the building, a children's club, a children's pool and an outdoor play area, a gym, SPA, sauna, plunge pool, open and closed parking, 24-hour security.