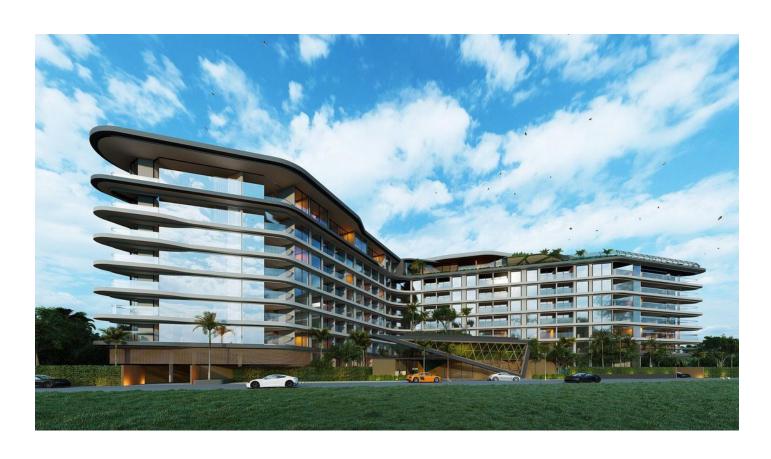

# Apartment complex on Nai Harn beach managed by a hotel brand (110317)

## **Description**

An apartment complex on Nai Harn beach managed by a hotel brand.

The developer company offers a profitable contract for receiving rental income - 7% per annum.

In the complex: 218 apartments, 3 swimming pools, a swimming pool on the roof of the building with stunning sea views, a relaxation area and a restaurant, a restaurant on the ground floor of the building, a children's club, a children's pool and an outdoor play area, a gym, SPA, sauna, plunge pool, open and closed parking, 24-hour security.

Near the complex there is a beautiful lake for walks and evening jogging.

Apartments from 27 to 70 sq.m. various layouts. The design is made in a modern, laconic style.

Feature: the complex is located on one of the most beautiful beaches in Phuket - Nai Harn Beach, which has gained universal fame due to its beauty, sandy bottom and clear azure water.