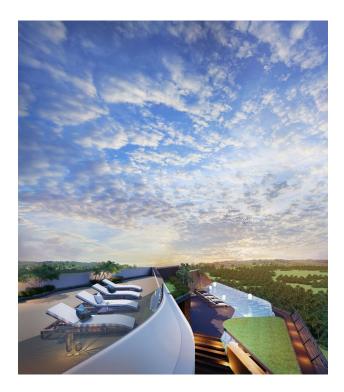

## **Description**

An apartment complex on Nai Harn beach managed by a hotel brand.

The developer company offers a profitable contract for receiving rental income - 7% per annum.

In the complex: 218 apartments, 3 swimming pools, a swimming pool on the roof of the building with stunning sea views, a relaxation area and a restaurant, a restaurant on the ground floor of the building, a children's club, a children's pool and an outdoor play area, a gym, SPA, sauna, plunge pool, open and closed parking, 24-hour security.

Near the complex there is a beautiful lake for walks and evening jogging.

Apartments from 27 to 70 sq.m. various layouts. The design is made in a modern, laconic style.

Feature: the complex is located on one of the most beautiful beaches in Phuket - Nai Harn Beach, which has gained universal fame due to its beauty, sandy bottom and clear azure water.