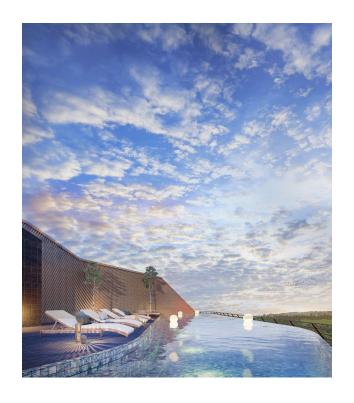

## **Description**

An apartment complex on Nai Harn beach managed by a hotel brand.

The developer company offers a profitable contract for receiving rental income - 7% per annum.

In the complex: 218 apartments, 3 swimming pools, a swimming pool on the roof of the building with stunning sea views, a relaxation area and a restaurant, a restaurant on the ground floor of the building, a children's club, a children's pool and an outdoor play area, a gym, SPA, sauna, plunge pool, open and closed parking, 24-hour security.

Near the complex there is a beautiful lake for walks and evening jogging.

Apartments from 27 to 70 sq.m. various layouts. The design is made in a modern, laconic style.

Feature: the complex is located on one of the most beautiful beaches in Phuket - Nai Harn Beach, which has gained universal fame due to its beauty, sandy bottom and clear azure water.