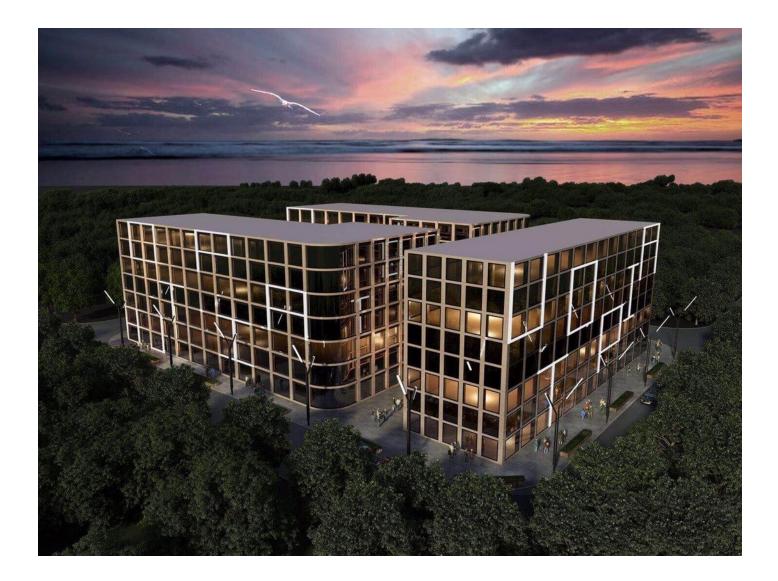

### Description

Apartments next to the most beautiful beach of Nai Harn.

Each floor is designed in an absolutely unique and inimitable style: zen, reign, den, atelier, myth, noir, zephyr. Choose according to your taste!

A complex of 2 buildings, a total of 292 apartments, a cinema, karaoke bar, game room, restaurant, gym, SPA, sauna, parking, 24-hour security.

The complex is located 900 m from Nai Harn Beach and 1 km from Rawai Promenade. At 500 m there is a beautiful lake for walks and evening jogging.

In the apartments: apartments from 24 to 40 sq.m.

Feature: the complex is located on one of the most beautiful beaches in Phuket - Nai Harn Beach, which has gained universal fame due to its beauty, sandy bottom and clear azure water.