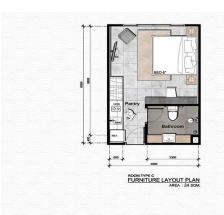

## 112 581 €

- **1** Floor area **24 m<sup>2</sup> 40 m<sup>2</sup>**
- Number of rooms 1 bedroom
- Furnitures Partly

To the beach: 900 m
Location: Thailand, Phuket
To the airport: 50 km
To the city centre: km

In the apartments: apartments from 24 to 40 sq.m.

Feature: the complex is located on one of the most beautiful beaches in Phuket - Nai Harn Beach, which has gained universal fame due to its beauty, sandy bottom and clear azure water.