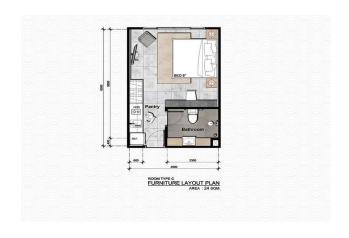

### 112 581 €

**13** Floor area **24** m<sup>2</sup> **- 40** m<sup>2</sup>

Number of rooms 1 bedroom

Furnitures Partly

**≈** To the

beach: 900 m

• Location: Thailand, Phuket

₹ To the airport: 50 km

In the apartments: apartments from 24 to 40 sq.m.

Feature: the complex is located on one of the most beautiful beaches in Phuket - Nai Harn Beach, which has gained universal fame due to its beauty, sandy bottom and clear azure water.

### **Description:**

- Delivery: November 2026
- To the sea: 900 m
- Bedrooms: 1
- Bathrooms: 1
- Living area: 24 40 m<sup>2</sup>
- Income: guaranteed income 7% per annum for 5 years
- Installment plan: interest-free installment plan for the construction period
- The price includes: finishing, plumbing, built-in kitchen, built-in wardrobes, air conditioning
- The price does not include: furniture package