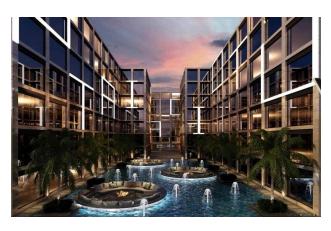

A complex of 2 buildings, a total of 292 apartments, a cinema, karaoke bar, game room, restaurant, gym, SPA, sauna, parking, 24-hour security.

The complex is located 900 m from Nai Harn Beach and 1 km from Rawai Promenade. At 500 m there is a beautiful lake for walks and evening jogging.

# **Options**

- ✓ Balcony/ Terrace
- Swimming pool
- ✔ Private territory
- ✓ 0% installment
- Security
- ✓ Elevator
- ✓ Playground