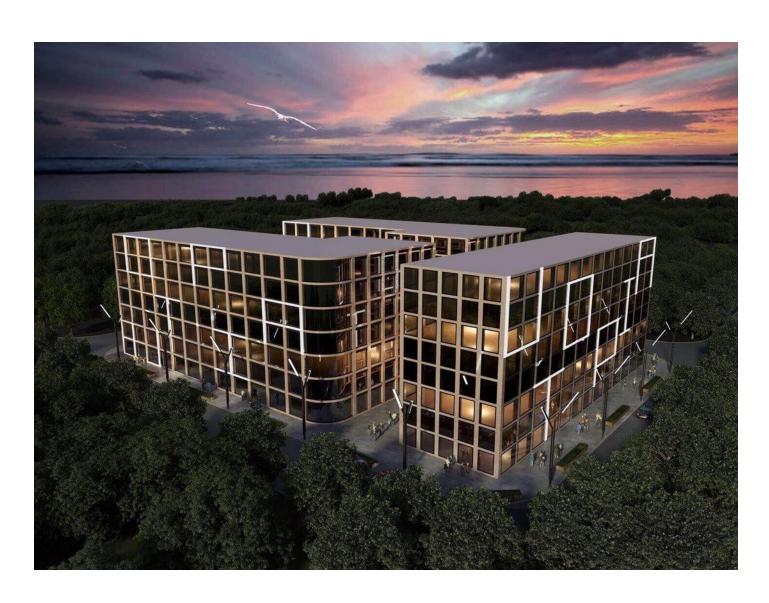

# Apartments next to the most beautiful beach of Nai Harn (111317)

## **Description**

Apartments next to the most beautiful beach of Nai Harn.

Each floor is designed in an absolutely unique and inimitable style: zen, reign, den, atelier, myth, noir, zephyr. Choose according to your taste!

A complex of 2 buildings, a total of 292 apartments, a cinema, karaoke bar, game room, restaurant, gym, SPA, sauna, parking, 24-hour security.

The complex is located 900 m from Nai Harn Beach and 1 km from Rawai Promenade. At 500 m there is a beautiful lake for walks and evening jogging.

In the apartments: apartments from 24 to 40 sq.m.

Feature: the complex is located on one of the most beautiful beaches in Phuket - Nai Harn Beach, which has gained universal fame due to its beauty, sandy bottom and clear azure water.