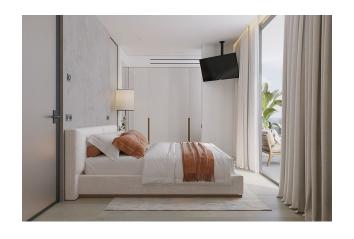

Apartment features: spacious apartment with 2.7 m ceiling height, separate bedroom, bathroom and kitchen area. The decoration uses easy-to-clean and non-staining eco-friendly

materials in light colors. Floor-to-ceiling windows fill the apartment space with natural light. All apartments have a spacious balcony for relaxation.