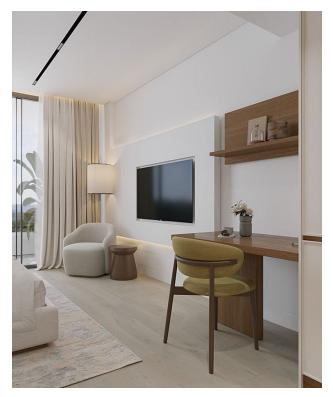

Apartment features: spacious apartment with 2.7 m ceiling height, separate bedroom, bathroom and kitchen area. The decoration uses easy-to-clean and non-staining eco-friendly

materials in light colors. Floor-to-ceiling windows fill the apartment space with natural light. All apartments have a spacious balcony for relaxation.

**The price includes:** finishing, plumbing, built-in kitchen, built-in wardrobes, air conditioners, furniture package.