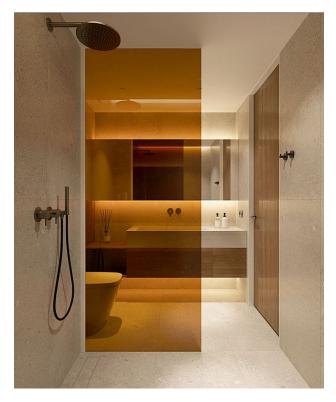

Apartment features: spacious apartment with 2.7 m ceiling height, separate bedroom, bathroom and kitchen area. The decoration uses easy-to-clean and non-staining eco-friendly

materials in light colors. Floor-to-ceiling windows fill the apartment space with natural light. All apartments have a spacious balcony for relaxation.