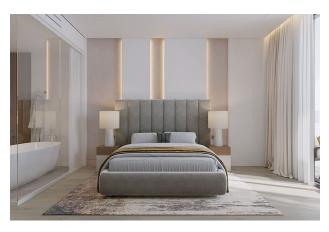

Apartment features: spacious apartment with 2.7 m ceiling height, separate bedroom, bathroom and kitchen area. The decoration uses easy-to-clean and non-staining eco-friendly

materials in light colors. Floor-to-ceiling windows fill the apartment space with natural light. All apartments have a spacious balcony for relaxation.