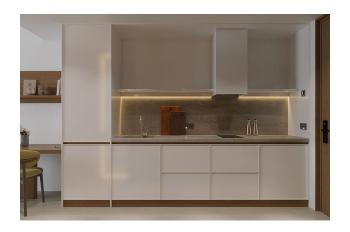

Apartment features: spacious apartment with 2.7 m ceiling height, separate bedroom, bathroom and kitchen area. The decoration uses easy-to-clean and non-staining eco-friendly

materials in light colors. Floor-to-ceiling windows fill the apartment space with natural light. All apartments have a spacious balcony for relaxation.

**The price includes:** finishing, plumbing, built-in kitchen, built-in wardrobes, air conditioners, furniture package.