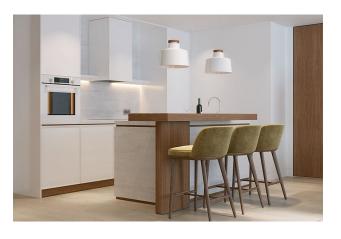

Apartment features: spacious apartment with 2.7 m ceiling height, separate bedroom, bathroom and kitchen area. The decoration uses easy-to-clean and non-staining eco-friendly

materials in light colors. Floor-to-ceiling windows fill the apartment space with natural light. All apartments have a spacious balcony for relaxation.

**The price includes:** finishing, plumbing, built-in kitchen, built-in wardrobes, air conditioners, furniture package.