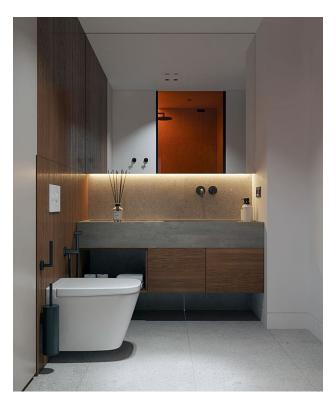

Apartment features: spacious apartment with 2.7 m ceiling height, separate bedroom, bathroom and kitchen area. The decoration uses easy-to-clean and non-staining eco-friendly

materials in light colors. Floor-to-ceiling windows fill the apartment space with natural light. All apartments have a spacious balcony for relaxation.