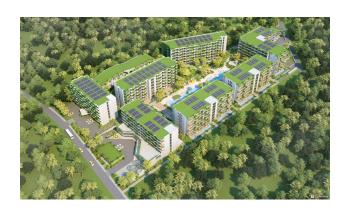

The large new premium complex consists of 3 buildings, a large swimming pool and a separate children's pool, a common recreation area and a large children's club.

**The complex provides the infrastructure of a 5\* hotel:** reception, 24-hour concierge service, restaurant, two lounge bars, yoga area, fitness center, etc.