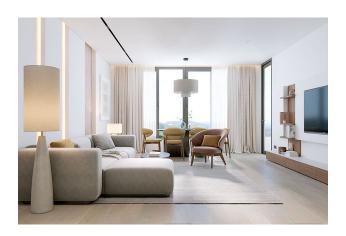

Apartment features: spacious apartment with 2.7 m ceiling height, separate bedroom, bathroom and kitchen area. The decoration uses easy-to-clean and non-staining eco-friendly

materials in light colors. Floor-to-ceiling windows fill the apartment space with natural light. All apartments have a spacious balcony for relaxation.

**The price includes:** finishing, plumbing, built-in kitchen, built-in wardrobes, air conditioners, furniture package.