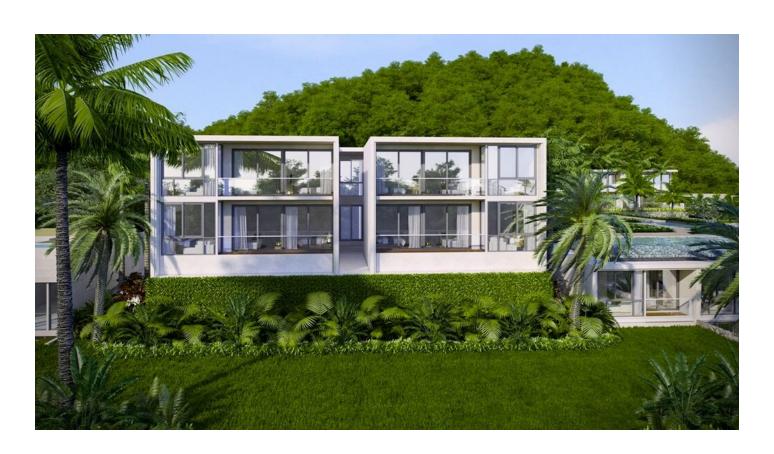

# The complex is located on Karon Beach on a hill surrounded by tropical forest (114317)

The complex is located on Karon Beach on a hill surrounded by tropical forest. The apartment windows offer beautiful views of the Andaman Sea. The complex will operate as a hotel managed by an international hotel chain.

The entire complex includes a communal swimming pool, restaurant, fitness center, sunbathing area, reception, and 24-hour security.

In the apartments: each apartment includes a large living room, bedroom, kitchen and bathroom. The windows offer stunning views of the sea or tropical forest. High quality finishes, carefully thought out layouts, laconic interior design.