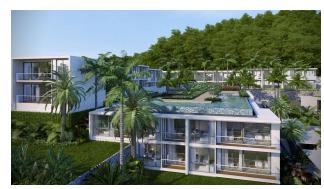

The entire complex includes a communal swimming pool, restaurant, fitness center, sunbathing area, reception, and 24-hour security.

In the apartments: each apartment includes a large living room, bedroom, kitchen and bathroom. The windows offer stunning views of the sea or tropical forest. High quality finishes, carefully thought out layouts, laconic interior design.

Feature: proximity to the developed infrastructure of the Karon area with an abundance of supermarkets, bars and restaurants.

Income: contract for a guaranteed income of 7% per annum of the initial cost of the apartment for a period of 3 years. At the end of the contract, owners will be offered a rental pool contract.