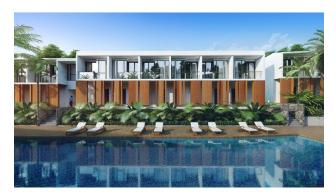

The entire complex includes a communal swimming pool, restaurant, fitness center, sunbathing area, reception, and 24-hour security.

In the apartments: each apartment includes a large living room, bedroom, kitchen and bathroom. The windows offer stunning views of the sea or tropical forest. High quality finishes, carefully thought out layouts, laconic interior design.