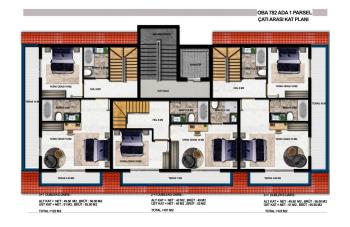

A small but cozy complex with well-thought-out infrastructure and spacious areas.

The total area of the project is 705.54 m2.

The complex includes a 4-storey residential building.

There are only 12 apartments of different layouts here:

• 1+1 area 49 sq.m.

• 2+1 area 91 sq.m., 101 sq.m.

• 3+1 area 122 sq.m.

There are penthouses on the upper floors, and garden duplexes on the ground floor.

During construction and finishing, only the highest quality materials were used to ensure long