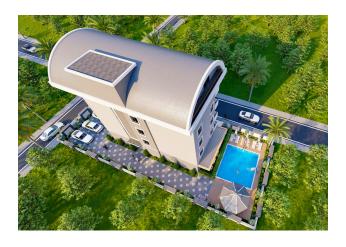

A small but cozy complex with well-thought-out infrastructure and spacious areas.

The total area of the project is 705.54 m2.

The complex includes a 4-storey residential building.

There are only 12 apartments of different layouts here:

service life and reliability.

The complex offers a variety of infrastructure, including:

Open pool

• Playground

Open parking

Gazebos

• 24/7 video surveillance

The complex is not just a place to live, it is a place where you can find your harmony with