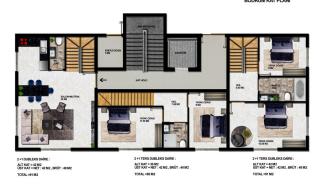

A small but cozy complex with well-thought-out infrastructure and spacious areas.

The total area of the project is 705.54 m2.

The complex includes a 4-storey residential building.

There are only 12 apartments of different layouts here:

• 1+1 area 49 sq.m.

• 2+1 area 91 sq.m., 101 sq.m.

• 3+1 area 122 sq.m.

There are penthouses on the upper floors, and garden duplexes on the ground floor.

During construction and finishing, only the highest quality materials were used to ensure long