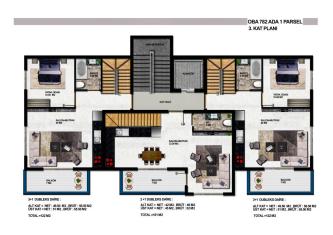

A small but cozy complex with well-thought-out infrastructure and spacious areas.

The total area of the project is 705.54 m2.

The complex includes a 4-storey residential building.

There are only 12 apartments of different layouts here:

• 1+1 area 49 sq.m.

• 2+1 area 91 sq.m., 101 sq.m.

• 3+1 area 122 sq.m.

There are penthouses on the upper floors, and garden duplexes on the ground floor.

During construction and finishing, only the highest quality materials were used to ensure long