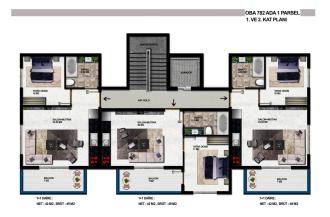

A small but cozy complex with well-thought-out infrastructure and spacious areas.

The total area of the project is 705.54 m2.

The complex includes a 4-storey residential building.

There are only 12 apartments of different layouts here:

• 1+1 area 49 sq.m.

• 2+1 area 91 sq.m., 101 sq.m.

• 3+1 area 122 sq.m.

There are penthouses on the upper floors, and garden duplexes on the ground floor.

During construction and finishing, only the highest quality materials were used to ensure long