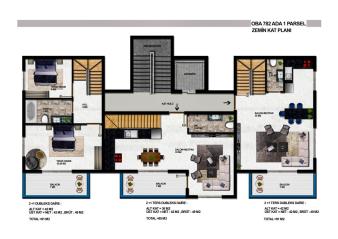

A small but cozy complex with well-thought-out infrastructure and spacious areas.

The total area of the project is 705.54 m2.

The complex includes a 4-storey residential building.

There are only 12 apartments of different layouts here:

• 1+1 area 49 sq.m.

• 2+1 area 91 sq.m., 101 sq.m.

• 3+1 area 122 sq.m.

There are penthouses on the upper floors, and garden duplexes on the ground floor.

During construction and finishing, only the highest quality materials were used to ensure long