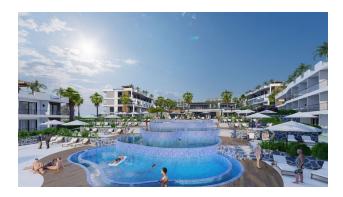

#### Infrastructure:

- restaurants and bars
- Fitness centers
- Spa
- Aquapark
- Playgrounds
- Gym/outdoor sports area
- Indoor and outdoor pools
- Beach bar
- Playground
- BBQ area
- Rental and maintenance office