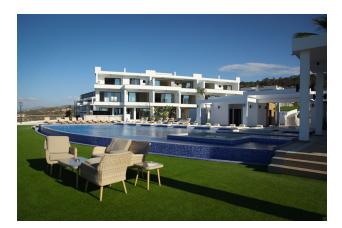

#### Infrastructure:

- restaurants and bars
- Fitness centers
- Spa
- Aquapark
- Playgrounds
- Gym/outdoor sports area
- Indoor and outdoor pools
- Beach bar
- Playground
- BBQ area
- Rental and maintenance office