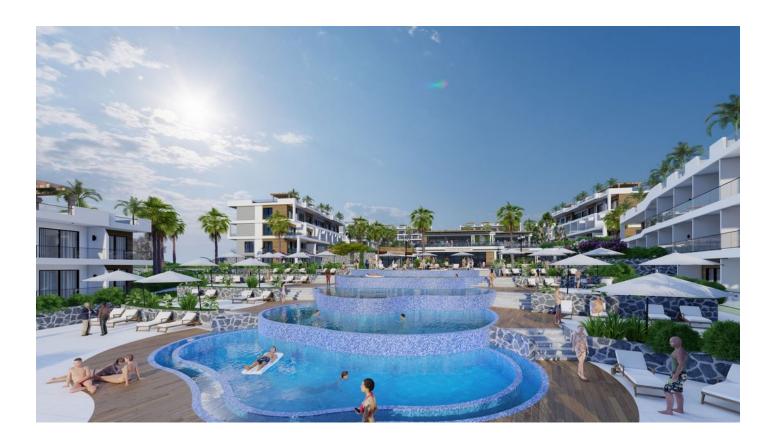

#### Infrastructure:

- restaurants and bars
- Fitness centers
- Spa
- Aquapark
- Playgrounds
- Gym/outdoor sports area
- Indoor and outdoor pools
- Beach bar
- Playground
- BBQ area
- Rental and maintenance office