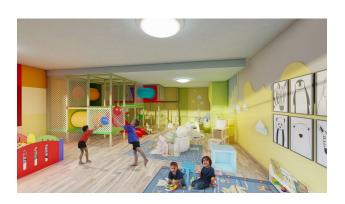

#### Infrastructure:

- restaurants and bars
- Fitness centers
- Spa
- Aquapark
- Playgrounds
- Gym/outdoor sports area
- Indoor and outdoor pools
- Beach bar
- Playground
- BBQ area
- Rental and maintenance office