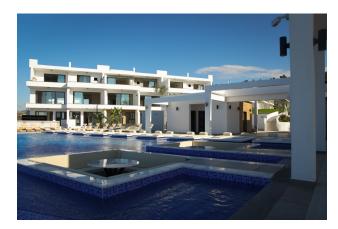

#### Infrastructure:

- restaurants and bars
- Fitness centers
- Spa
- Aquapark
- Playgrounds
- Gym/outdoor sports area
- Indoor and outdoor pools
- Beach bar
- Playground
- BBQ area
- Rental and maintenance office