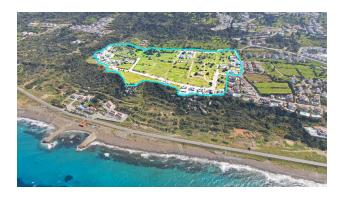

#### Location:

- 26 km drive to Kyrenia, city center
- 7 km drive to the largest golf course in Cyprus
- 80 km drive to Larnaca Airport
- 46 km drive to Ercan Airport
- 32 km drive to the Beshparmak mountains
- 55 km drive to Famagusta, the ancient city
- 5 km drive to Turtle Bay Beach

- 56 km drive to Lefkosa, capital
- 2.5 km from the village of Esentepe

Your dream apartment doesn't have to remain a fantasy. In the complex we give you the exclusive opportunity to design your apartment down to the smallest detail.