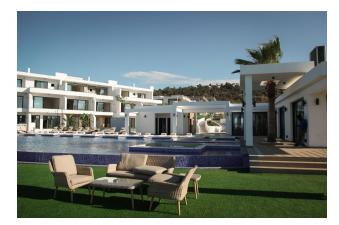

#### Infrastructure:

- restaurants and bars
- Fitness centers
- Spa
- Aquapark
- Playgrounds
- Gym/outdoor sports area
- Indoor and outdoor pools
- Beach bar
- Playground
- BBQ area
- Rental and maintenance office