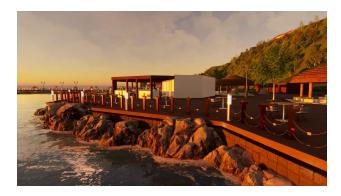

#### Infrastructure:

- restaurants and bars
- Fitness centers
- Spa
- Aquapark
- Playgrounds
- Gym/outdoor sports area
- Indoor and outdoor pools
- Beach bar
- Playground
- BBQ area
- Rental and maintenance office