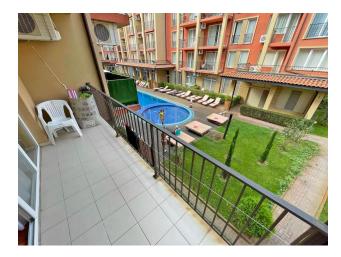

#### Description of the apartment:

- 1 bedroom
- area 79 m2
- 2nd floor
- view to a pool

Spacious living room with kitchen and dining area, separate bedroom, bathroom, two balconies.

The apartment is furnished. The condition is good.

On the territory of the complex you can enjoy a beautiful park area, including a swimming pool and a sunbathing terrace.

There is also garden furniture, a café, a snack bar, a restaurant and a number of other amenities. For lovers of spa treatments, a spa lounge, Turkish bath, jacuzzi, massage room and spa center are available.