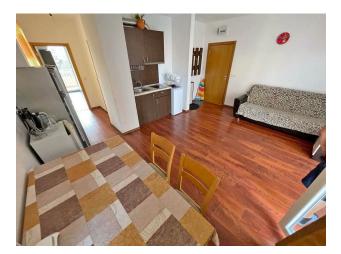

#### Description of the apartment:

- 1 bedroom
- area 79 m2
- 2nd floor
- view to a pool

Spacious living room with kitchen and dining area, separate bedroom, bathroom, two balconies.

The apartment is furnished. The condition is good.