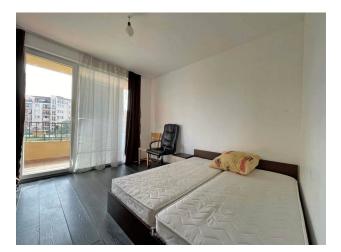

#### Description of the apartment:

- 1 bedroom
- area 79 m2
- 2nd floor
- view to a pool

Spacious living room with kitchen and dining area, separate bedroom, bathroom, two balconies.

The apartment is furnished. The condition is good.