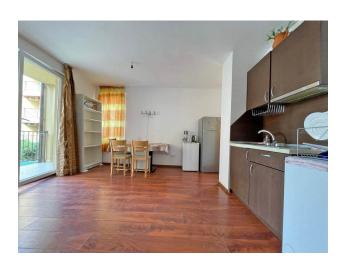

#### Description of the apartment:

- 1 bedroom
- area 79 m2
- 2nd floor
- view to a pool

Spacious living room with kitchen and dining area, separate bedroom, bathroom, two balconies.

The apartment is furnished. The condition is good.