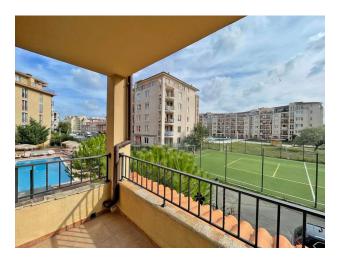

#### Description of the apartment:

- 1 bedroom
- area 79 m2
- 2nd floor
- view to a pool

Spacious living room with kitchen and dining area, separate bedroom, bathroom, two balconies.

The apartment is furnished. The condition is good.

On the territory of the complex you can enjoy a beautiful park area, including a swimming pool and a sunbathing terrace.

There is also garden furniture, a café, a snack bar, a restaurant and a number of other amenities. For lovers of spa treatments, a spa lounge, Turkish bath, jacuzzi, massage room and spa center are available.