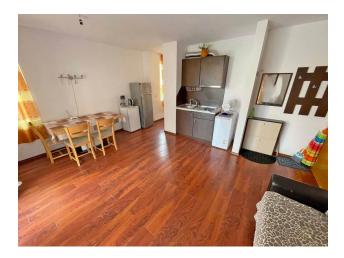

#### Description of the apartment:

- 1 bedroom
- area 79 m2
- 2nd floor
- view to a pool

Spacious living room with kitchen and dining area, separate bedroom, bathroom, two balconies.

The apartment is furnished. The condition is good.