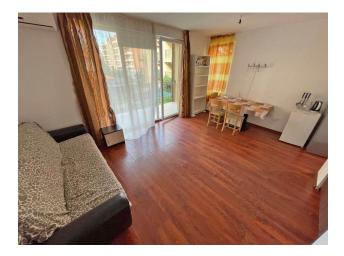

#### Description of the apartment:

- 1 bedroom
- area 79 m2
- 2nd floor
- view to a pool

Spacious living room with kitchen and dining area, separate bedroom, bathroom, two balconies.

The apartment is furnished. The condition is good.