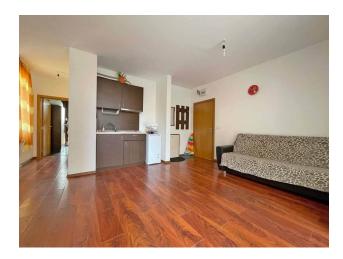

#### Description of the apartment:

- 1 bedroom
- area 79 m2
- 2nd floor
- view to a pool

Spacious living room with kitchen and dining area, separate bedroom, bathroom, two balconies.

The apartment is furnished. The condition is good.