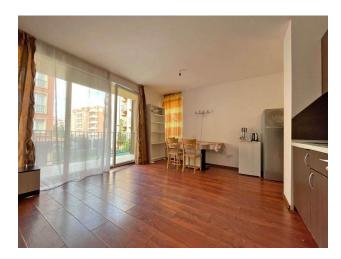

#### Description of the apartment:

- 1 bedroom
- area 79 m2
- 2nd floor
- view to a pool

Spacious living room with kitchen and dining area, separate bedroom, bathroom, two balconies.

The apartment is furnished. The condition is good.