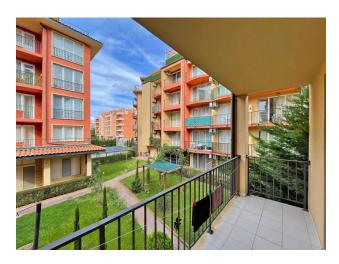

#### Description of the apartment:

- 1 bedroom
- area 79 m2
- 2nd floor
- view to a pool

Spacious living room with kitchen and dining area, separate bedroom, bathroom, two balconies.

The apartment is furnished. The condition is good.

On the territory of the complex you can enjoy a beautiful park area, including a swimming pool and a sunbathing terrace.

There is also garden furniture, a café, a snack bar, a restaurant and a number of other amenities. For lovers of spa treatments, a spa lounge, Turkish bath, jacuzzi, massage room and spa center are available.