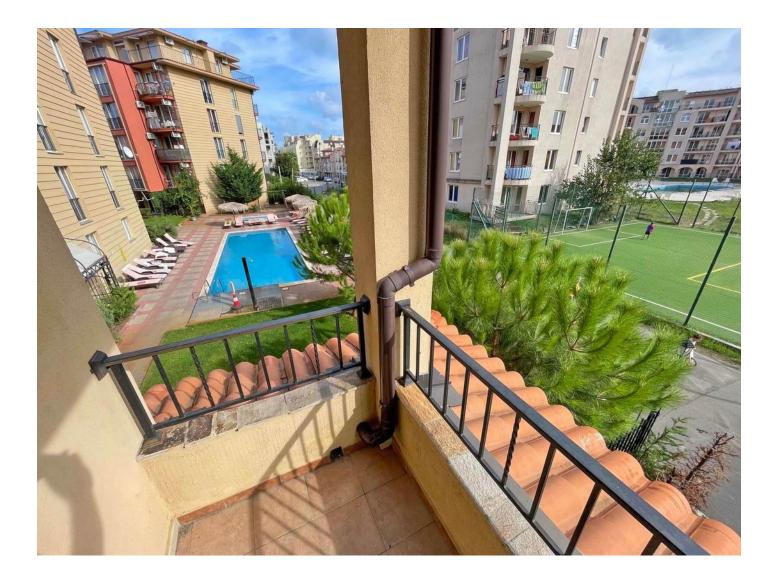

#### Description of the apartment:

- 1 bedroom
- area 79 m2
- 2nd floor
- view to a pool

Spacious living room with kitchen and dining area, separate bedroom, bathroom, two balconies.

The apartment is furnished. The condition is good.

On the territory of the complex you can enjoy a beautiful park area, including a swimming pool and a sunbathing terrace.

There is also garden furniture, a café, a snack bar, a restaurant and a number of other amenities. For lovers of spa treatments, a spa lounge, Turkish bath, jacuzzi, massage room and spa center are available.