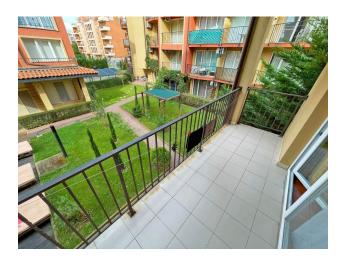

#### Description of the apartment:

- 1 bedroom
- area 79 m2
- 2nd floor
- view to a pool

Spacious living room with kitchen and dining area, separate bedroom, bathroom, two balconies.

The apartment is furnished. The condition is good.

On the territory of the complex you can enjoy a beautiful park area, including a swimming pool and a sunbathing terrace.

There is also garden furniture, a café, a snack bar, a restaurant and a number of other amenities. For lovers of spa treatments, a spa lounge, Turkish bath, jacuzzi, massage room and spa center are available.