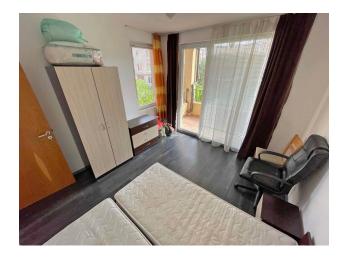

#### Description of the apartment:

- 1 bedroom
- area 79 m2
- 2nd floor
- view to a pool

Spacious living room with kitchen and dining area, separate bedroom, bathroom, two balconies.

The apartment is furnished. The condition is good.