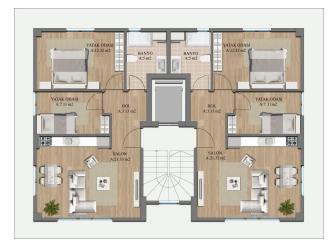

Layouts:

• 2+1 area 65 m2. The apartments are located from the 1st to 5th floors of a 6-story

building and consist of a hall, an American-style living room, two bedrooms, a bathroom

and a balcony.

• 3+1 area 140 m2