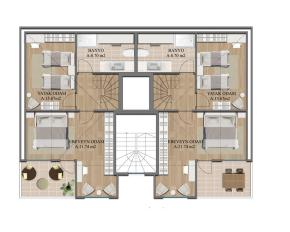

Layouts:

• 2+1 area 65 m2. The apartments are located from the 1st to 5th floors of a 6-story

building and consist of a hall, an American-style living room, two bedrooms, a bathroom

and a balcony.

• 3+1 area 140 m2