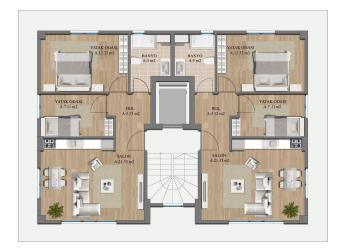

Layouts:

• 2+1 area 65 m2. The apartments are located from the 1st to 5th floors of a 6-story

building and consist of a hall, an American-style living room, two bedrooms, a bathroom

and a balcony.

• 3+1 area 140 m2