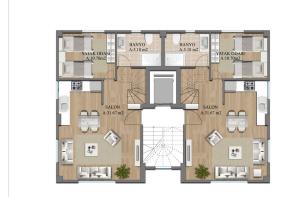

Layouts:

• 2+1 area 65 m2. The apartments are located from the 1st to 5th floors of a 6-story

building and consist of a hall, an American-style living room, two bedrooms, a bathroom

and a balcony.

• 3+1 area 140 m2