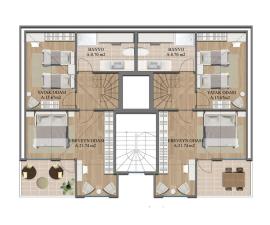

Layouts:

• 2+1 area 65 m2. The apartments are located from the 1st to 5th floors of a 6-story

building and consist of a hall, an American-style living room, two bedrooms, a bathroom

and a balcony.

• 3+1 area 140 m2