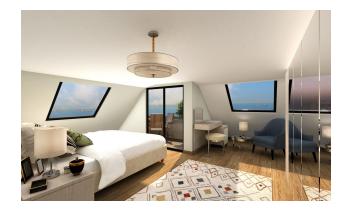

Layouts:

• 2+1 area 65 m2. The apartments are located from the 1st to 5th floors of a 6-story

building and consist of a hall, an American-style living room, two bedrooms, a bathroom

and a balcony.

• 3+1 area 140 m2