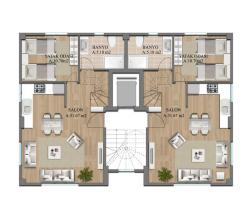

Layouts:

• 2+1 area 65 m2. The apartments are located from the 1st to 5th floors of a 6-story

building and consist of a hall, an American-style living room, two bedrooms, a bathroom

and a balcony.

• 3+1 area 140 m2