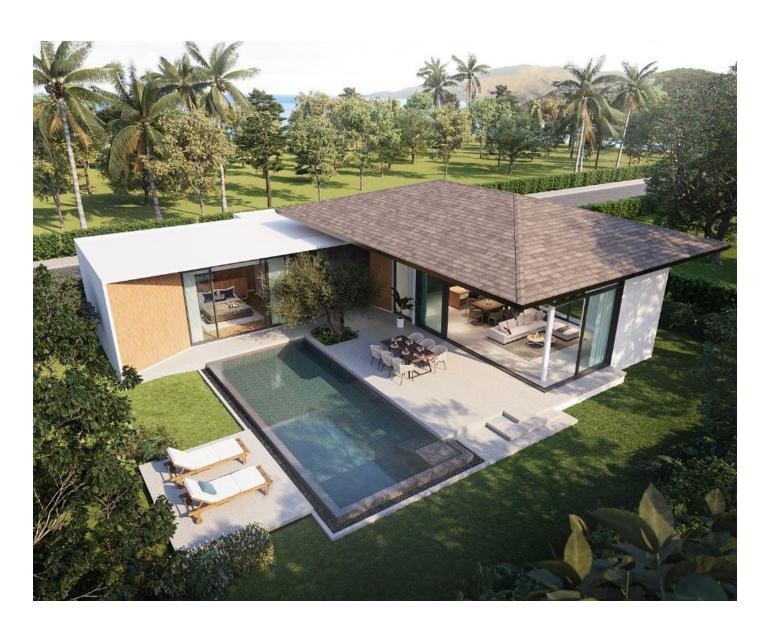

# **Description**

The villa complex is the ideal solution for those looking for a secluded villa in a tropical paradise.

Spacious rooms and high ceilings make this ideal for a family. Located surrounded by tropical forest, which ensures maximum privacy. Near Bang Tao Beach and the prestigious Laguna Phuket area.

### Description of the villas:

• Delivery: 2024

• To the sea: 8 km

• Bedrooms: 3 - 4

• Bathrooms: 3 - 4

• Living area: 305 - 380 m<sup>2</sup>

Plot area: 459 - 1092 m<sup>2</sup>

• Pool area: 36 - 40 m<sup>2</sup>

for everyone in this cozy home.

Spacious open spaces, large living room/kitchen and master bedrooms have direct access to

the pool. In the courtyard there is a 47 sq.m. swimming pool, a gazebo, an outdoor shower