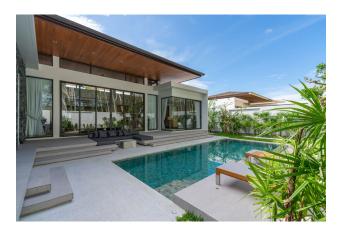

### Description of the villas:

• Delivery: 2024

• To the sea: 8 km

• Bedrooms: 3 - 4

• Bathrooms: 3 - 4

• Living area: 305 - 380 m<sup>2</sup>

Plot area: 459 - 1092 m<sup>2</sup>

• Pool area: 36 - 40 m<sup>2</sup>

for everyone in this cozy home.

Spacious open spaces, large living room/kitchen and master bedrooms have direct access to

the pool. In the courtyard there is a 47 sq.m. swimming pool, a gazebo, an outdoor shower