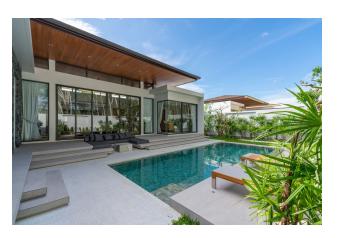

Income: actual rental income

• Installment plan: interest-free installment plan for the construction period

**In the complex:** 67 luxury villas, 24-hour security.

In the villa: the interior of the houses is made in a tropical style - a beautiful combination of wooden furniture, richly decorated decorative pillows and draperies, as well as small Buddhist sculptures. Very spacious rooms and high ceilings create a feeling of lightness; there is room

for everyone in this cozy home.

Spacious open spaces, large living room/kitchen and master bedrooms have direct access to

the pool. In the courtyard there is a 47 sq.m. swimming pool, a gazebo, an outdoor shower