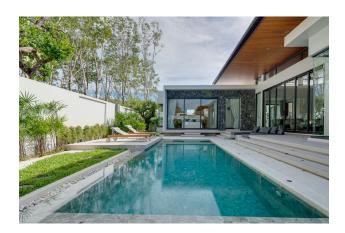

Income: actual rental income

• Installment plan: interest-free installment plan for the construction period

**In the complex:** 67 luxury villas, 24-hour security.

In the villa: the interior of the houses is made in a tropical style - a beautiful combination of wooden furniture, richly decorated decorative pillows and draperies, as well as small Buddhist sculptures. Very spacious rooms and high ceilings create a feeling of lightness; there is room

for everyone in this cozy home.

Spacious open spaces, large living room/kitchen and master bedrooms have direct access to

the pool. In the courtyard there is a 47 sq.m. swimming pool, a gazebo, an outdoor shower