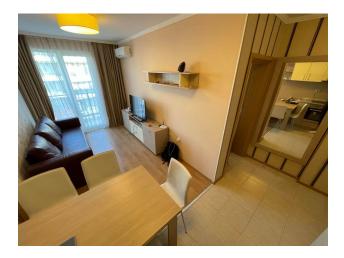

#### Description of the apartment:

• 3 bedrooms

- area 86 m2
- 4th floor
- city view
- fully furnished

All the necessary infrastructure is within walking distance: a large supermarket, a clinic, public transport stops, a sports complex, a tennis court, etc.