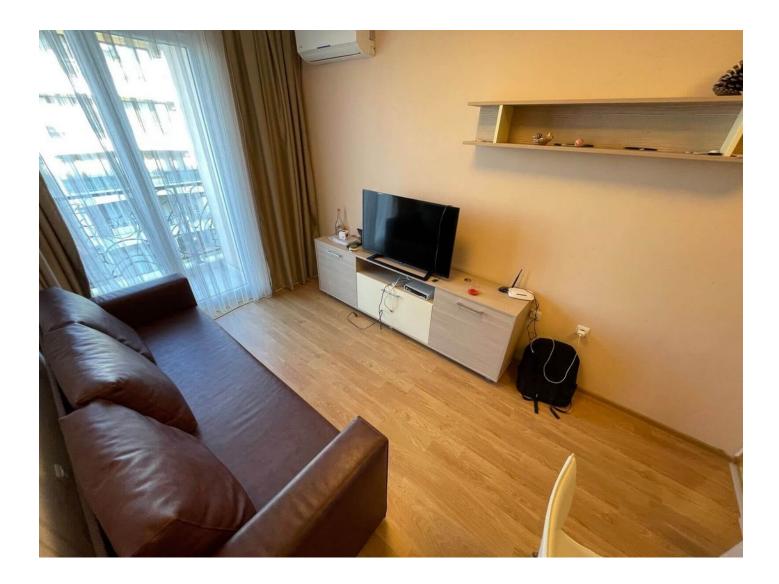

#### Description of the apartment:

• 3 bedrooms

- area 86 m2
- 4th floor
- city view
- fully furnished

All the necessary infrastructure is within walking distance: a large supermarket, a clinic, public transport stops, a sports complex, a tennis court, etc.

The ancient city-museum of Nessebar is located 10 minutes on foot, and the center of the Sunny Beach resort is just 20 minutes away.

The complex, built in the Mediterranean style, deservedly attracts admiring glances. The unique, carefully thought out exterior and interior are pleasing to the eye. The surrounding area is landscaped.