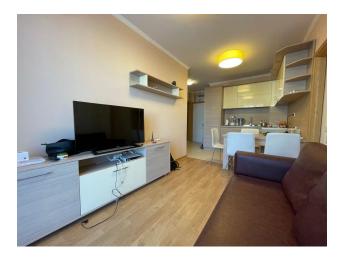

#### Description of the apartment:

• 3 bedrooms

- area 86 m2
- 4th floor
- city view
- fully furnished

All the necessary infrastructure is within walking distance: a large supermarket, a clinic, public transport stops, a sports complex, a tennis court, etc.