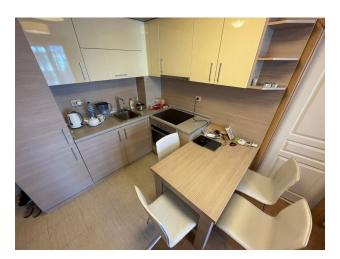

#### Description of the apartment:

• 3 bedrooms

- area 86 m2
- 4th floor
- city view
- fully furnished

All the necessary infrastructure is within walking distance: a large supermarket, a clinic, public transport stops, a sports complex, a tennis court, etc.