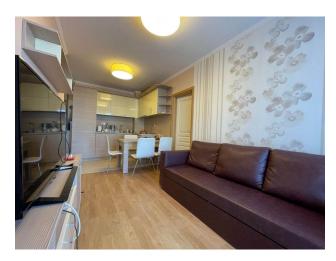

#### Description of the apartment:

• 3 bedrooms

- area 86 m2
- 4th floor
- city view
- fully furnished

All the necessary infrastructure is within walking distance: a large supermarket, a clinic, public transport stops, a sports complex, a tennis court, etc.