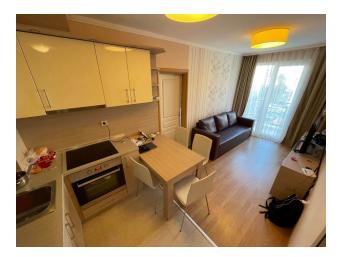

#### Description of the apartment:

• 3 bedrooms

- area 86 m2
- 4th floor
- city view
- fully furnished

All the necessary infrastructure is within walking distance: a large supermarket, a clinic, public transport stops, a sports complex, a tennis court, etc.