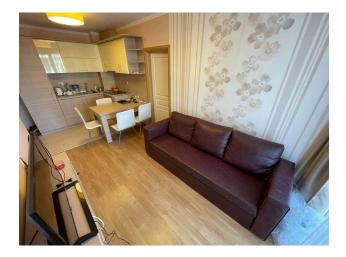

#### Description of the apartment:

• 3 bedrooms

- area 86 m2
- 4th floor
- city view
- fully furnished

All the necessary infrastructure is within walking distance: a large supermarket, a clinic, public transport stops, a sports complex, a tennis court, etc.