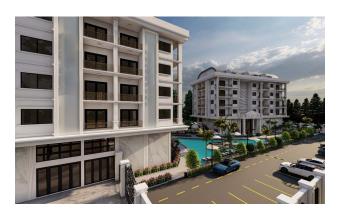

### Now there are only 4 commercial premises left for sale.

Stores ranging from 53.3 m2 to 281.3 m2.

They are located in a modern five-story residential complex, located in an ecologically clean and fast-growing area of Alanya - Kargicak, just 400 meters from the seashore.

This residential complex has a spacious closed area of 5100 m2, on which you will find all the necessary infrastructure: an outdoor summer swimming pool, a children's playground, open parking and green spaces.