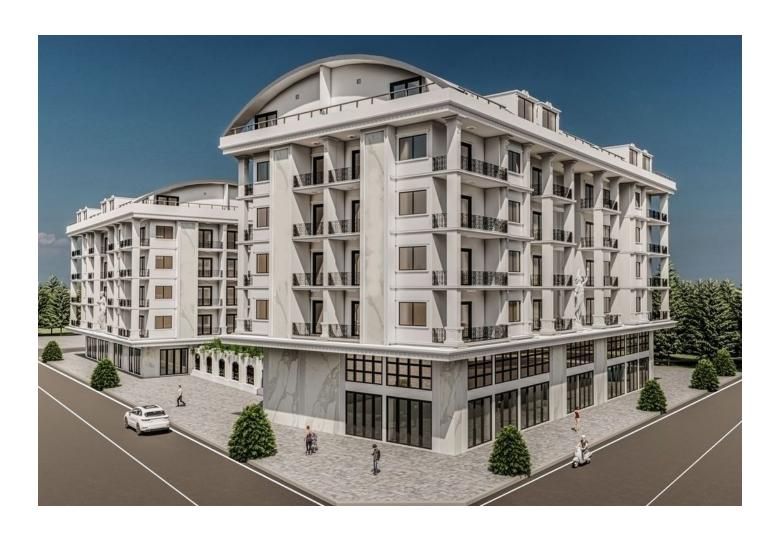

### Now there are only 4 commercial premises left for sale.

Stores ranging from 53.3 m2 to 281.3 m2.

They are located in a modern five-story residential complex, located in an ecologically clean and fast-growing area of Alanya - Kargicak, just 400 meters from the seashore.

This residential complex has a spacious closed area of 5100 m2, on which you will find all the necessary infrastructure: an outdoor summer swimming pool, a children's playground, open parking and green spaces.