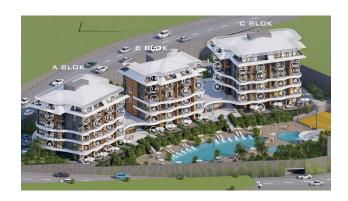

There are 10 blocks available in the complex, allowing you to change the apartment, including 1+1 layout with an area of 50 m2.

Opening the door, you will immediately find yourself in a spacious living room combined with an American kitchen. Specially designed modular kitchen furniture and granite kitchen countertops give the kitchen a modern and sophisticated look. The entire apartment has granite and marble floors.