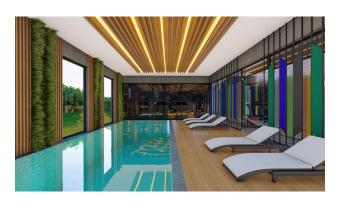

### **Complex infrastructure:**

- Pool for adults
- Children's pool with slides
- Indoor heated pool
- Turkish bath
- Sauna and jacuzzi
- Massage room
- Showers and changing rooms
- Relaxation gazebos and barbecue area
- Gym
- Mini club
- Playground
- Tennis court
- Open and closed parking
- Generator
- Wireless Internet access in common areas