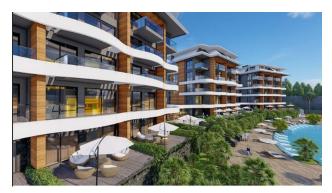

There are 10 blocks available in the complex, allowing you to change the apartment, including 1+1 layout with an area of 50 m2.

Opening the door, you will immediately find yourself in a spacious living room combined with an American kitchen. Specially designed modular kitchen furniture and granite kitchen countertops give the kitchen a modern and sophisticated look. The entire apartment has granite and marble floors.

### **Complex infrastructure:**

- Pool for adults
- Children's pool with slides
- Indoor heated pool
- Turkish bath
- Sauna and jacuzzi
- Massage room
- Showers and changing rooms
- Relaxation gazebos and barbecue area
- Gym
- Mini club
- Playground
- Tennis court
- Open and closed parking
- Generator
- Wireless Internet access in common areas