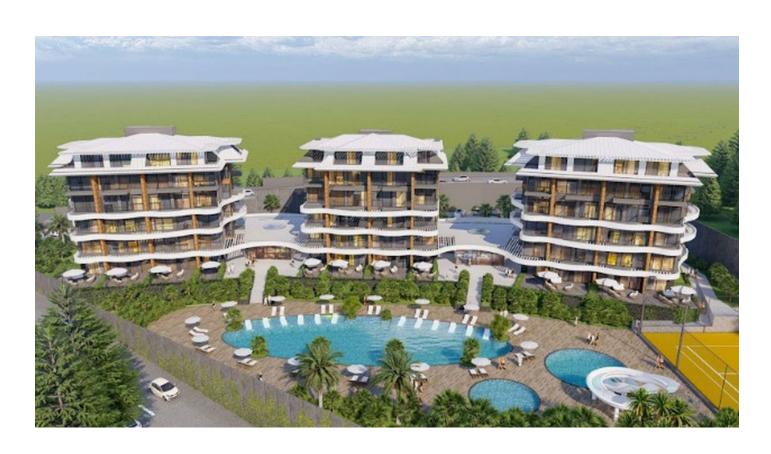

## **Description**

Welcome to the residential complex - a pearl of luxury real estate, cozy and located in a picturesque corner of Alanya-Kargicak, Mediterranean region.

This unique development is the perfect combination of comfort, style and luxury, creating an exceptional space for your future home.

There are 10 blocks available in the complex, allowing you to change the apartment, including 1+1 layout with an area of 50 m2.

Opening the door, you will immediately find yourself in a spacious living room combined with an American kitchen. Specially designed modular kitchen furniture and granite kitchen countertops give the kitchen a modern and sophisticated look. The entire apartment has granite and marble floors.

### **Complex infrastructure:**

- Pool for adults
- Children's pool with slides
- Indoor heated pool
- Turkish bath
- Sauna and jacuzzi
- Massage room
- Showers and changing rooms
- Relaxation gazebos and barbecue area
- Gym
- Mini club
- Playground
- Tennis court
- Open and closed parking
- Generator
- Wireless Internet access in common areas