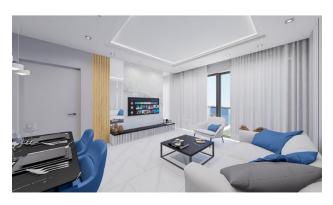

There are 10 blocks available in the complex, allowing you to change the apartment, including 1+1 layout with an area of 50 m2.

Opening the door, you will immediately find yourself in a spacious living room combined with an American kitchen. Specially designed modular kitchen furniture and granite kitchen countertops give the kitchen a modern and sophisticated look. The entire apartment has granite and marble floors.