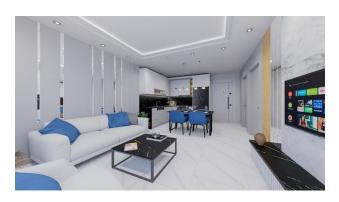

There are 10 blocks available in the complex, allowing you to change the apartment, including 1+1 layout with an area of 50 m2.

Opening the door, you will immediately find yourself in a spacious living room combined with an American kitchen. Specially designed modular kitchen furniture and granite kitchen countertops give the kitchen a modern and sophisticated look. The entire apartment has granite and marble floors.