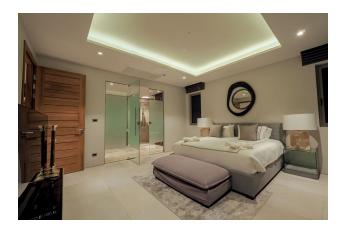

#### Spacious villas near the chic Laguna area.

12 luxury villas, management company office, 24-hour security.

In the villa: the interior of the houses is made in Indonesian style - a beautiful combination of wooden furniture and light walls. Spacious rooms and high ceilings, combined living room with kitchen area and access to the pool. Garden, private parking for 1-2 cars.

#### Description of the villas:

- Delivery: 2025
- To the sea: 6 km
- Bedrooms: 3 4
- Bathrooms: 4 5
- Living area: 319 479 m<sup>2</sup>
- Plot area: 531 1026 m<sup>2</sup>

- Pool area: 33 46 m<sup>2</sup>
- Income: actual rental income
- Installment plan: for the construction period
- The price includes: finishing, plumbing, built-in kitchen, built-in wardrobes, air conditioning, landscaping
- Not included: furniture package