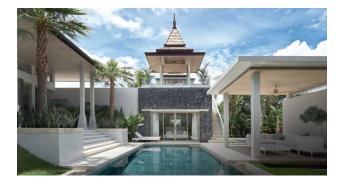

#### Spacious villas near the chic Laguna area.

12 luxury villas, management company office, 24-hour security.

In the villa: the interior of the houses is made in Indonesian style - a beautiful combination of wooden furniture and light walls. Spacious rooms and high ceilings, combined living room with kitchen area and access to the pool. Garden, private parking for 1-2 cars.

#### Description of the villas:

- Delivery: 2025
- To the sea: 6 km
- Bedrooms: 3 4
- Bathrooms: 4 5
- Living area: 319 479 m<sup>2</sup>
- Plot area: 531 1026 m<sup>2</sup>

- Pool area: 33 46 m<sup>2</sup>
- Income: actual rental income
- Installment plan: for the construction period
- The price includes: finishing, plumbing, built-in kitchen, built-in wardrobes, air conditioning, landscaping
- Not included: furniture package