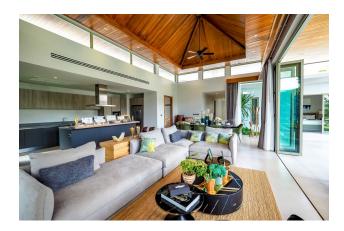

#### Spacious villas near the chic Laguna area.

12 luxury villas, management company office, 24-hour security.

In the villa: the interior of the houses is made in Indonesian style - a beautiful combination of wooden furniture and light walls. Spacious rooms and high ceilings, combined living room with kitchen area and access to the pool. Garden, private parking for 1-2 cars.

#### Description of the villas:

- Delivery: 2025
- To the sea: 6 km
- Bedrooms: 3 4
- Bathrooms: 4 5
- Living area: 319 479 m<sup>2</sup>
- Plot area: 531 1026 m<sup>2</sup>

- Pool area: 33 46 m<sup>2</sup>
- Income: actual rental income
- Installment plan: for the construction period
- The price includes: finishing, plumbing, built-in kitchen, built-in wardrobes, air conditioning, landscaping
- Not included: furniture package