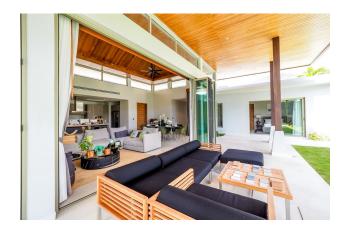

#### Spacious villas near the chic Laguna area.

12 luxury villas, management company office, 24-hour security.

In the villa: the interior of the houses is made in Indonesian style - a beautiful combination of wooden furniture and light walls. Spacious rooms and high ceilings, combined living room with kitchen area and access to the pool. Garden, private parking for 1-2 cars.

#### Description of the villas:

- Delivery: 2025
- To the sea: 6 km
- Bedrooms: 3 4
- Bathrooms: 4 5
- Living area: 319 479 m<sup>2</sup>
- Plot area: 531 1026 m<sup>2</sup>

- Pool area: 33 46 m<sup>2</sup>
- Income: actual rental income
- Installment plan: for the construction period
- The price includes: finishing, plumbing, built-in kitchen, built-in wardrobes, air conditioning, landscaping
- Not included: furniture package