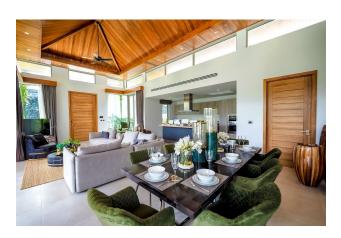

#### Spacious villas near the chic Laguna area.

12 luxury villas, management company office, 24-hour security.

In the villa: the interior of the houses is made in Indonesian style - a beautiful combination of wooden furniture and light walls. Spacious rooms and high ceilings, combined living room with kitchen area and access to the pool. Garden, private parking for 1-2 cars.

#### Description of the villas:

- Delivery: 2025
- To the sea: 6 km
- Bedrooms: 3 4
- Bathrooms: 4 5
- Living area: 319 479 m<sup>2</sup>
- Plot area: 531 1026 m<sup>2</sup>

- Pool area: 33 46 m<sup>2</sup>
- Income: actual rental income
- Installment plan: for the construction period
- The price includes: finishing, plumbing, built-in kitchen, built-in wardrobes, air conditioning, landscaping
- Not included: furniture package