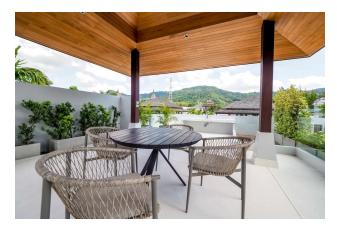

#### Spacious villas near the chic Laguna area.

12 luxury villas, management company office, 24-hour security.

In the villa: the interior of the houses is made in Indonesian style - a beautiful combination of wooden furniture and light walls. Spacious rooms and high ceilings, combined living room with kitchen area and access to the pool. Garden, private parking for 1-2 cars.

#### Description of the villas:

- Delivery: 2025
- To the sea: 6 km
- Bedrooms: 3 4
- Bathrooms: 4 5
- Living area: 319 479 m<sup>2</sup>
- Plot area: 531 1026 m<sup>2</sup>

- Pool area: 33 46 m<sup>2</sup>
- Income: actual rental income
- Installment plan: for the construction period
- The price includes: finishing, plumbing, built-in kitchen, built-in wardrobes, air conditioning, landscaping
- Not included: furniture package