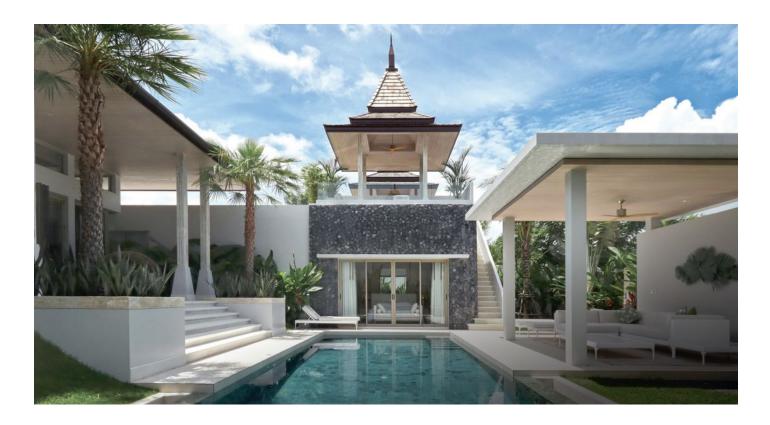

#### Spacious villas near the chic Laguna area.

12 luxury villas, management company office, 24-hour security.

In the villa: the interior of the houses is made in Indonesian style - a beautiful combination of wooden furniture and light walls. Spacious rooms and high ceilings, combined living room with kitchen area and access to the pool. Garden, private parking for 1-2 cars.

Feature: the complex is located surrounded by hevea plantations, in a prestigious area, near elite cottage villages, and has a convenient transport interchange, which ensures easy accessibility to the main locations of Bang Tao beach.

#### Description of the villas:

- Delivery: 2025
- To the sea: 6 km
- Bedrooms: 3 4
- Bathrooms: 4 5
- Living area: 319 479 m<sup>2</sup>
- Plot area: 531 1026 m<sup>2</sup>

- Pool area: 33 46 m<sup>2</sup>
- Income: actual rental income
- Installment plan: for the construction period
- The price includes: finishing, plumbing, built-in kitchen, built-in wardrobes, air conditioning, landscaping
- Not included: furniture package