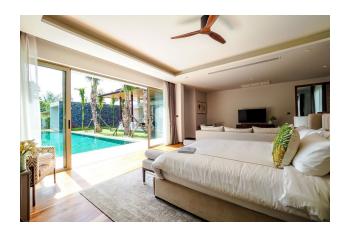

#### Spacious villas near the chic Laguna area.

12 luxury villas, management company office, 24-hour security.

In the villa: the interior of the houses is made in Indonesian style - a beautiful combination of wooden furniture and light walls. Spacious rooms and high ceilings, combined living room with kitchen area and access to the pool. Garden, private parking for 1-2 cars.

#### Description of the villas:

- Delivery: 2025
- To the sea: 6 km
- Bedrooms: 3 4
- Bathrooms: 4 5
- Living area: 319 479 m<sup>2</sup>
- Plot area: 531 1026 m<sup>2</sup>

- Pool area: 33 46 m<sup>2</sup>
- Income: actual rental income
- Installment plan: for the construction period
- The price includes: finishing, plumbing, built-in kitchen, built-in wardrobes, air conditioning, landscaping
- Not included: furniture package