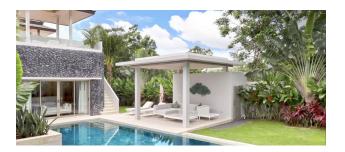

#### Spacious villas near the chic Laguna area.

12 luxury villas, management company office, 24-hour security.

In the villa: the interior of the houses is made in Indonesian style - a beautiful combination of wooden furniture and light walls. Spacious rooms and high ceilings, combined living room with kitchen area and access to the pool. Garden, private parking for 1-2 cars.

#### Description of the villas:

- Delivery: 2025
- To the sea: 6 km
- Bedrooms: 3 4
- Bathrooms: 4 5
- Living area: 319 479 m<sup>2</sup>
- Plot area: 531 1026 m<sup>2</sup>

- Pool area: 33 46 m<sup>2</sup>
- Income: actual rental income
- Installment plan: for the construction period
- The price includes: finishing, plumbing, built-in kitchen, built-in wardrobes, air conditioning, landscaping
- Not included: furniture package