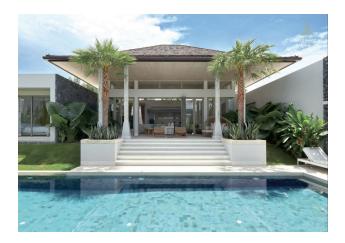

#### Spacious villas near the chic Laguna area.

12 luxury villas, management company office, 24-hour security.

In the villa: the interior of the houses is made in Indonesian style - a beautiful combination of wooden furniture and light walls. Spacious rooms and high ceilings, combined living room with kitchen area and access to the pool. Garden, private parking for 1-2 cars.

#### Description of the villas:

- Delivery: 2025
- To the sea: 6 km
- Bedrooms: 3 4
- Bathrooms: 4 5
- Living area: 319 479 m<sup>2</sup>
- Plot area: 531 1026 m<sup>2</sup>

- Pool area: 33 46 m<sup>2</sup>
- Income: actual rental income
- Installment plan: for the construction period
- The price includes: finishing, plumbing, built-in kitchen, built-in wardrobes, air conditioning, landscaping
- Not included: furniture package