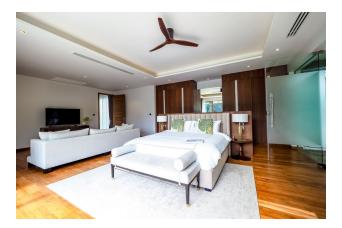

#### Spacious villas near the chic Laguna area.

12 luxury villas, management company office, 24-hour security.

In the villa: the interior of the houses is made in Indonesian style - a beautiful combination of wooden furniture and light walls. Spacious rooms and high ceilings, combined living room with kitchen area and access to the pool. Garden, private parking for 1-2 cars.

#### Description of the villas:

- Delivery: 2025
- To the sea: 6 km
- Bedrooms: 3 4
- Bathrooms: 4 5
- Living area: 319 479 m<sup>2</sup>
- Plot area: 531 1026 m<sup>2</sup>

- Pool area: 33 46 m<sup>2</sup>
- Income: actual rental income
- Installment plan: for the construction period
- The price includes: finishing, plumbing, built-in kitchen, built-in wardrobes, air conditioning, landscaping
- Not included: furniture package