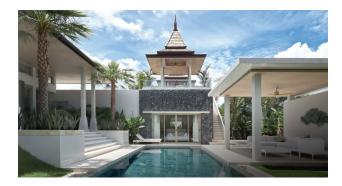

#### Spacious villas near the chic Laguna area.

12 luxury villas, management company office, 24-hour security.

In the villa: the interior of the houses is made in Indonesian style - a beautiful combination of wooden furniture and light walls. Spacious rooms and high ceilings, combined living room with kitchen area and access to the pool. Garden, private parking for 1-2 cars.

#### Description of the villas:

- Delivery: 2025
- To the sea: 6 km
- Bedrooms: 3 4
- Bathrooms: 4 5
- Living area: 319 479 m<sup>2</sup>
- Plot area: 531 1026 m<sup>2</sup>

- Pool area: 33 46 m<sup>2</sup>
- Income: actual rental income
- Installment plan: for the construction period
- The price includes: finishing, plumbing, built-in kitchen, built-in wardrobes, air conditioning, landscaping
- Not included: furniture package