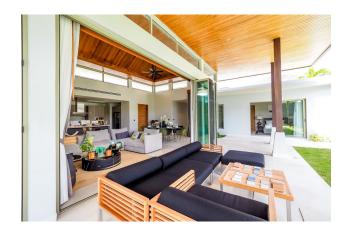

#### Spacious villas near the chic Laguna area.

12 luxury villas, management company office, 24-hour security.

In the villa: the interior of the houses is made in Indonesian style - a beautiful combination of wooden furniture and light walls. Spacious rooms and high ceilings, combined living room with kitchen area and access to the pool. Garden, private parking for 1-2 cars.

#### Description of the villas:

- Delivery: 2025
- To the sea: 6 km
- Bedrooms: 3 4
- Bathrooms: 4 5
- Living area: 319 479 m<sup>2</sup>
- Plot area: 531 1026 m<sup>2</sup>

- Pool area: 33 46 m<sup>2</sup>
- Income: actual rental income
- Installment plan: for the construction period
- The price includes: finishing, plumbing, built-in kitchen, built-in wardrobes, air conditioning, landscaping
- Not included: furniture package