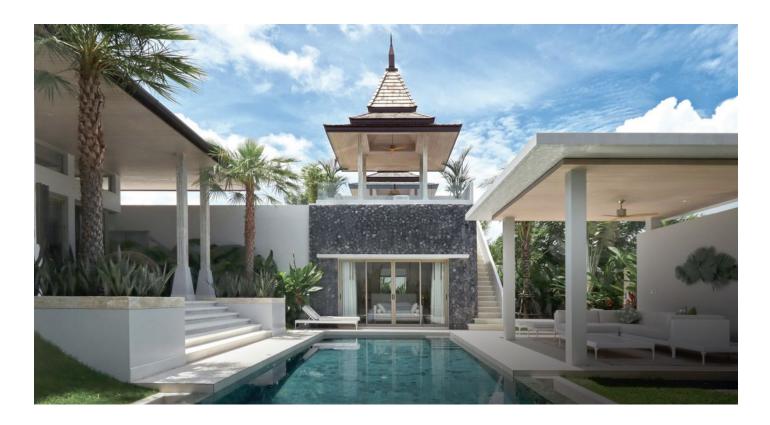

#### Spacious villas near the chic Laguna area.

12 luxury villas, management company office, 24-hour security.

In the villa: the interior of the houses is made in Indonesian style - a beautiful combination of wooden furniture and light walls. Spacious rooms and high ceilings, combined living room with kitchen area and access to the pool. Garden, private parking for 1-2 cars.

#### Description of the villas:

- Delivery: 2025
- To the sea: 6 km
- Bedrooms: 3 4
- Bathrooms: 4 5
- Living area: 319 479 m<sup>2</sup>
- Plot area: 531 1026 m<sup>2</sup>

- Pool area: 33 46 m<sup>2</sup>
- Income: actual rental income
- Installment plan: for the construction period
- The price includes: finishing, plumbing, built-in kitchen, built-in wardrobes, air conditioning, landscaping
- Not included: furniture package