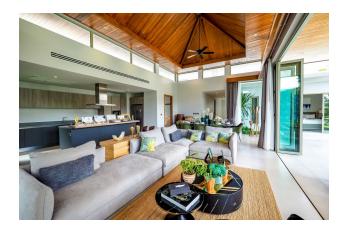

#### Spacious villas near the chic Laguna area.

12 luxury villas, management company office, 24-hour security.

In the villa: the interior of the houses is made in Indonesian style - a beautiful combination of wooden furniture and light walls. Spacious rooms and high ceilings, combined living room with kitchen area and access to the pool. Garden, private parking for 1-2 cars.

#### Description of the villas:

- Delivery: 2025
- To the sea: 6 km
- Bedrooms: 3 4
- Bathrooms: 4 5
- Living area: 319 479 m<sup>2</sup>
- Plot area: 531 1026 m<sup>2</sup>

- Pool area: 33 46 m<sup>2</sup>
- Income: actual rental income
- Installment plan: for the construction period
- The price includes: finishing, plumbing, built-in kitchen, built-in wardrobes, air conditioning, landscaping
- Not included: furniture package