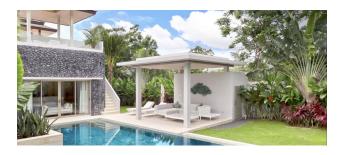

#### Spacious villas near the chic Laguna area.

12 luxury villas, management company office, 24-hour security.

In the villa: the interior of the houses is made in Indonesian style - a beautiful combination of wooden furniture and light walls. Spacious rooms and high ceilings, combined living room with kitchen area and access to the pool. Garden, private parking for 1-2 cars.

#### Description of the villas:

- Delivery: 2025
- To the sea: 6 km
- Bedrooms: 3 4
- Bathrooms: 4 5
- Living area: 319 479 m<sup>2</sup>
- Plot area: 531 1026 m<sup>2</sup>

- Pool area: 33 46 m<sup>2</sup>
- Income: actual rental income
- Installment plan: for the construction period
- The price includes: finishing, plumbing, built-in kitchen, built-in wardrobes, air conditioning, landscaping
- Not included: furniture package