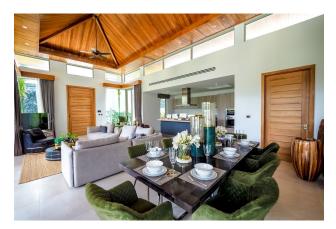

#### Spacious villas near the chic Laguna area.

12 luxury villas, management company office, 24-hour security.

In the villa: the interior of the houses is made in Indonesian style - a beautiful combination of wooden furniture and light walls. Spacious rooms and high ceilings, combined living room with kitchen area and access to the pool. Garden, private parking for 1-2 cars.

#### Description of the villas:

- Delivery: 2025
- To the sea: 6 km
- Bedrooms: 3 4
- Bathrooms: 4 5
- Living area: 319 479 m<sup>2</sup>
- Plot area: 531 1026 m<sup>2</sup>

- Pool area: 33 46 m<sup>2</sup>
- Income: actual rental income
- Installment plan: for the construction period
- The price includes: finishing, plumbing, built-in kitchen, built-in wardrobes, air conditioning, landscaping
- Not included: furniture package