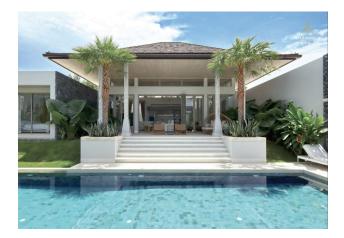

#### Spacious villas near the chic Laguna area.

12 luxury villas, management company office, 24-hour security.

In the villa: the interior of the houses is made in Indonesian style - a beautiful combination of wooden furniture and light walls. Spacious rooms and high ceilings, combined living room with kitchen area and access to the pool. Garden, private parking for 1-2 cars.

#### Description of the villas:

- Delivery: 2025
- To the sea: 6 km
- Bedrooms: 3 4
- Bathrooms: 4 5
- Living area: 319 479 m<sup>2</sup>
- Plot area: 531 1026 m<sup>2</sup>

- Pool area: 33 46 m<sup>2</sup>
- Income: actual rental income
- Installment plan: for the construction period
- The price includes: finishing, plumbing, built-in kitchen, built-in wardrobes, air conditioning, landscaping
- Not included: furniture package