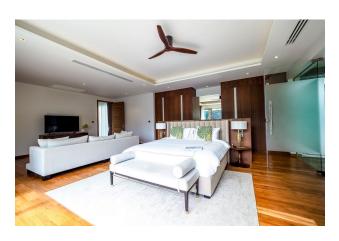

#### Spacious villas near the chic Laguna area.

12 luxury villas, management company office, 24-hour security.

In the villa: the interior of the houses is made in Indonesian style - a beautiful combination of wooden furniture and light walls. Spacious rooms and high ceilings, combined living room with kitchen area and access to the pool. Garden, private parking for 1-2 cars.

#### Description of the villas:

- Delivery: 2025
- To the sea: 6 km
- Bedrooms: 3 4
- Bathrooms: 4 5
- Living area: 319 479 m<sup>2</sup>
- Plot area: 531 1026 m<sup>2</sup>

- Pool area: 33 46 m<sup>2</sup>
- Income: actual rental income
- Installment plan: for the construction period
- The price includes: finishing, plumbing, built-in kitchen, built-in wardrobes, air conditioning, landscaping
- Not included: furniture package