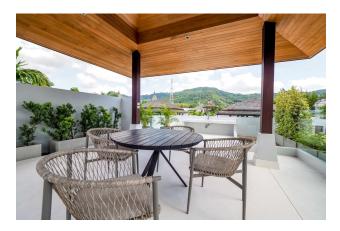

#### Spacious villas near the chic Laguna area.

12 luxury villas, management company office, 24-hour security.

In the villa: the interior of the houses is made in Indonesian style - a beautiful combination of wooden furniture and light walls. Spacious rooms and high ceilings, combined living room with kitchen area and access to the pool. Garden, private parking for 1-2 cars.

#### Description of the villas:

- Delivery: 2025
- To the sea: 6 km
- Bedrooms: 3 4
- Bathrooms: 4 5
- Living area: 319 479 m<sup>2</sup>
- Plot area: 531 1026 m<sup>2</sup>

- Pool area: 33 46 m<sup>2</sup>
- Income: actual rental income
- Installment plan: for the construction period
- The price includes: finishing, plumbing, built-in kitchen, built-in wardrobes, air conditioning, landscaping
- Not included: furniture package