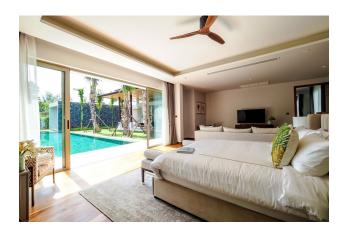

#### Spacious villas near the chic Laguna area.

12 luxury villas, management company office, 24-hour security.

In the villa: the interior of the houses is made in Indonesian style - a beautiful combination of wooden furniture and light walls. Spacious rooms and high ceilings, combined living room with kitchen area and access to the pool. Garden, private parking for 1-2 cars.

#### Description of the villas:

- Delivery: 2025
- To the sea: 6 km
- Bedrooms: 3 4
- Bathrooms: 4 5
- Living area: 319 479 m<sup>2</sup>
- Plot area: 531 1026 m<sup>2</sup>

- Pool area: 33 46 m<sup>2</sup>
- Income: actual rental income
- Installment plan: for the construction period
- The price includes: finishing, plumbing, built-in kitchen, built-in wardrobes, air conditioning, landscaping
- Not included: furniture package