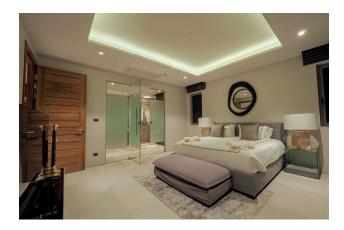

#### Spacious villas near the chic Laguna area.

12 luxury villas, management company office, 24-hour security.

In the villa: the interior of the houses is made in Indonesian style - a beautiful combination of wooden furniture and light walls. Spacious rooms and high ceilings, combined living room with kitchen area and access to the pool. Garden, private parking for 1-2 cars.

#### Description of the villas:

- Delivery: 2025
- To the sea: 6 km
- Bedrooms: 3 4
- Bathrooms: 4 5
- Living area: 319 479 m<sup>2</sup>
- Plot area: 531 1026 m<sup>2</sup>

- Pool area: 33 46 m<sup>2</sup>
- Income: actual rental income
- Installment plan: for the construction period
- The price includes: finishing, plumbing, built-in kitchen, built-in wardrobes, air conditioning, landscaping
- Not included: furniture package