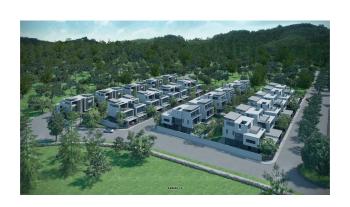

A large complex of townhouses and villas with their own park areas and protected area is located on the territory of one of the largest hotel complexes in Asia.

In the townhouse: modern interior design is thought out to the smallest detail - a spacious ground floor with a living room and kitchen area with access to a private garden. On the 2nd and 3rd floors there are bedrooms and a sitting area. There are 2 options for townhouses to choose from - with 2 bedrooms on the second floor and a spacious terrace on the 3rd floor, or a 3rd bedroom on the 3rd floor and a private pool in the garden!