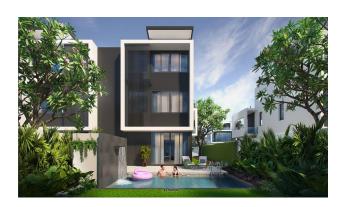

A large complex of townhouses and villas with their own park areas and protected area is located on the territory of one of the largest hotel complexes in Asia.

In the townhouse: modern interior design is thought out to the smallest detail - a spacious ground floor with a living room and kitchen area with access to a private garden. On the 2nd and 3rd floors there are bedrooms and a sitting area. There are 2 options for townhouses to choose from - with 2 bedrooms on the second floor and a spacious terrace on the 3rd floor, or a 3rd bedroom on the 3rd floor and a private pool in the garden!

#### **Description:**

• Delivery: 2021

• To the sea: 3 km

• Bedrooms: 2 - 3

• Bathrooms: 3 - 4

• Living area: 211 m<sup>2</sup>

• Plot area: 220 - 222 m<sup>2</sup>

• Income: actual rental income