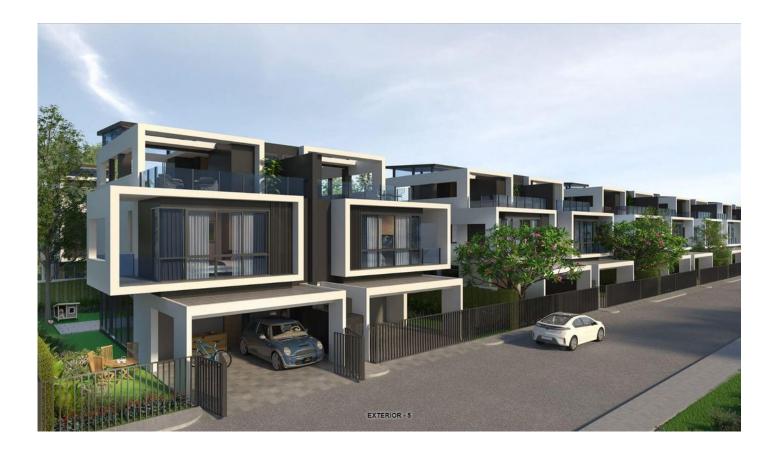

A large complex of townhouses and villas with their own park areas and protected area is located on the territory of one of the largest hotel complexes in Asia.

In the townhouse: modern interior design is thought out to the smallest detail - a spacious ground floor with a living room and kitchen area with access to a private garden. On the 2nd and 3rd floors there are bedrooms and a sitting area. There are 2 options for townhouses to choose from - with 2 bedrooms on the second floor and a spacious terrace on the 3rd floor, or a 3rd bedroom on the 3rd floor and a private pool in the garden!

### **Description:**

- Delivery: 2021
- To the sea: 3 km
- Bedrooms: 2 3

- Bathrooms: 3 4
- Living area: 211 m<sup>2</sup>
- Plot area: 220 222 m<sup>2</sup>
- Income: actual rental income
- Installment plan: possible from 1 year to 5 years
- Financing: installment payment from 1 to 5 years is possible (1 year 3% per annum, up to 3 years 5% per annum, up to 5 years 7%).
- The price includes: finishing, plumbing, built-in kitchen, built-in wardrobes, air conditioning