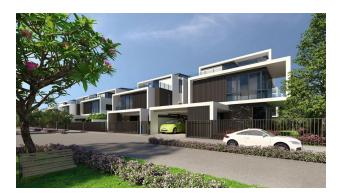

A large complex of townhouses and villas with their own park areas and protected area is located on the territory of one of the largest hotel complexes in Asia.

In the townhouse: modern interior design is thought out to the smallest detail - a spacious ground floor with a living room and kitchen area with access to a private garden. On the 2nd and 3rd floors there are bedrooms and a sitting area. There are 2 options for townhouses to choose from - with 2 bedrooms on the second floor and a spacious terrace on the 3rd floor, or a 3rd bedroom on the 3rd floor and a private pool in the garden!

### **Description:**

- Delivery: 2021
- To the sea: 3 km
- Bedrooms: 2 3

- Bathrooms: 3 4
- Living area: 211 m<sup>2</sup>
- Plot area: 220 222 m<sup>2</sup>
- Income: actual rental income
- Installment plan: possible from 1 year to 5 years
- Financing: installment payment from 1 to 5 years is possible (1 year 3% per annum, up to 3 years 5% per annum, up to 5 years 7%).
- The price includes: finishing, plumbing, built-in kitchen, built-in wardrobes, air conditioning