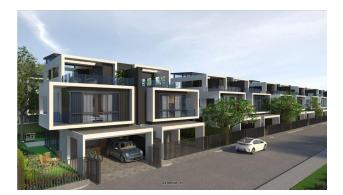

A large complex of townhouses and villas with their own park areas and protected area is located on the territory of one of the largest hotel complexes in Asia.

In the townhouse: modern interior design is thought out to the smallest detail - a spacious ground floor with a living room and kitchen area with access to a private garden. On the 2nd and 3rd floors there are bedrooms and a sitting area. There are 2 options for townhouses to choose from - with 2 bedrooms on the second floor and a spacious terrace on the 3rd floor, or a 3rd bedroom on the 3rd floor and a private pool in the garden!

### **Description:**

- Delivery: 2021
- To the sea: 3 km
- Bedrooms: 2 3

- Bathrooms: 3 4
- Living area: 211 m<sup>2</sup>
- Plot area: 220 222 m<sup>2</sup>
- Income: actual rental income
- Installment plan: possible from 1 year to 5 years
- Financing: installment payment from 1 to 5 years is possible (1 year 3% per annum, up to 3 years 5% per annum, up to 5 years 7%).
- The price includes: finishing, plumbing, built-in kitchen, built-in wardrobes, air conditioning