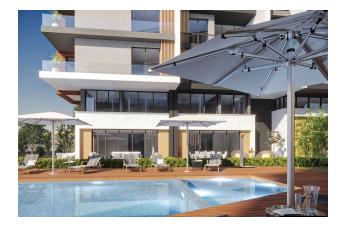

### **Project infrastructure:**

- Generator
- Communal pool
- Children's swimming pool
- Fitness, sauna
- Vehicle recognition system
- Surface and underground parking
- LED lighting in the halls

- Gazebo and special elements
- Landscaped garden
- Elevator
- Central satellite TV
- Heated floors (Buderus boiler)
- Automatic blinds on all windows