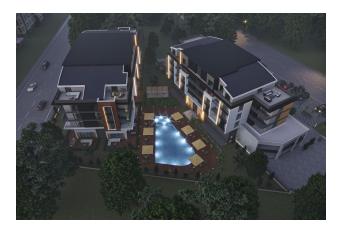

### **Project infrastructure:**

- Generator
- Communal pool
- Children's swimming pool
- Fitness, sauna
- Vehicle recognition system
- Surface and underground parking
- LED lighting in the halls

- Gazebo and special elements
- Landscaped garden
- Elevator
- Central satellite TV
- Heated floors (Buderus boiler)
- Automatic blinds on all windows