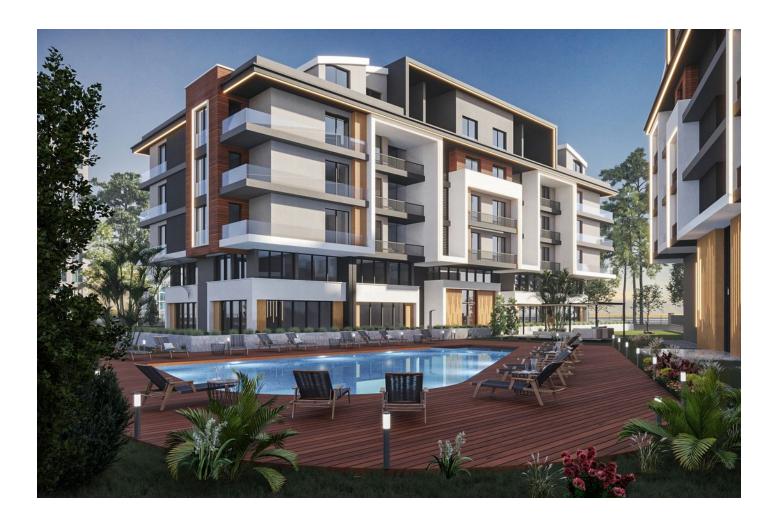

In addition, Antalya and Konyaalti, with their constantly developing urban infrastructure, are profitable investment locations.

The new project harmoniously combines laconic design and modern lifestyle. In this first class a complex with a rich infrastructure, located in a prime location, creates all the conditions for your comfortable stay. The project is located in a picturesque location that combines the splendor of the Taurus Mountains and the blue of the Mediterranean Sea!

On the northern side you can admire the picture of mountains and valleys, and on the southern side you will have views of the endless sea.

Total area of the site – 4598 m2

Consists of 2 blocks.

58 apartments, 7 shops

### **Project infrastructure:**

- Generator
- Communal pool
- Children's swimming pool
- Fitness, sauna
- Vehicle recognition system
- Surface and underground parking
- LED lighting in the halls

- Gazebo and special elements
- Landscaped garden
- Elevator
- Central satellite TV
- Heated floors (Buderus boiler)
- Automatic blinds on all windows