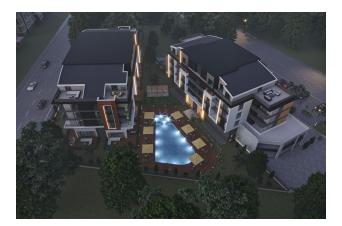

### **Project infrastructure:**

- Generator
- Communal pool
- Children's swimming pool
- Fitness, sauna
- Vehicle recognition system
- Surface and underground parking
- LED lighting in the halls

- Gazebo and special elements
- Landscaped garden
- Elevator
- Central satellite TV
- Heated floors (Buderus boiler)
- Automatic blinds on all windows