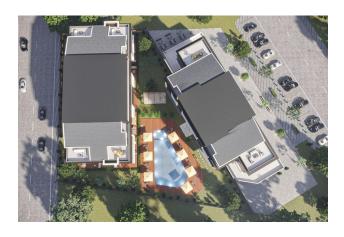

On the northern side you can admire the picture of mountains and valleys, and on the southern side you will have views of the endless sea.

Total area of the site – 4598 m2

Consists of 2 blocks.

58 apartments, 7 shops

### **Project infrastructure:**

- Generator
- Communal pool
- Children's swimming pool
- Fitness, sauna
- Vehicle recognition system
- Surface and underground parking
- LED lighting in the halls

- Gazebo and special elements
- Landscaped garden
- Elevator
- Central satellite TV
- Heated floors (Buderus boiler)
- Automatic blinds on all windows