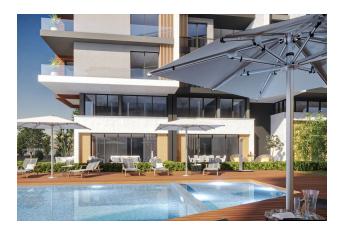

## Options

- Balcony/ Terrace
- Swimming pool
- Private territory
- Outdoor parking
- 0% installment
- Security
- Elevator
- Playground
- Generator

### **Project infrastructure:**

- Generator
- Communal pool
- Children's swimming pool
- Fitness, sauna
- Vehicle recognition system
- Surface and underground parking
- LED lighting in the halls

- Gazebo and special elements
- Landscaped garden
- Elevator
- Central satellite TV
- Heated floors (Buderus boiler)
- Automatic blinds on all windows