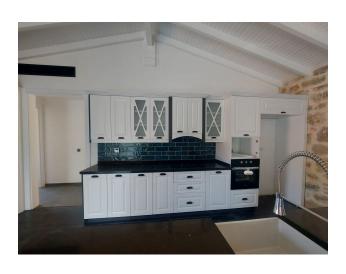

#### 2+1 villas with an area of 133 m2 include:

• living room, open plan kitchen, two bedrooms, en-suite bathroom, bathroom, two terraces and veranda.

New villas in Bodrum feature elegant interior finishes that include a fireplace in the living room, a spacious fitted kitchen with granite countertops and kitchen appliances, tiled bathrooms with cabinetry and walk-in showers, ceramic floors, sliding doors to terraces, LED lighting, steel entrance doors, double glazed windows.