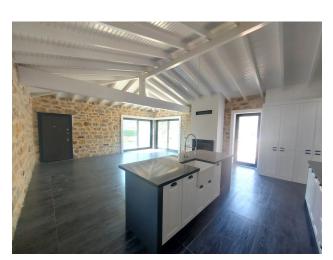

#### 2+1 villas with an area of 133 m2 include:

• living room, open plan kitchen, two bedrooms, en-suite bathroom, bathroom, two terraces and veranda.

New villas in Bodrum feature elegant interior finishes that include a fireplace in the living room, a spacious fitted kitchen with granite countertops and kitchen appliances, tiled bathrooms with cabinetry and walk-in showers, ceramic floors, sliding doors to terraces, LED lighting, steel entrance doors, double glazed windows.