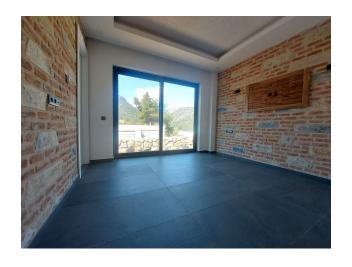

#### 2+1 villas with an area of 133 m2 include:

• living room, open plan kitchen, two bedrooms, en-suite bathroom, bathroom, two terraces and veranda.

New villas in Bodrum feature elegant interior finishes that include a fireplace in the living room, a spacious fitted kitchen with granite countertops and kitchen appliances, tiled bathrooms with cabinetry and walk-in showers, ceramic floors, sliding doors to terraces, LED lighting, steel entrance doors, double glazed windows.