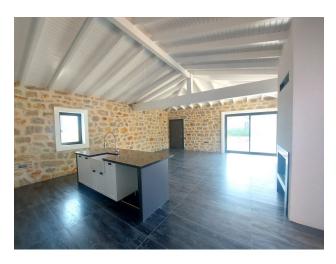

#### 2+1 villas with an area of 133 m2 include:

• living room, open plan kitchen, two bedrooms, en-suite bathroom, bathroom, two terraces and veranda.

New villas in Bodrum feature elegant interior finishes that include a fireplace in the living room, a spacious fitted kitchen with granite countertops and kitchen appliances, tiled bathrooms with cabinetry and walk-in showers, ceramic floors, sliding doors to terraces, LED lighting, steel entrance doors, double glazed windows.