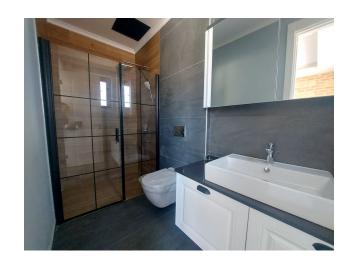

#### 2+1 villas with an area of 133 m2 include:

• living room, open plan kitchen, two bedrooms, en-suite bathroom, bathroom, two terraces and veranda.

New villas in Bodrum feature elegant interior finishes that include a fireplace in the living room, a spacious fitted kitchen with granite countertops and kitchen appliances, tiled bathrooms with cabinetry and walk-in showers, ceramic floors, sliding doors to terraces, LED lighting, steel entrance doors, double glazed windows.