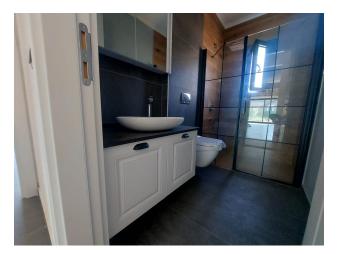

#### 2+1 villas with an area of 133 m2 include:

• living room, open plan kitchen, two bedrooms, en-suite bathroom, bathroom, two terraces and veranda.

New villas in Bodrum feature elegant interior finishes that include a fireplace in the living room, a spacious fitted kitchen with granite countertops and kitchen appliances, tiled bathrooms with cabinetry and walk-in showers, ceramic floors, sliding doors to terraces, LED lighting, steel entrance doors, double glazed windows.