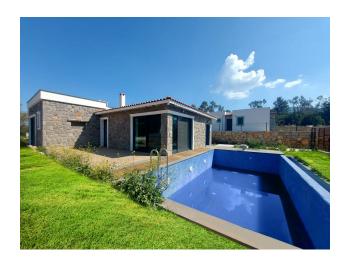

Set amidst nature, each villa offers exclusive amenities including beautifully landscaped gardens, a private swimming pool and convenient parking. The homes are thoughtfully fenced, providing safe and private living.

#### 2+1 villas with an area of 133 m2 include:

• living room, open plan kitchen, two bedrooms, en-suite bathroom, bathroom, two terraces and veranda.

New villas in Bodrum feature elegant interior finishes that include a fireplace in the living room, a spacious fitted kitchen with granite countertops and kitchen appliances, tiled bathrooms with cabinetry and walk-in showers, ceramic floors, sliding doors to terraces, LED lighting, steel entrance doors, double glazed windows.