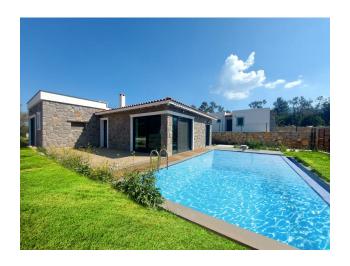

Set amidst nature, each villa offers exclusive amenities including beautifully landscaped gardens, a private swimming pool and convenient parking. The homes are thoughtfully fenced, providing safe and private living.

#### 2+1 villas with an area of 133 m2 include:

• living room, open plan kitchen, two bedrooms, en-suite bathroom, bathroom, two terraces and veranda.

New villas in Bodrum feature elegant interior finishes that include a fireplace in the living room, a spacious fitted kitchen with granite countertops and kitchen appliances, tiled bathrooms with cabinetry and walk-in showers, ceramic floors, sliding doors to terraces, LED lighting, steel entrance doors, double glazed windows.