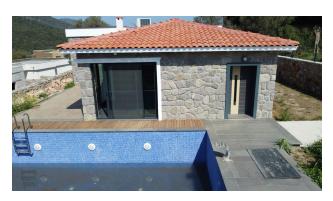

Set amidst nature, each villa offers exclusive amenities including beautifully landscaped gardens, a private swimming pool and convenient parking. The homes are thoughtfully fenced, providing safe and private living.

#### 2+1 villas with an area of 133 m2 include:

• living room, open plan kitchen, two bedrooms, en-suite bathroom, bathroom, two terraces and veranda.

New villas in Bodrum feature elegant interior finishes that include a fireplace in the living room, a spacious fitted kitchen with granite countertops and kitchen appliances, tiled bathrooms with cabinetry and walk-in showers, ceramic floors, sliding doors to terraces, LED lighting, steel entrance doors, double glazed windows.