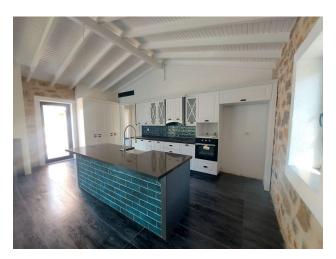

#### 2+1 villas with an area of 133 m2 include:

• living room, open plan kitchen, two bedrooms, en-suite bathroom, bathroom, two terraces and veranda.

New villas in Bodrum feature elegant interior finishes that include a fireplace in the living room, a spacious fitted kitchen with granite countertops and kitchen appliances, tiled bathrooms with cabinetry and walk-in showers, ceramic floors, sliding doors to terraces, LED lighting, steel entrance doors, double glazed windows.