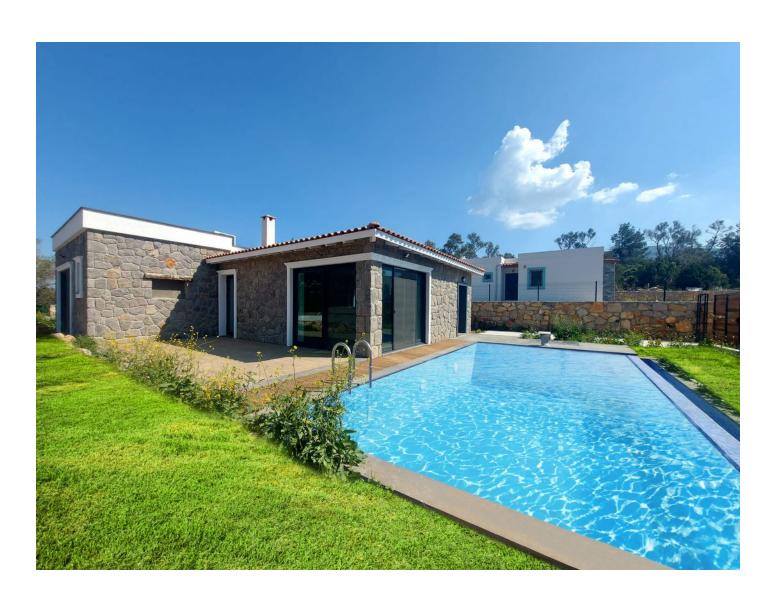

#### **Description**

Bodrum villas are located in Torba, an upscale area located on the northern coast of the Bodrum peninsula.

The beautiful horseshoe-shaped bay has calm waters, ideal for swimming and water sports. Surrounded by green hills and olive groves, Torba invites you to enjoy the beauty of nature.

Set amidst nature, each villa offers exclusive amenities including beautifully landscaped gardens, a private swimming pool and convenient parking. The homes are thoughtfully fenced, providing safe and private living.

#### 2+1 villas with an area of 133 m2 include:

• living room, open plan kitchen, two bedrooms, en-suite bathroom, bathroom, two terraces and veranda.

New villas in Bodrum feature elegant interior finishes that include a fireplace in the living room, a spacious fitted kitchen with granite countertops and kitchen appliances, tiled bathrooms with cabinetry and walk-in showers, ceramic floors, sliding doors to terraces, LED lighting, steel entrance doors, double glazed windows.