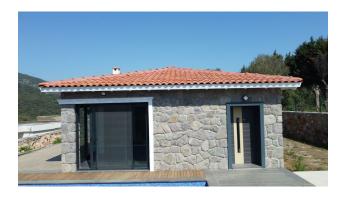

Set amidst nature, each villa offers exclusive amenities including beautifully landscaped gardens, a private swimming pool and convenient parking. The homes are thoughtfully fenced, providing safe and private living.

#### 2+1 villas with an area of 133 m2 include:

• living room, open plan kitchen, two bedrooms, en-suite bathroom, bathroom, two terraces and veranda.

New villas in Bodrum feature elegant interior finishes that include a fireplace in the living room, a spacious fitted kitchen with granite countertops and kitchen appliances, tiled bathrooms with cabinetry and walk-in showers, ceramic floors, sliding doors to terraces, LED lighting, steel entrance doors, double glazed windows.