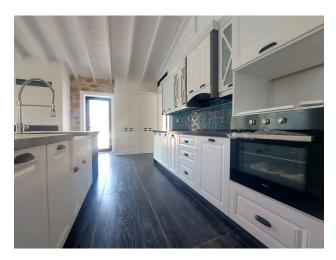

#### 2+1 villas with an area of 133 m2 include:

• living room, open plan kitchen, two bedrooms, en-suite bathroom, bathroom, two terraces and veranda.

New villas in Bodrum feature elegant interior finishes that include a fireplace in the living room, a spacious fitted kitchen with granite countertops and kitchen appliances, tiled bathrooms with cabinetry and walk-in showers, ceramic floors, sliding doors to terraces, LED lighting, steel entrance doors, double glazed windows.