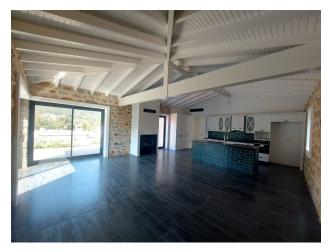

#### 2+1 villas with an area of 133 m2 include:

• living room, open plan kitchen, two bedrooms, en-suite bathroom, bathroom, two terraces and veranda.

New villas in Bodrum feature elegant interior finishes that include a fireplace in the living room, a spacious fitted kitchen with granite countertops and kitchen appliances, tiled bathrooms with cabinetry and walk-in showers, ceramic floors, sliding doors to terraces, LED lighting, steel entrance doors, double glazed windows.