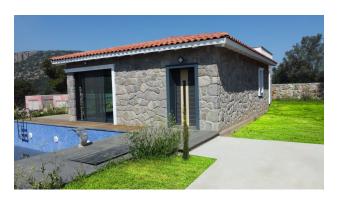

Set amidst nature, each villa offers exclusive amenities including beautifully landscaped gardens, a private swimming pool and convenient parking. The homes are thoughtfully fenced, providing safe and private living.

#### 2+1 villas with an area of 133 m2 include:

• living room, open plan kitchen, two bedrooms, en-suite bathroom, bathroom, two terraces and veranda.

New villas in Bodrum feature elegant interior finishes that include a fireplace in the living room, a spacious fitted kitchen with granite countertops and kitchen appliances, tiled bathrooms with cabinetry and walk-in showers, ceramic floors, sliding doors to terraces, LED lighting, steel entrance doors, double glazed windows.