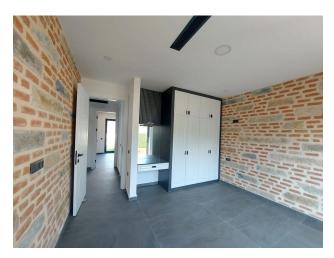

#### 2+1 villas with an area of 133 m2 include:

• living room, open plan kitchen, two bedrooms, en-suite bathroom, bathroom, two terraces and veranda.

New villas in Bodrum feature elegant interior finishes that include a fireplace in the living room, a spacious fitted kitchen with granite countertops and kitchen appliances, tiled bathrooms with cabinetry and walk-in showers, ceramic floors, sliding doors to terraces, LED lighting, steel entrance doors, double glazed windows.