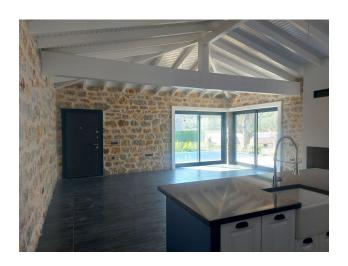

#### 2+1 villas with an area of 133 m2 include:

• living room, open plan kitchen, two bedrooms, en-suite bathroom, bathroom, two terraces and veranda.

New villas in Bodrum feature elegant interior finishes that include a fireplace in the living room, a spacious fitted kitchen with granite countertops and kitchen appliances, tiled bathrooms with cabinetry and walk-in showers, ceramic floors, sliding doors to terraces, LED lighting, steel entrance doors, double glazed windows.