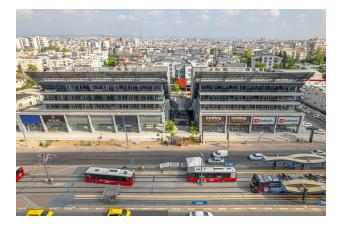

## The new business center is a commercial property housing high street retail and premium offices.

There is a reception desk at the main entrance to the office.

Office area: 74.2-143.8 m2.

#### Price from 213,000 € to 421,200 €.

The tram stop is directly opposite. Kaleici town center is a 15-minute walk away.

Project characteristics: Outdoor parking for 110 cars. Underground garage for 63 cars.

The business center is 9 km from Antalya Airport, 2.5 km from Mark Antalya Shopping Center, 3 km from the sea, 2 km from Antalya Municipality, 1 km from Rich Hospital, opposite the

tram stop and bus stop .