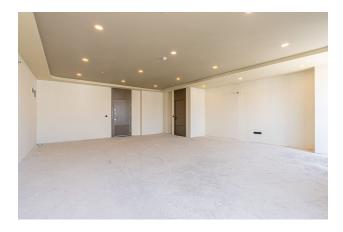

## The new business center is a commercial property housing high street retail and premium offices.

There is a reception desk at the main entrance to the office.

Office area: 74.2-143.8 m2.

#### Price from 213,000 € to 421,200 €.

The tram stop is directly opposite. Kaleici town center is a 15-minute walk away.

Project characteristics: Outdoor parking for 110 cars. Underground garage for 63 cars.

Reception (through the reception you can get to block A and block B). Digital access to offices with card entry system. Each block has a modern lobby design. Security and surveillance system. Project management staff.