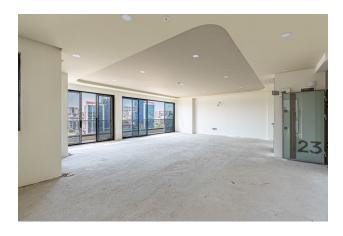

## The new business center is a commercial property housing high street retail and premium offices.

There is a reception desk at the main entrance to the office.

Office area: 74.2-143.8 m2.

#### Price from 213,000 € to 421,200 €.

The tram stop is directly opposite. Kaleici town center is a 15-minute walk away.

Project characteristics: Outdoor parking for 110 cars. Underground garage for 63 cars.

Reception (through the reception you can get to block A and block B). Digital access to offices with card entry system. Each block has a modern lobby design. Security and surveillance system. Project management staff.