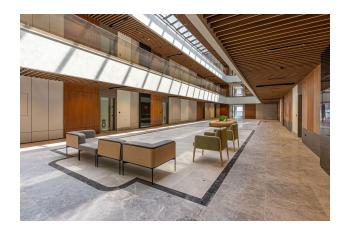

## The new business center is a commercial property housing high street retail and premium offices.

There is a reception desk at the main entrance to the office.

Office area: 74.2-143.8 m2.

Reception (through the reception you can get to block A and block B). Digital access to offices with card entry system. Each block has a modern lobby design. Security and surveillance system. Project management staff.