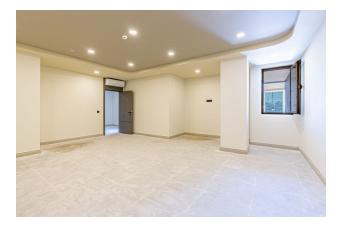

## The new business center is a commercial property housing high street retail and premium offices.

There is a reception desk at the main entrance to the office.

Office area: 74.2-143.8 m2.

#### Price from 213,000 € to 421,200 €.

The tram stop is directly opposite. Kaleici town center is a 15-minute walk away.

Project characteristics: Outdoor parking for 110 cars. Underground garage for 63 cars.

Reception (through the reception you can get to block A and block B). Digital access to offices with card entry system. Each block has a modern lobby design. Security and surveillance system. Project management staff.