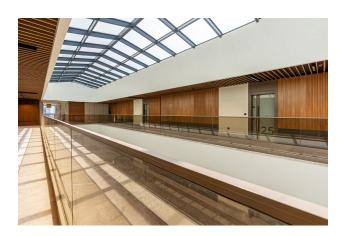

Reception (through the reception you can get to block A and block B). Digital access to offices with card entry system. Each block has a modern lobby design. Security and surveillance system. Project management staff.