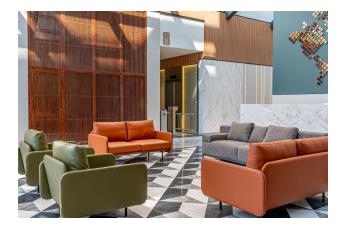

## The new business center is a commercial property housing high street retail and premium offices.

There is a reception desk at the main entrance to the office.

Office area: 74.2-143.8 m2.

Reception (through the reception you can get to block A and block B). Digital access to offices with card entry system. Each block has a modern lobby design. Security and surveillance system. Project management staff.