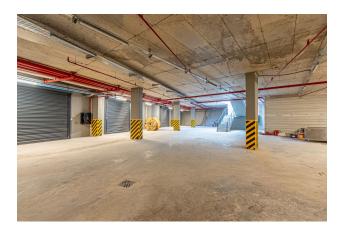

#### Price from 213,000 € to 421,200 €.

The tram stop is directly opposite. Kaleici town center is a 15-minute walk away.

Project characteristics: Outdoor parking for 110 cars. Underground garage for 63 cars.