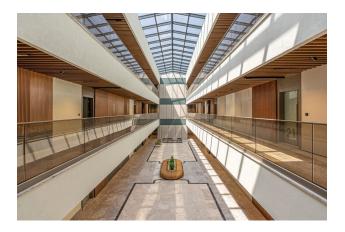

## The new business center is a commercial property housing high street retail and premium offices.

There is a reception desk at the main entrance to the office.

Office area: 74.2-143.8 m2.

Reception (through the reception you can get to block A and block B). Digital access to offices with card entry system. Each block has a modern lobby design. Security and surveillance system. Project management staff.