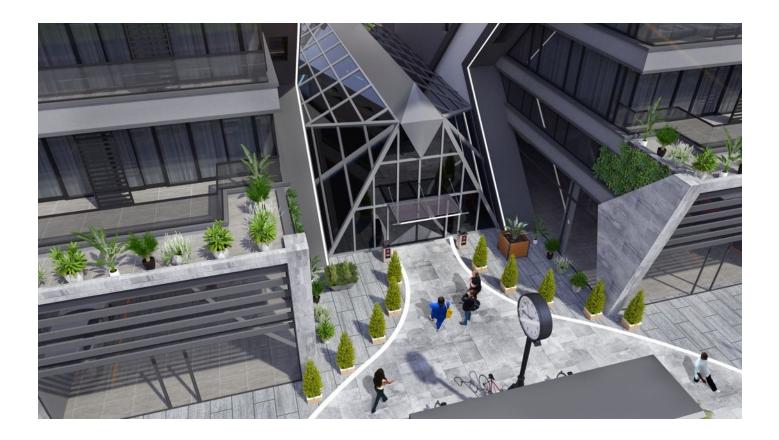

## The new business center is a commercial property housing high street retail and premium offices.

There is a reception desk at the main entrance to the office.

Office area: 74.2-143.8 m2.

Reception (through the reception you can get to block A and block B). Digital access to offices with card entry system. Each block has a modern lobby design. Security and surveillance system. Project management staff.