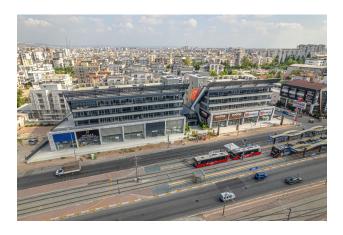

## The new business center is a commercial property housing high street retail and premium offices.

There is a reception desk at the main entrance to the office.

Office area: 74.2-143.8 m2.

#### Price from 213,000 € to 421,200 €.

The tram stop is directly opposite. Kaleici town center is a 15-minute walk away.

Project characteristics: Outdoor parking for 110 cars. Underground garage for 63 cars.

The business center is 9 km from Antalya Airport, 2.5 km from Mark Antalya Shopping Center, 3 km from the sea, 2 km from Antalya Municipality, 1 km from Rich Hospital, opposite the

tram stop and bus stop .