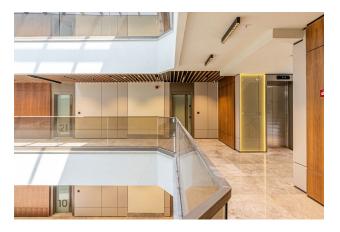

Reception (through the reception you can get to block A and block B). Digital access to offices with card entry system. Each block has a modern lobby design. Security and surveillance system. Project management staff.