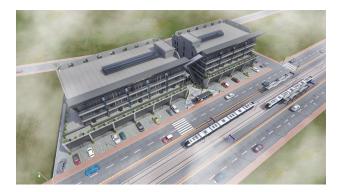

## The new business center is a commercial property housing high street retail and premium offices.

There is a reception desk at the main entrance to the office.

Office area: 74.2-143.8 m2.

#### Price from 213,000 € to 421,200 €.

The tram stop is directly opposite. Kaleici town center is a 15-minute walk away.

Project characteristics: Outdoor parking for 110 cars. Underground garage for 63 cars.

Reception (through the reception you can get to block A and block B). Digital access to offices with card entry system. Each block has a modern lobby design. Security and surveillance system. Project management staff.