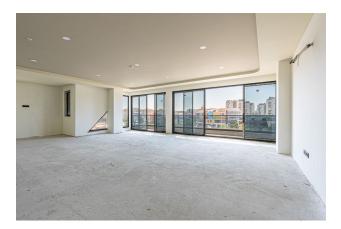

## The new business center is a commercial property housing high street retail and premium offices.

There is a reception desk at the main entrance to the office.

Office area: 74.2-143.8 m2.

#### Price from 213,000 € to 421,200 €.

The tram stop is directly opposite. Kaleici town center is a 15-minute walk away.

Project characteristics: Outdoor parking for 110 cars. Underground garage for 63 cars.

Reception (through the reception you can get to block A and block B). Digital access to offices with card entry system. Each block has a modern lobby design. Security and surveillance system. Project management staff.