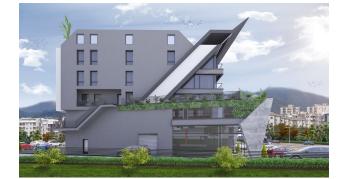

## The new business center is a commercial property housing high street retail and premium offices.

There is a reception desk at the main entrance to the office.

Office area: 74.2-143.8 m2.

#### Price from 213,000 € to 421,200 €.

The tram stop is directly opposite. Kaleici town center is a 15-minute walk away.

Project characteristics: Outdoor parking for 110 cars. Underground garage for 63 cars.