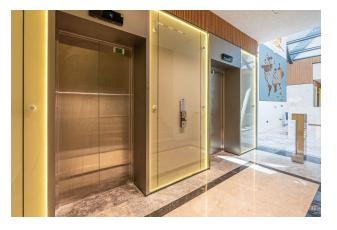

Reception (through the reception you can get to block A and block B). Digital access to offices with card entry system. Each block has a modern lobby design. Security and surveillance system. Project management staff.