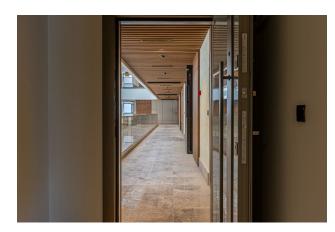

## The new business center is a commercial property housing high street retail and premium offices.

There is a reception desk at the main entrance to the office.

Office area: 74.2-143.8 m2.

Reception (through the reception you can get to block A and block B). Digital access to offices with card entry system. Each block has a modern lobby design. Security and surveillance system. Project management staff.