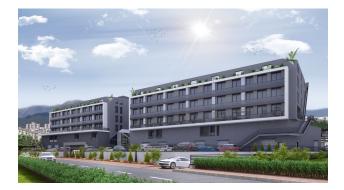

## The new business center is a commercial property housing high street retail and premium offices.

There is a reception desk at the main entrance to the office.

Office area: 74.2-143.8 m2.

#### Price from 213,000 € to 421,200 €.

The tram stop is directly opposite. Kaleici town center is a 15-minute walk away.

Project characteristics: Outdoor parking for 110 cars. Underground garage for 63 cars.