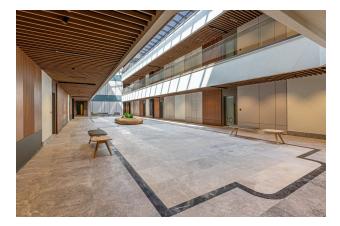

## The new business center is a commercial property housing high street retail and premium offices.

There is a reception desk at the main entrance to the office.

Office area: 74.2-143.8 m2.

Reception (through the reception you can get to block A and block B). Digital access to offices with card entry system. Each block has a modern lobby design. Security and surveillance system. Project management staff.