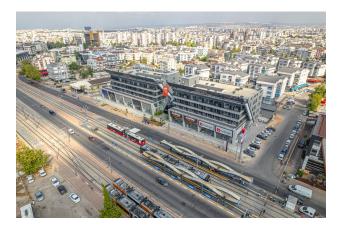

#### Price from 213,000 € to 421,200 €.

The tram stop is directly opposite. Kaleici town center is a 15-minute walk away.

Project characteristics: Outdoor parking for 110 cars. Underground garage for 63 cars.

The business center is 9 km from Antalya Airport, 2.5 km from Mark Antalya Shopping Center, 3 km from the sea, 2 km from Antalya Municipality, 1 km from Rich Hospital, opposite the

tram stop and bus stop .