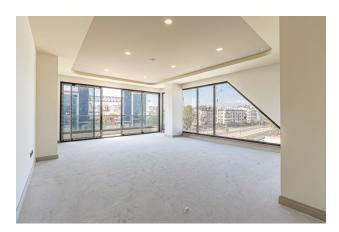

## The new business center is a commercial property housing high street retail and premium offices.

There is a reception desk at the main entrance to the office.

Office area: 74.2-143.8 m2.