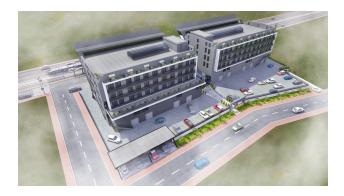

## The new business center is a commercial property housing high street retail and premium offices.

There is a reception desk at the main entrance to the office.

Office area: 74.2-143.8 m2.

#### Price from 213,000 € to 421,200 €.

The tram stop is directly opposite. Kaleici town center is a 15-minute walk away.

Project characteristics: Outdoor parking for 110 cars. Underground garage for 63 cars.

Reception (through the reception you can get to block A and block B). Digital access to offices with card entry system. Each block has a modern lobby design. Security and surveillance system. Project management staff.